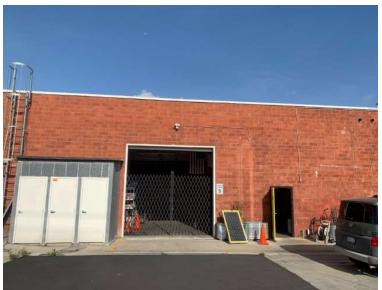

#### **PROPERTY FEATURES:**

- Orion Environmental currently occupies the entire 10,000 SF unit but no longer occupies the warehouse portion of the unit. (Approximately 3,000 SF)
- In addition to the warehouse space a few private offices can be available along with shared restrooms & kitchen area if needed.
- Lease term (1 to 2.5 years).
- Direct access to the warehouse is through the alley.
- Fenced parking lot with automated security gate.
- Oversized roll-up door & man door
- 17' clear height