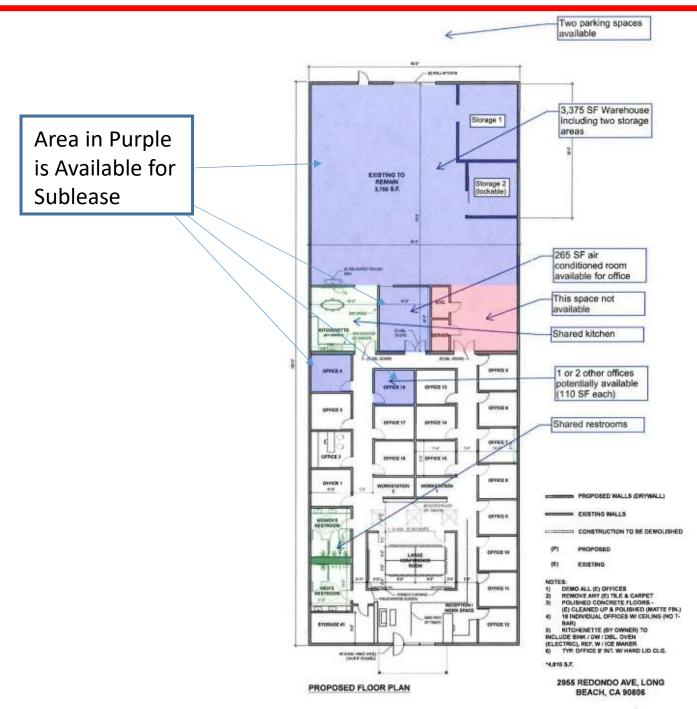

## **WAREHOUSE FOR SUBLEASE**

Approximately 3,000 Square Feet

#### **PROPERTY FEATURES:**

- Orion Environmental currently occupies the entire 10,000 SF unit but no longer occupies the warehouse portion of the unit. (Approximately 3,000 SF)
- In addition to the warehouse space a few private offices can be available along with shared restrooms & kitchen area if needed.
- Lease term (1 to 2.5 years).
- Direct access to the warehouse is through the alley.
- Fenced parking lot with automated security gate.
- Oversized roll-up door & man door
- 17' clear height