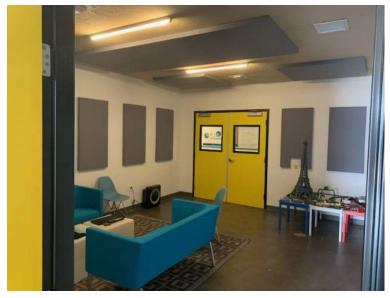

#### **PROPERTY FEATURES:**

- Orion Environmental currently occupies the entire 10,000 SF unit but no longer occupies the warehouse portion of the unit. (Approximately 3,000 SF)
- In addition to the warehouse space a few private offices can be available along with shared restrooms & kitchen area if needed.
- Lease term (1 to 2.5 years).
- Direct access to the warehouse is through the alley.
- Fenced parking lot with automated security gate.
- Oversized roll-up door & man door
- 17' clear height