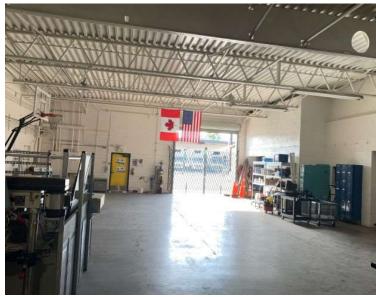

#### **PROPERTY FEATURES:**

- Orion Environmental currently occupies the entire 10,000 SF unit but no longer occupies the warehouse portion of the unit. (Approximately 3,000 SF)
- In addition to the warehouse space a few private offices can be available along with shared restrooms & kitchen area if needed.
- Lease term (1 to 2.5 years).
- Direct access to the warehouse is through the alley.
- Fenced parking lot with automated security gate.
- Oversized roll-up door & man door
- 17' clear height