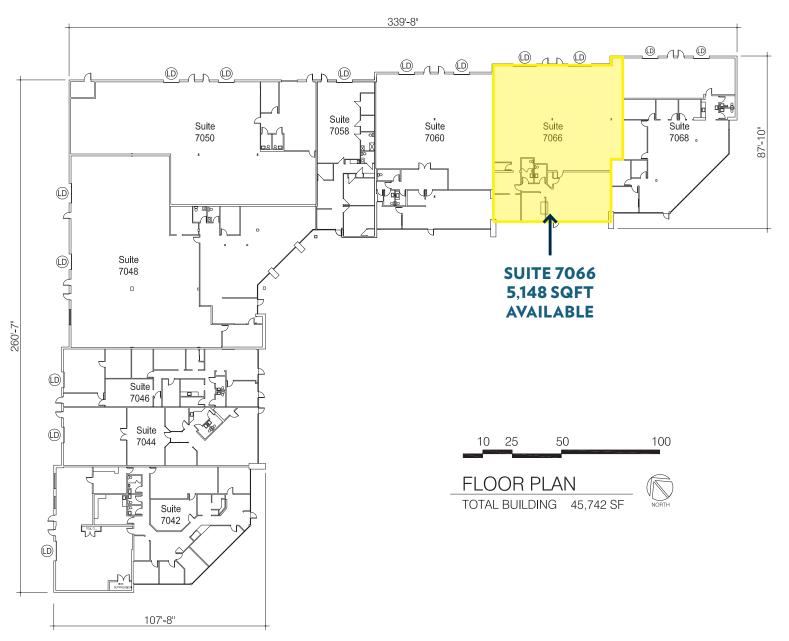

**FLOOR** PLAN

### **CLICK HERE FOR ADDITIONAL PHOTOS** CLICK HERE FOR AERIAL VIDEO

| SUITE 7066          |                                             |  |
|---------------------|---------------------------------------------|--|
| Total SqFt:         | 5,148                                       |  |
| Warehouse SqFt:     | 3,523                                       |  |
| Office SqFt:        | 1,625                                       |  |
| Clear Height:       | 16'-18'                                     |  |
| Type Construction:  | Masonry/CMU                                 |  |
| Column Spacing:     | 27'd x 30'w                                 |  |
| Year Built:         | 1988                                        |  |
| Lighting:           | Fluorescent                                 |  |
| Electrical Service: | 120/208V & 480/277V 3PH                     |  |
| Dock doors:         | None                                        |  |
| Drive-in door:      | Two (2): 1 10'h x 12'w and 1 12'w x 14' h   |  |
| Sprinkler:          | Wet System                                  |  |
| HVAC:               | Natural Gas Fired Unit Heaters in Warehouse |  |
| Restrooms:          | Two single seat restrooms                   |  |
|                     |                                             |  |