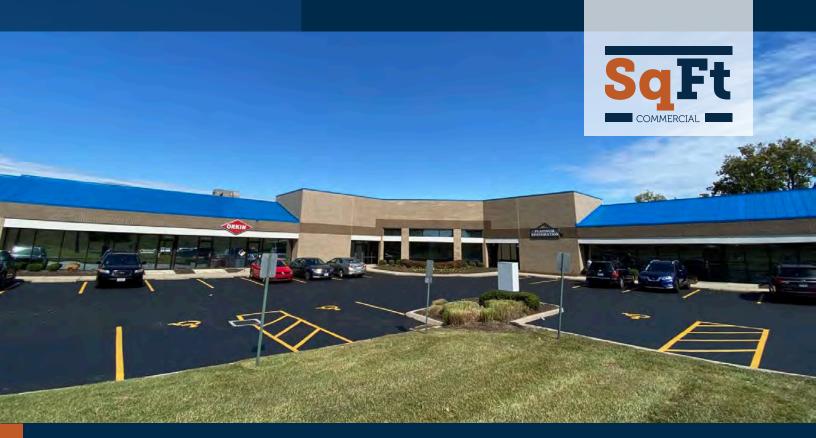

7042-7068 FAIRFIELD BUSINESS CENTER DR. FAIRFIELD, OH 45014 - BUTLER COUNTY AVAILABLE FOR LEASE

### PROPERTY HIGHLIGHTS



- Rte 4 visibility with entry signage & building signage
- Ample auto parking (3/1,000 sqft ratio)
- Professionally maintained & landscaped •
- Attractive business park environment
- Immediate access to I-275/I-75 •
- Available 4/1/2024
- Lease Rate: \$8.50/SF NNN + \$2.43/SF OpEx

### **CLICK HERE FOR ADDITIONAL PHOTOS** CLICK HERE FOR AERIAL VIDEO

| SUITE 7066          |                                             |  |
|---------------------|---------------------------------------------|--|
| Total SqFt:         | 5,148                                       |  |
| Warehouse SqFt:     | 3,523                                       |  |
| Office SqFt:        | 1,625