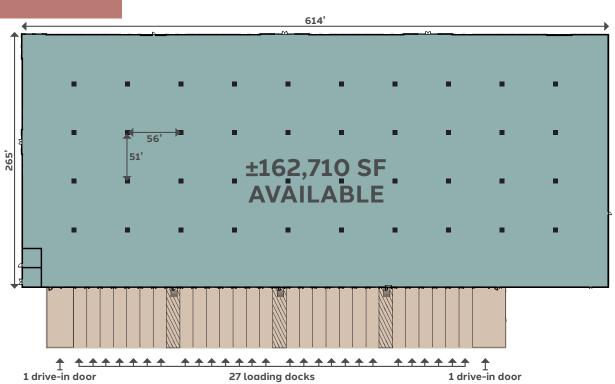

### **BUILDING SPECIFICATIONS**

+ Building Size: ±162,710 SF

+ Availability: ±162,710 SF

+ Site Area: ±11.80 acres

+ Clear Height: 32'

+ **Loading:** 27 tailboard docks and 2 drive-in doors

+ Column Spacing: 56' x 51' with 60' speed bay

+ Building Dimensions: 265' x 614'

+ **Parking:** ±1.01/1,000 SF (164 parking spaces) and 20 trailer spaces

+ **Exterior Construction:** Tilt up concrete panel

+ Foundation: Floor slab 7"

+ Roof: 60-mil TPO roof with R30 Insulation

# Floor Plan

- + **Providence:** 14 miles
- + Downtown Boston: 35 miles
- + Worcester: 41 miles