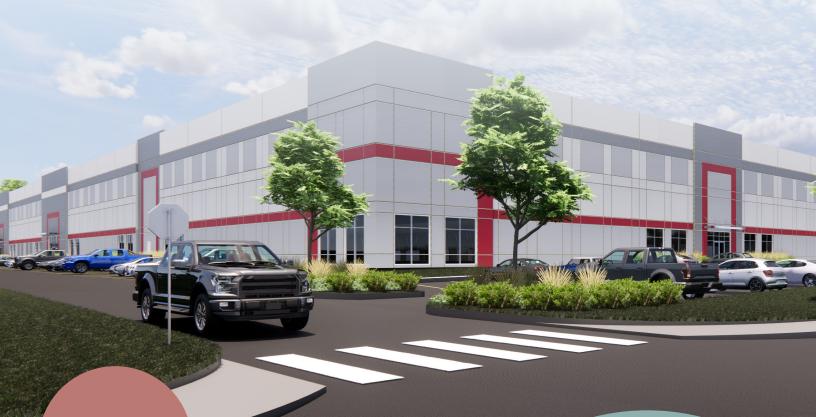

### **Property Description**

On behalf of Calare Properties, CBRE's Industrial Leasing Team is pleased to present the availability of a ±162,710 SF brand new, Class A warehouse space at 15 John L. Dietsch Boulevard in North Attleboro, Massachusetts. This building features ideal specifications, including 32' clear height, 27 loading docks, ESFR sprinkler, and 2 drive-in doors. This single story high-bay warehouse is conveniently located immediately off I-95 and is within 15 miles of Providence and 40 miles of Boston.