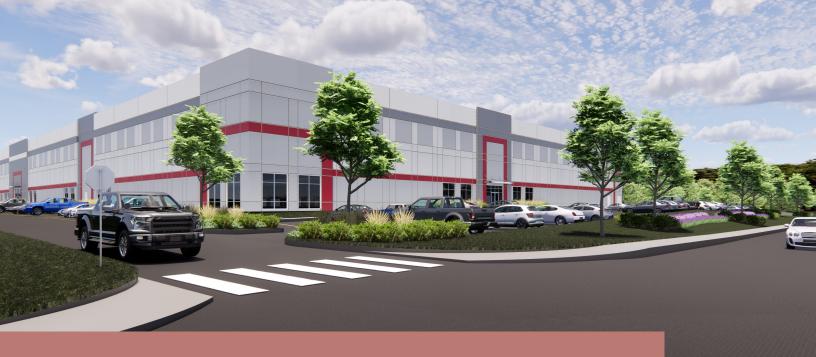

### **Property Description**

On behalf of Calare Properties, CBRE's Industrial Leasing Team is pleased to present the availability of a ±162,710 SF brand new, Class A warehouse space at 15 John L. Dietsch Boulevard in North Attleboro, Massachusetts. This building features ideal specifications, including 32' clear height, 27 loading docks, ESFR sprinkler, and 2 drive-in doors. This single story high-bay warehouse is conveniently located immediately off I-95 and is within 15 miles of Providence and 40 miles of Boston.