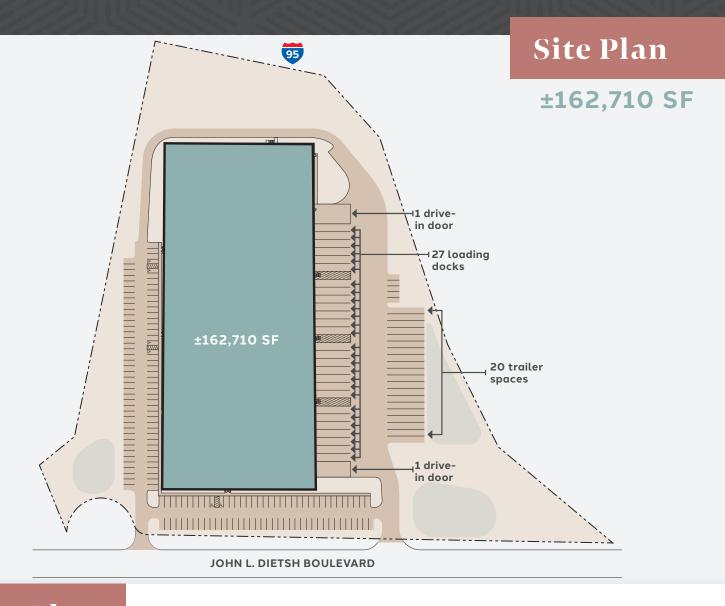

### **BUILDING SPECIFICATIONS**

+ Building Size: ±162,710 SF

+ Availability: ±162,710 SF

+ Site Area: ±11.80 acres

+ Clear Height: 32'

+ **Loading:** 27 tailboard docks and 2 drive-in doors

+ Column Spacing: 56' x 51' with 60' speed bay

+ Building Dimensions: 265' x 614'

+ **Parking:** ±1.01/1,000 SF (164 parking spaces) and 20 trailer spaces

+ **Exterior Construction:** Tilt up concrete panel

+ Foundation: Floor slab 7"

+ Roof: 60-mil TPO roof with R30 Insulation