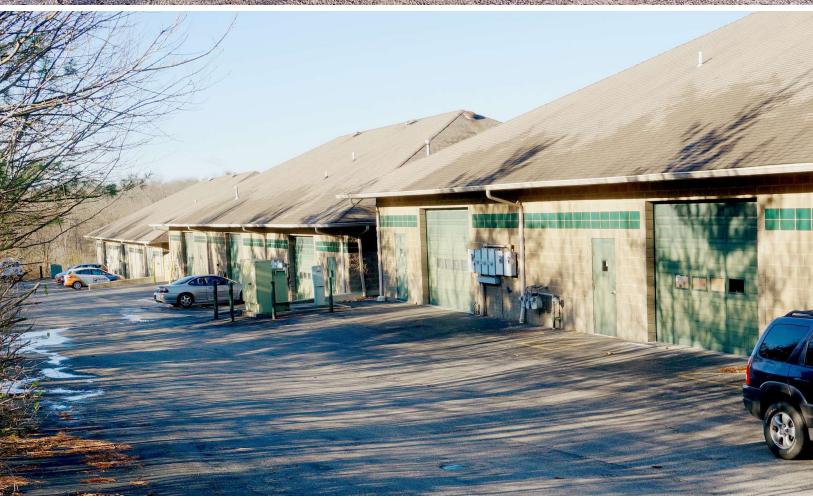

## Flex/Office | 26,400 SF

- JUST LISTED for SALE
- Building 601 8,800 sf | Filled
- Building 603 8,800 sf | Filled
- Building 605 8,800 sf | Filled
- Building 607 Land Pad | Leased
- Just like new condition
- Great location right off the Milford Exit on I-275
- Sale Price: Subject to Offer