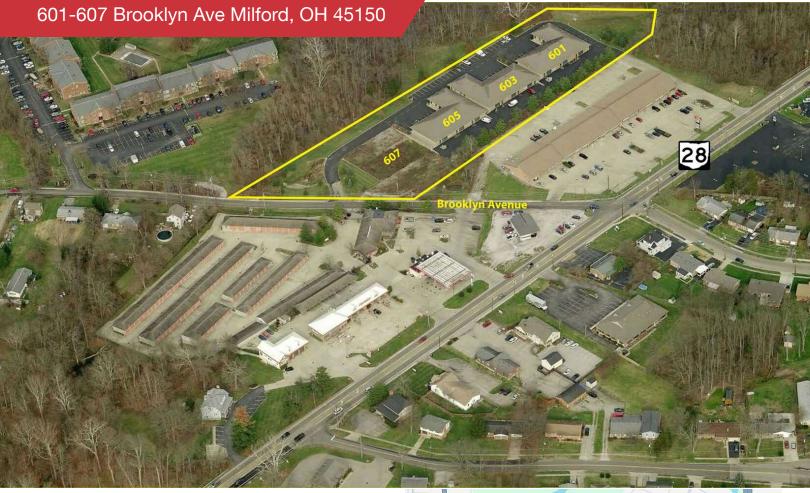

## Flex/Office | 26,400 SF

- JUST LISTED for SALE
- Building 601 8,800 sf | Filled
- Building 603 8,800 sf | Filled
- Building 605 8,800 sf | Filled
- Building 607 Land Pad | Leased
- Just like new condition
- Great location right off the Milford Exit on I-275
- Sale Price: Subject to Offer