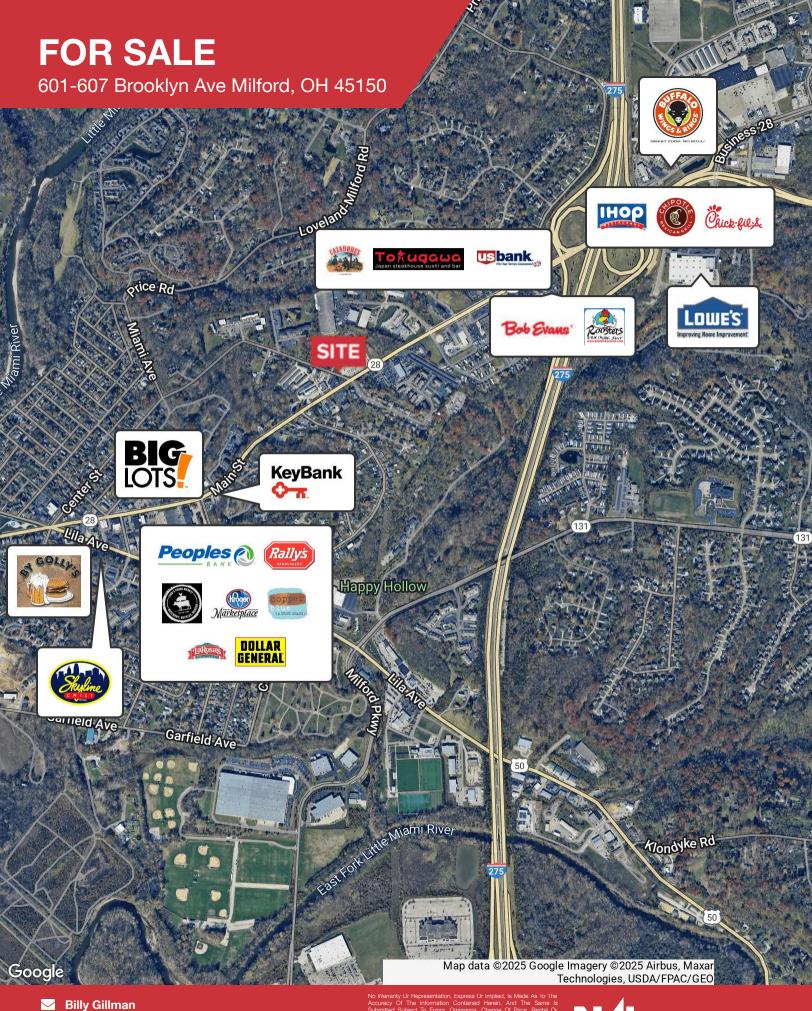

## **FOR SALE**

## Flex/Office | 26,400 SF

- JUST LISTED for SALE
- Building 601 8,800 sf | Filled
- Building 603 8,800 sf | Filled
- Building 605 8,800 sf | Filled
- Building 607 Land Pad | Leased
- Just like new condition
- Great location right off the Milford Exit on I-275
- Sale Price: Subject to Offer