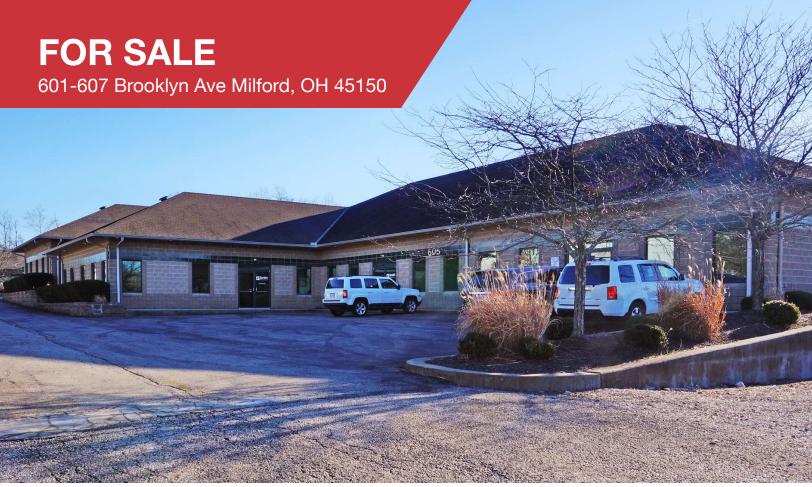

## **FOR SALE**

## Flex/Office | 26,400 SF

- JUST LISTED for SALE
- Building 601 8,800 sf | Filled
- Building 603 8,800 sf | Filled
- Building 605 8,800 sf | Filled
- Building 607 Land Pad | Leased
- Just like new condition
- Great location right off the Milford Exit on I-275
- Sale Price: Subject to Offer