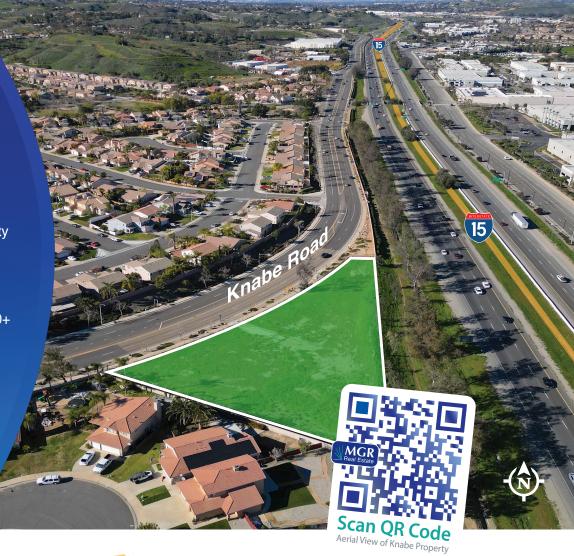

**Great Investment Opportunity** 

Knabe Road, Corona, CA 92883 Riverside County

- Directly off (15) with High Visibility
- 1.95 Acres/Appx. 84,942 sq. ft.
- Multiple Use Zoning (SP-176)
- Surrounding community of 3,500+
- Ideal for Vet Clinic, Pre-School, Medical Office, Self-Storage, Medium Density Residential, Produce Store or a Cafe Deli Shop . . . the possibilities are endless!

## \*This property offers mulitiple development opportunites!

The Knabe property is located directly off the I-15 which provides for high visibility and accessibility. It neighbors a large retirement community (Trilogy), with an additional \*/- 3,000 single family homes and the nearby Titans Elementary School.