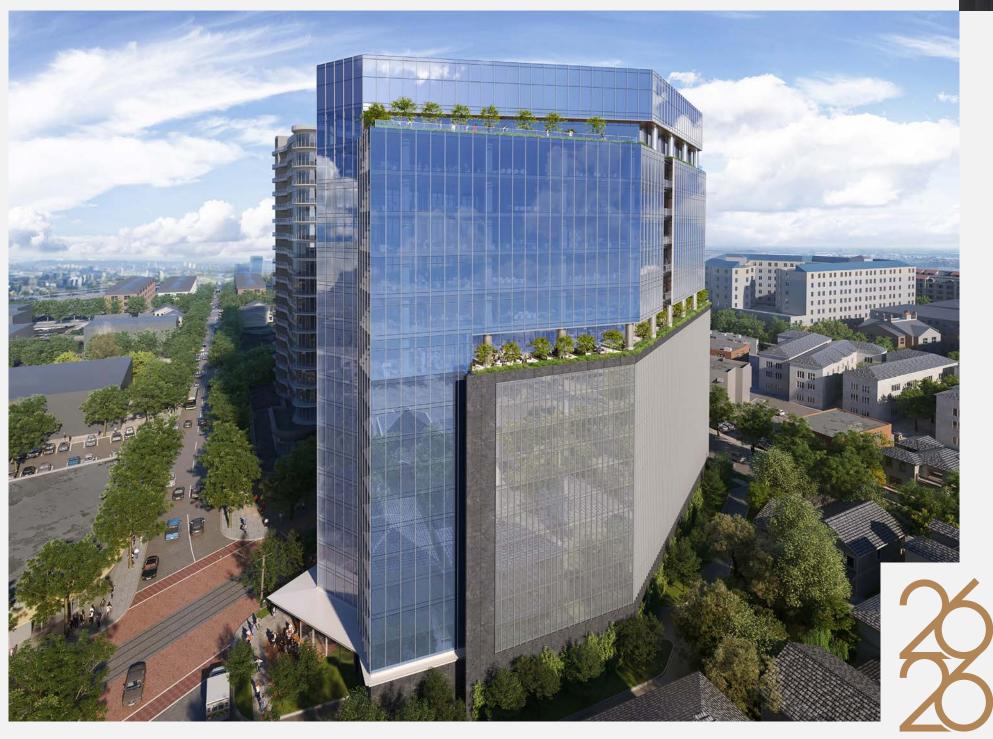

# CURATED UPTOWN EXPERIENCE

With more than 180,000 RSF of Class AA space in a striking 17-story office tower, 2626 McKinney offers a masterfully curated experience in the heart of Uptown's vibrant State Thomas Dallas.

Reflecting the refined tone of State Thomas, 2626 McKinney combines contemporary style and luxurious amenities with stunning skyline views and lush green space that weaves into tree-lined streets to connect tenants to the Dallas community.

From the ground up, 2626 McKinney is clad in elegant exterior and interior finishes that complement a rich selection of upscale offerings that include a covered, hospitality-style valet area, state-of-the-art conference and fitness centers, stunning mid-level terrace, and beautifully landscaped walkways and plazas that create a tailored arrival along McKinney Avenue.