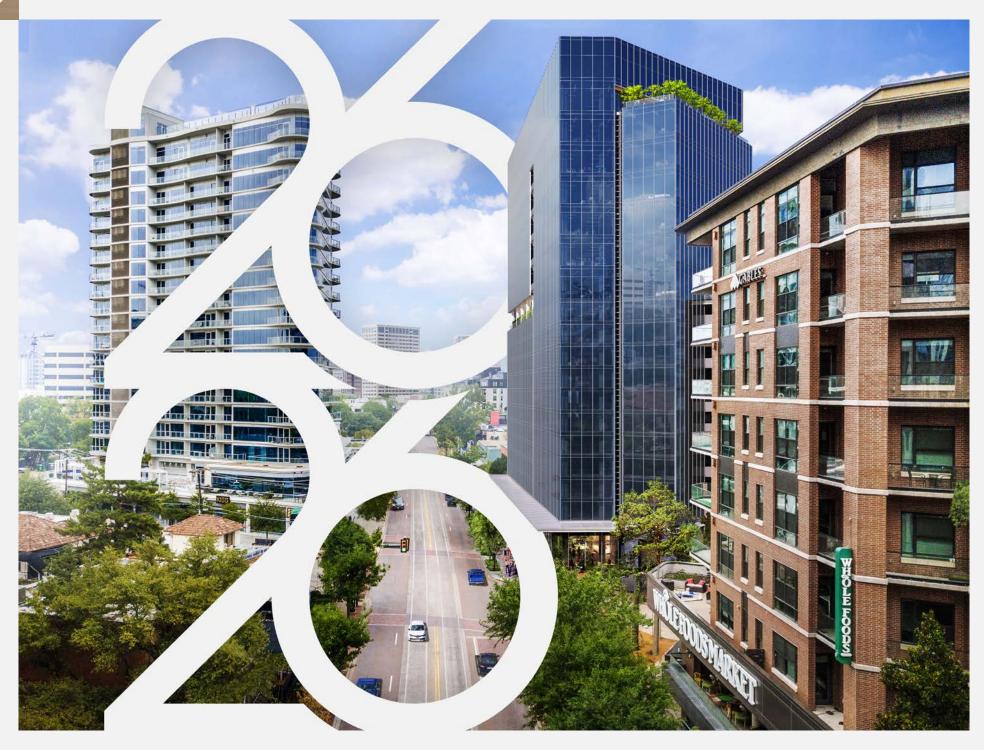

Reflecting the refined tone of State Thomas, 2626 McKinney combines contemporary style and luxurious amenities with stunning skyline views and lush green space that weaves into tree-lined streets to connect tenants to the Dallas community.

- A highly coveted location along McKinney Avenue with great access to Uptown amenities
- Clear height typically 13'7", slab 5", beams 20"
- 2.9;1,000 parking ratio
- Covered, hospitality-style rideshare and valet front door drop-off area
- Penthouse suite with a 2,600 SF private terrace
- Tenant-exclusive, landscaped mid-level terrace with elegant amenities and unobstructed views of the Dallas skyline
- Private terraces available on all office levels
- Generously planted walkways and corner plazas create a tailored arrival experience along McKinney Avenue
- Exclusive internal stairwell capabilities
- Easy access to popular, nearby neighborhoods, North Central Expressway and Woodall Rogers Freeway