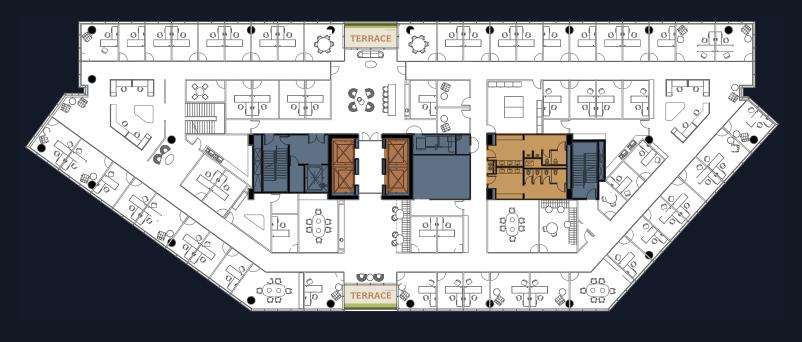

#### 11TH FLOOR AMENITIES

### O<sub>1</sub>

Hospitality style lounge with coffee/ cocktail bar

### O2 CONFERENCE

Flexible conference and event space

#### OZ MANAGEMENT OFFICE

Office with adjacent flex meeting areas

### O4 KITCHEN

Warming kitchen for events with access to corridor

### O5 FITNESS

Cardio and strength training zone

## LOCKERS

Spa-style mens and womens lockers

#### O7 WELLNESS STUDIO

Flexible studio with integrated smart trainer

#### OB FITNESS TERRACE

Fitnessfocused terrace

#### OO AMENITY TERRACE

Terrace connected to conference and lounge