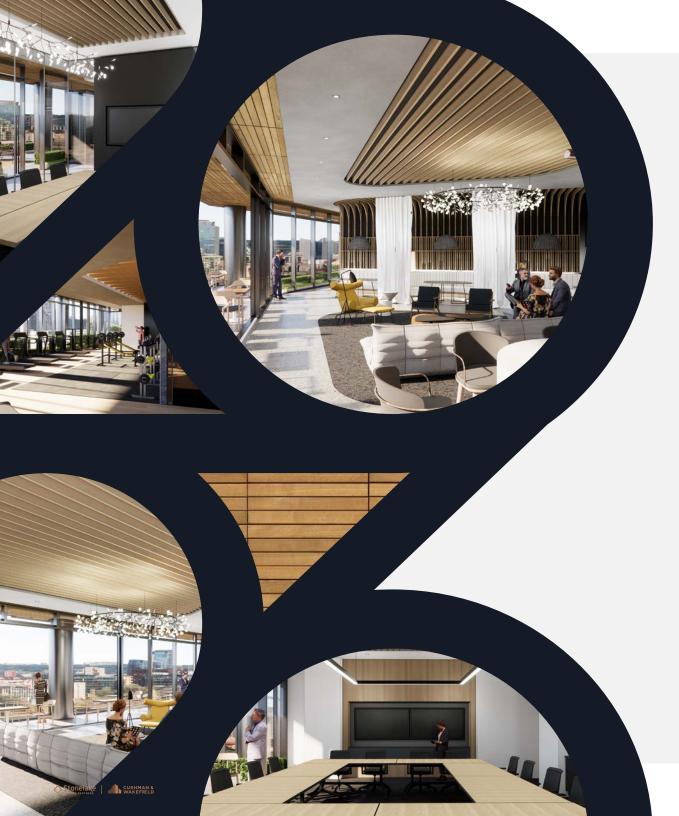

# ELEGANT AMENITIES

#### **OUTDOOR TERRACE**

with lounge and patio seating

#### TENANT CONFERENCE FACILITY

which opens to the terrace for indoor/outdoor meetings

#### FITNESS CENTER

with country club-style locker rooms, top-of-the-line equipment, yoga studio and outdoor terrace

#### **COFFEE BAR**

with afternoon cocktail and wine service and tenant lounge

#### GRAB-AND-GO

food and beverage options

#### **ON-SITE**

property management and security