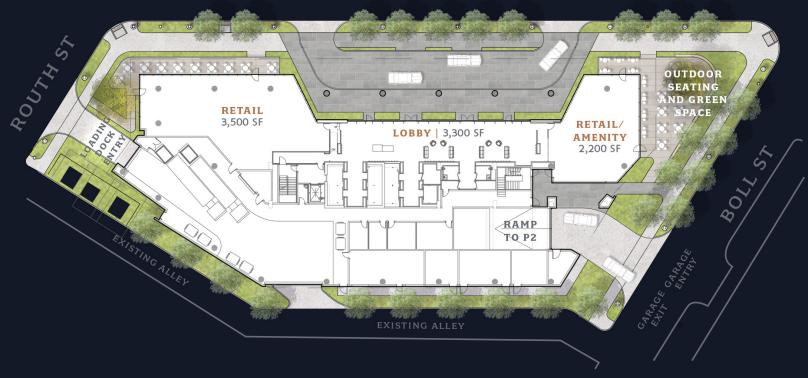

### LEVEL 1: LOBBY& RETAIL

### M°KINNEY AVE

3,300 SF LOBBY | 8,031 SF RETAIL | VALET DROP OFF

### MASTER PLAN SUMMARY