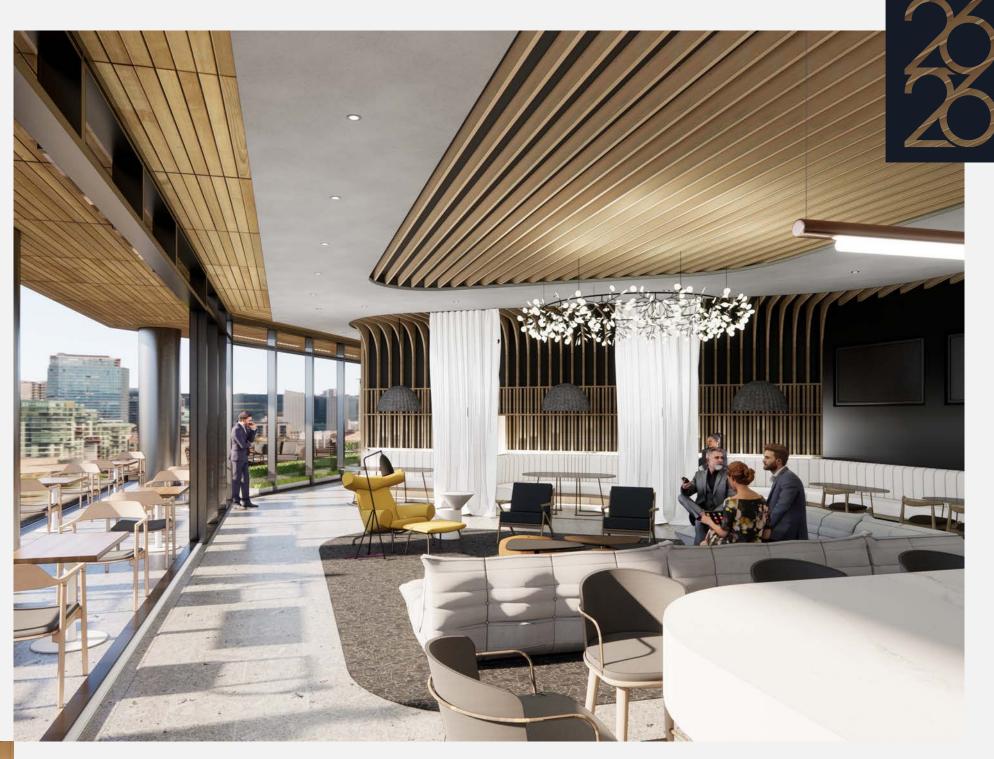

# ELEGANT AMENITIES

#### **OUTDOOR TERRACE**

with lounge and patio seating

#### TENANT CONFERENCE FACILITY

which opens to the terrace for indoor/outdoor meetings

#### **COFFEE BAR**

with afternoon cocktail and wine service and tenant lounge