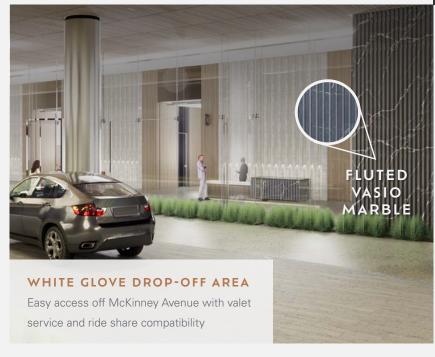

From the ground up, 2626 McKinney is clad in elegant exterior and interior finishes that complement a rich selection of upscale offerings that include a covered, hospitality-style valet area, state-of-the-art conference and fitness centers, stunning mid-level terrace, and beautifully landscaped walkways and plazas that create a tailored arrival along McKinney Avenue.

- A highly coveted location along McKinney Avenue with great access to Uptown amenities
- Clear height typically 13'7", slab 5", beams 20"
- 2.9;1,000 parking ratio
- Covered, hospitality-style rideshare and valet front door drop-off area
- Penthouse suite with a 2,600 SF private terrace
- Tenant-exclusive, landscaped mid-level terrace with elegant amenities and unobstructed views of the Dallas skyline
- Private terraces available on all office levels
- Generously planted walkways and corner plazas create a tailored arrival experience along McKinney Avenue
- Exclusive internal stairwell capabilities
- Easy access to popular, nearby neighborhoods, North Central Expressway and Woodall Rogers Freeway