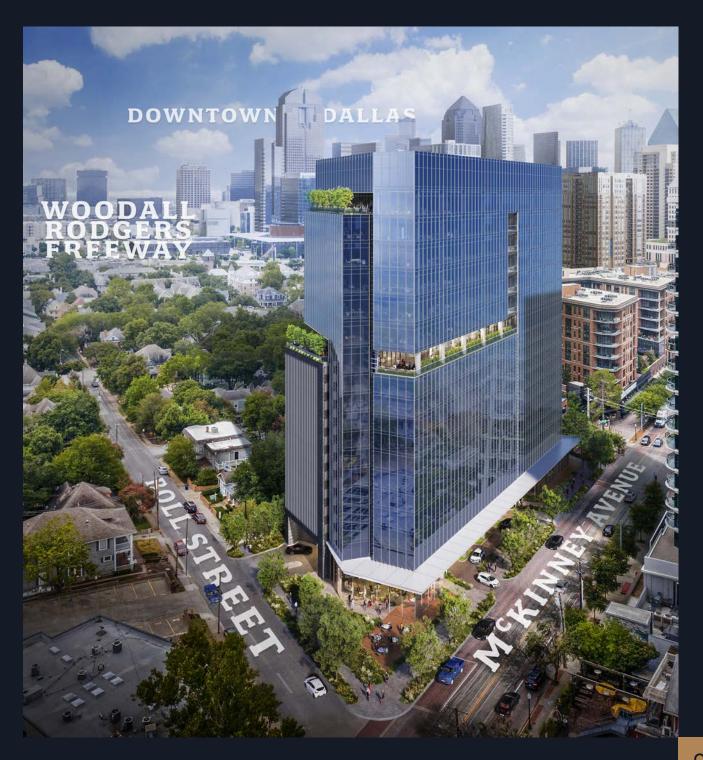

# CURATED UPTOWN EXPERIENCE

With more than 180,000 RSF of Class AA space in a striking 17-story office tower, 2626 McKinney offers a masterfully curated experience in the heart of Uptown's vibrant State Thomas Dallas.

Reflecting the refined tone of State Thomas, 2626 McKinney combines contemporary style and luxurious amenities with stunning skyline views and lush green space that weaves into tree-lined streets to connect tenants to the Dallas community.

From the ground up, 2626 McKinney is clad in elegant exterior and interior finishes that complement a rich selection of upscale offerings that include a covered, hospitality-style valet area, state-of-the-art conference and fitness centers, stunning mid-level terrace, and beautifully landscaped walkways and plazas that create a tailored arrival along McKinney Avenue.

- A highly coveted location along McKinney Avenue with great access to Uptown amenities
- Clear height typically 13'7", slab 5", beams 20"
- 2.9;1,000 parking ratio
- Covered, hospitality-style rideshare and valet front door drop-off area
- Penthouse suite with a 2,600 SF private terrace
- Tenant-exclusive, landscaped mid-level terrace with elegant amenities and unobstructed views of the Dallas skyline
- Private terraces available on all office levels
- Generously planted walkways and corner plazas create a tailored arrival experience along McKinney Avenue
- Exclusive internal stairwell capabilities
- Easy access to popular, nearby neighborhoods, North Central Expressway and Woodall Rogers Freeway