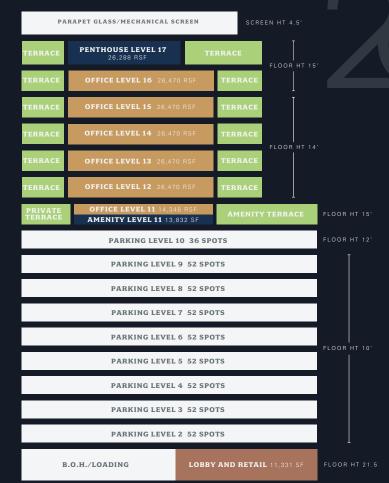

### MASTER PLAN SUMMARY

# BUILDING METRICS

TOP OF PARAPET 219'

OFFICE TOTAL RSF 181,017

**AMENITY SF** 13,832

EXEC LEVEL PARKING LEVEL 2

PARKING RATIO 2.9:1,000