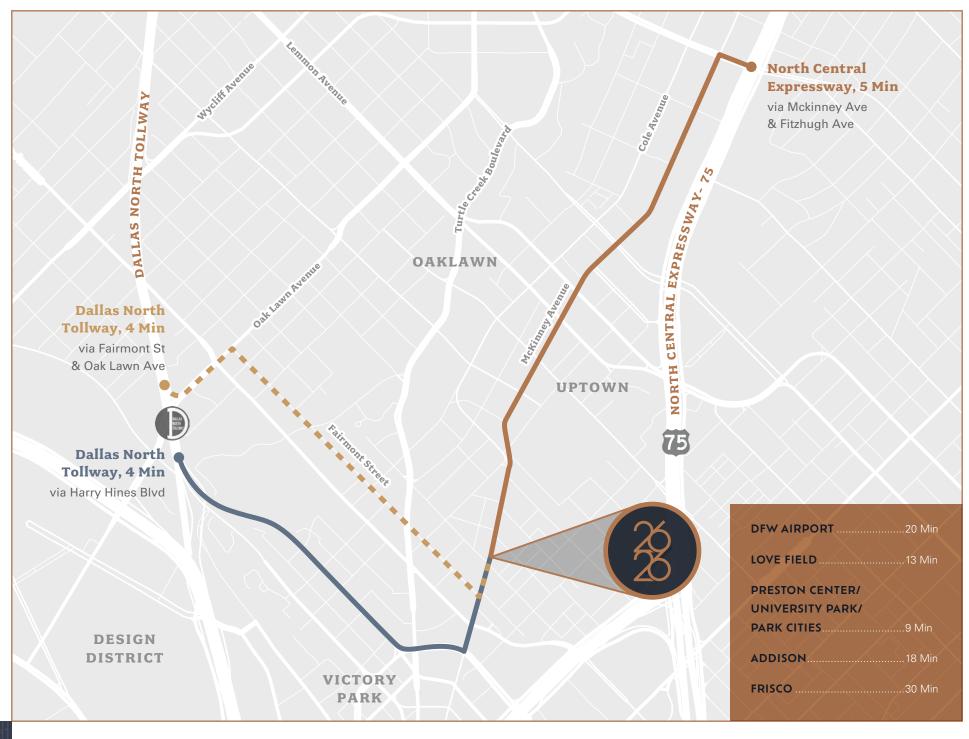

- A highly coveted location along McKinney Avenue with great access to Uptown amenities
- Clear height typically 13'7", slab 5", beams 20"
- 2.9;1,000 parking ratio
- Covered, hospitality-style rideshare and valet front door drop-off area
- Penthouse suite with a 2,600 SF private terrace
- Tenant-exclusive, landscaped mid-level terrace with elegant amenities and unobstructed views of the Dallas skyline
- Private terraces available on all office levels
- Generously planted walkways and corner plazas create a tailored arrival experience along McKinney Avenue
- Exclusive internal stairwell capabilities
- Easy access to popular, nearby neighborhoods, North Central Expressway and Woodall Rogers Freeway