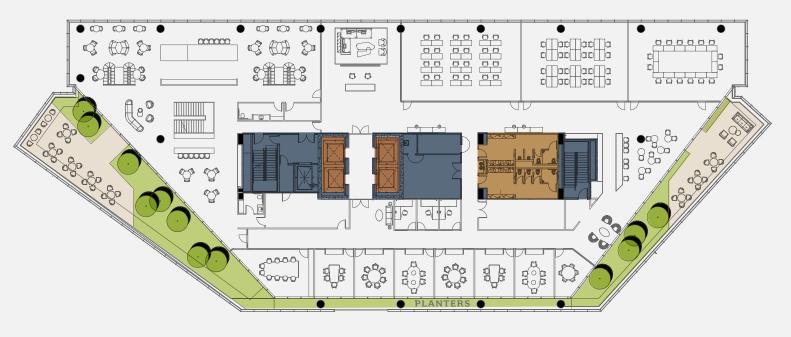

#### 11TH FLOOR AMENITIES

### O<sub>1</sub>

Hospitality style lounge with coffee/ cocktail bar

### O2 CONFERENCE

Flexible conference and event space

#### OZ MANAGEMENT OFFICE

Office with adjacent flex meeting areas

### O4 KITCHEN

Warming kitchen for events with access to corridor

### O5 FITNESS

Cardio and strength training zone

## LOCKERS

Spa-style mens and womens lockers

#### O7 WELLNESS STUDIO

Flexible studio with integrated smart trainer

#### OB FITNESS TERRACE

Fitnessfocused terrace

#### OO AMENITY TERRACE

Terrace connected to conference and lounge