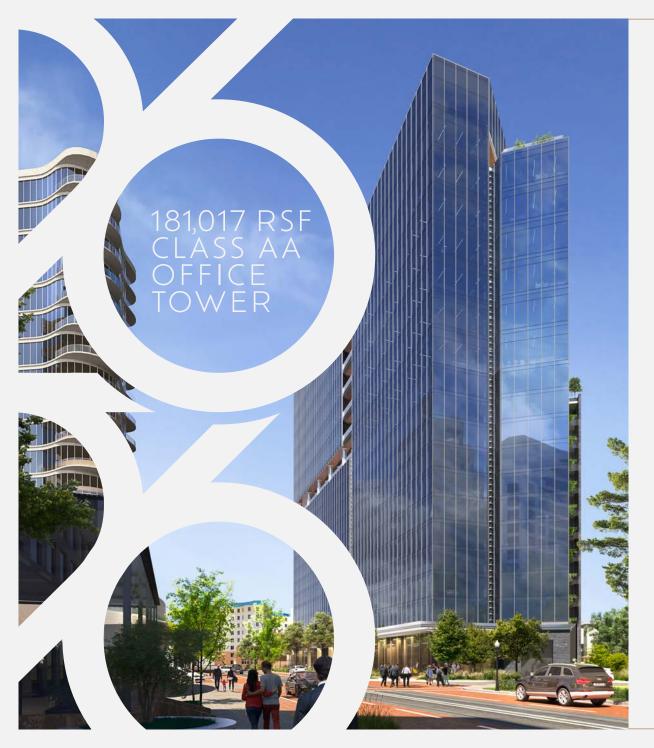

# CURATED UPTOWN EXPERIENCE

With more than 180,000 RSF of Class AA space in a striking 17-story office tower, 2626 McKinney offers a masterfully curated experience in the heart of Uptown's vibrant State Thomas Dallas.

# BUILDING METRICS

TOP OF PARAPET 219'

OFFICE TOTAL RSF 181,017

**AMENITY SF** 13,832

EXEC LEVEL PARKING LEVEL 2

PARKING RATIO 2.9:1,000