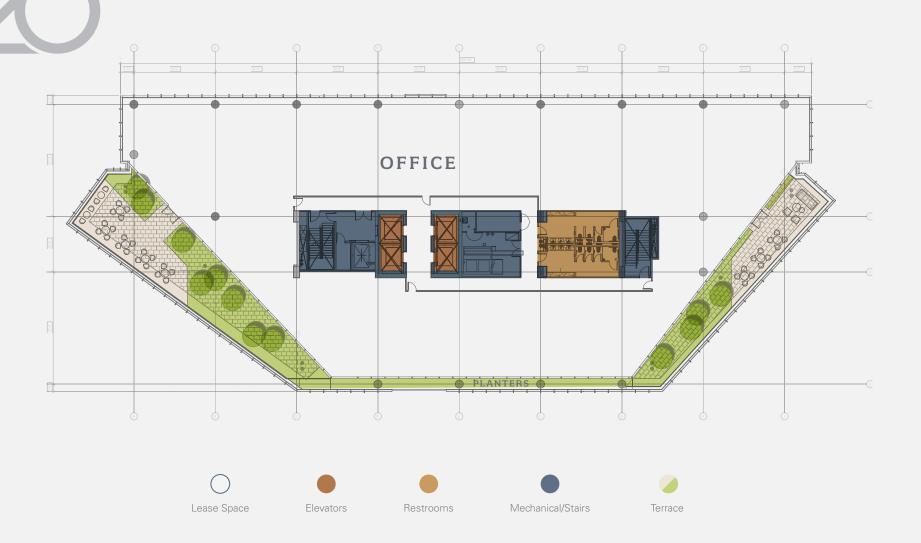

### HYPOTHETICAL: TYPICAL OFFICE FLOORPLAN

Lease Space

Terrace

### HYPOTHETICAL: LEVEL 17 PENTHOUSE FLOORPLAN

Lease Space

Elevators

Restrooms

Mechanical/Stairs

Terrace