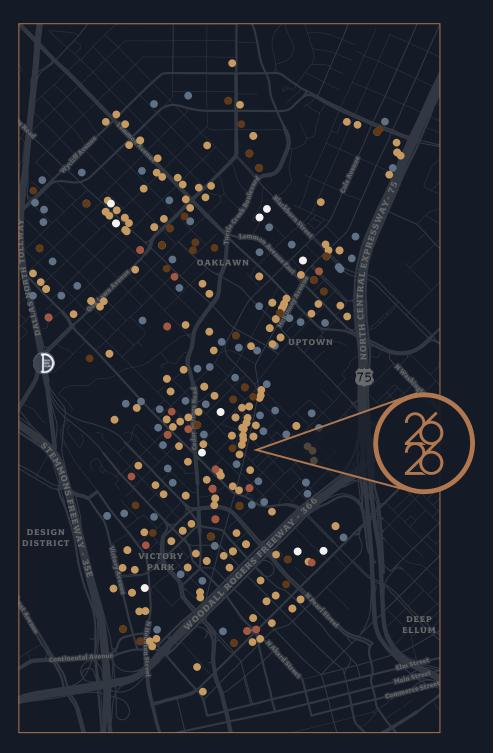

Reflecting the refined tone of State Thomas, 2626 McKinney combines contemporary style and luxurious amenities with stunning skyline views and lush green space that weaves into tree-lined streets to connect tenants to the Dallas community.

From the ground up, 2626 McKinney is clad in elegant exterior and interior finishes that complement a rich selection of upscale offerings that include a covered, hospitality-style valet area, state-of-the-art conference and fitness centers, stunning mid-level terrace, and beautifully landscaped walkways and plazas that create a tailored arrival along McKinney Avenue.