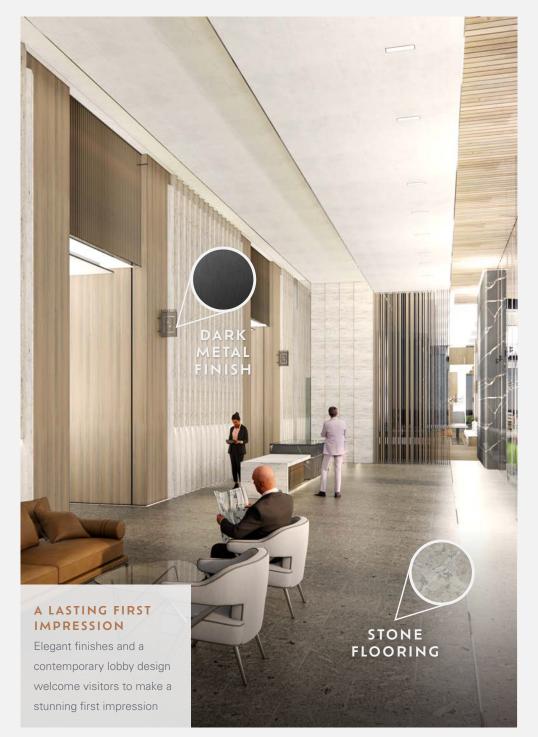

From the ground up, 2626 McKinney is clad in elegant exterior and interior finishes that complement a rich selection of upscale offerings that include a covered, hospitality-style valet area, state-of-the-art conference and fitness centers, stunning mid-level terrace, and beautifully landscaped walkways and plazas that create a tailored arrival along McKinney Avenue.