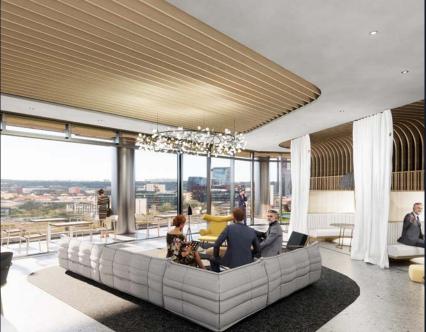

### O<sub>1</sub>

Hospitality style lounge with coffee/ cocktail bar

#### OO AMENITY TERRACE

Terrace connected to conference and lounge

#### **OUTDOOR TERRACE**

with lounge and patio seating

#### **COFFEE BAR**

with afternoon cocktail and wine service and tenant lounge