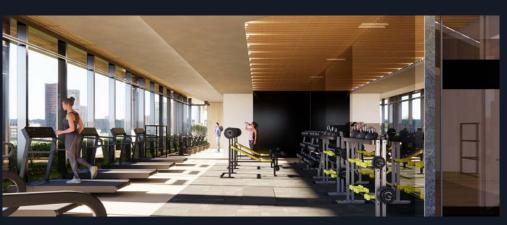

### O5 FITNESS

Cardio and strength training zone

## LOCKERS

Spa-style mens and womens lockers

#### O7 WELLNESS STUDIO

Flexible studio with integrated smart trainer

#### OB FITNESS TERRACE

Fitnessfocused terrace

#### FITNESS CENTER

with country club-style locker rooms, top-of-the-line equipment, yoga studio and outdoor terrace