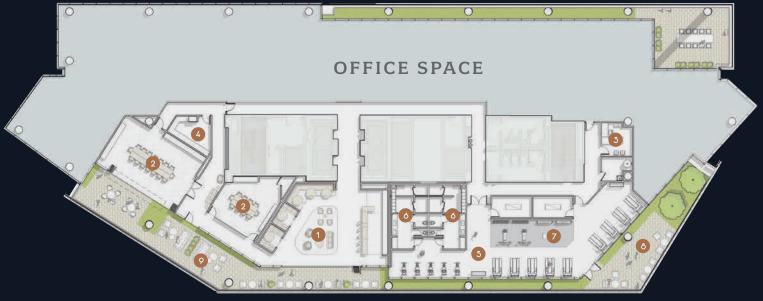

### LEVEL 1: LOBBY& RETAIL

### M°KINNEY AVE

3,300 SF LOBBY | 8,031 SF RETAIL | VALET DROP OFF

### MASTER PLAN SUMMARY

#### 11TH FLOOR AMENITIES

### O<sub>1</sub>

Hospitality style lounge with coffee/ cocktail bar

### O2 CONFERENCE

Flexible conference and event space

#### OZ MANAGEMENT OFFICE

Office with adjacent flex meeting areas

### O4 KITCHEN

Warming kitchen for events with access to corridor

### O5 FITNESS

Cardio and strength training zone

## LOCKERS

Spa-style mens and womens lockers

#### O7 WELLNESS STUDIO

Flexible studio with integrated smart trainer

#### OB FITNESS TERRACE

Fitnessfocused terrace

#### OO AMENITY TERRACE

Terrace connected to conference and lounge