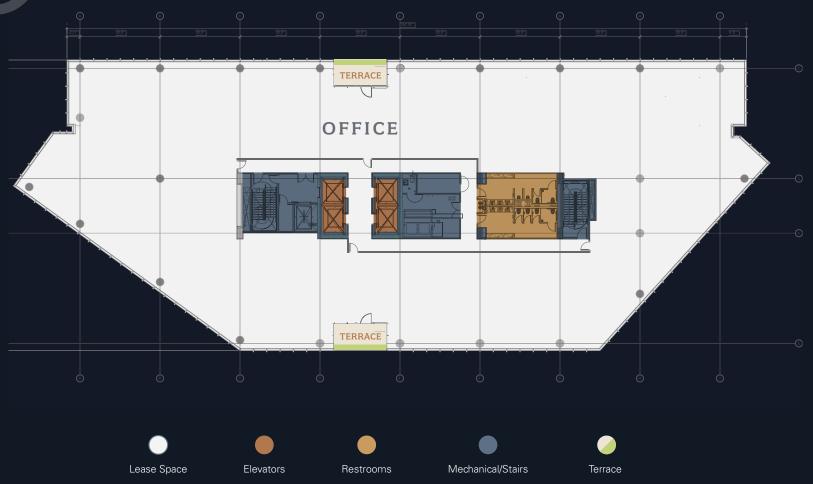

# TYPICAL FLOOR PLAN: 26,470 RSF OFFICE WITH TWO PRIVATE TERRACES

### HYPOTHETICAL: TYPICAL OFFICE FLOORPLAN

Lease Space

Terrace