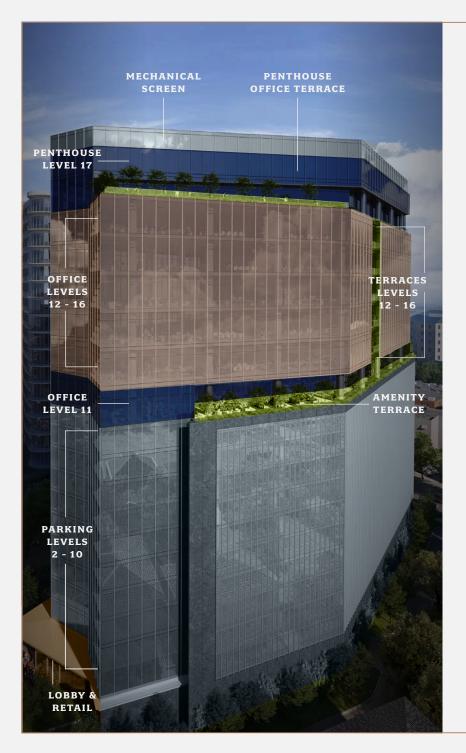

# LEVEL 12-16:

# TYPICAL FLOOR PLAN: 26,470 RSF OFFICE WITH TWO PRIVATE TERRACES

# PENTHOUSE FLOOR PLAN: 26,288 RSF EXPANSIVE PRIVATE TERRACE ON THE PENTHOUSE FLOOR

# BUILDING METRICS

TOP OF PARAPET 219'

OFFICE TOTAL RSF 181,017

**AMENITY SF** 13,832

EXEC LEVEL PARKING LEVEL 2

PARKING RATIO 2.9:1,000