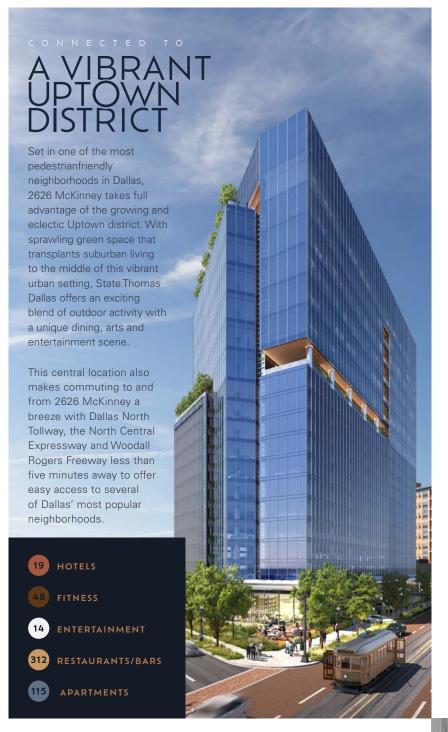

Reflecting the refined tone of State Thomas, 2626 McKinney combines contemporary style and luxurious amenities with stunning skyline views and lush green space that weaves into tree-lined streets to connect tenants to the Dallas community.

From the ground up, 2626 McKinney is clad in elegant exterior and interior finishes that complement a rich selection of upscale offerings that include a covered, hospitality-style valet area, state-of-the-art conference and fitness centers, stunning mid-level terrace, and beautifully landscaped walkways and plazas that create a tailored arrival along McKinney Avenue.

- A highly coveted location along McKinney Avenue with great access to Uptown amenities
- Clear height typically 13'7", slab 5", beams 20"
- 2.9;1,000 parking ratio
- Covered, hospitality-style rideshare and valet front door drop-off area
- Penthouse suite with a 2,600 SF private terrace
- Tenant-exclusive, landscaped mid-level terrace with elegant amenities and unobstructed views of the Dallas skyline
- Private terraces available on all office levels
- Generously planted walkways and corner plazas create a tailored arrival experience along McKinney Avenue
- Exclusive internal stairwell capabilities
- Easy access to popular, nearby neighborhoods, North Central Expressway and Woodall Rogers Freeway