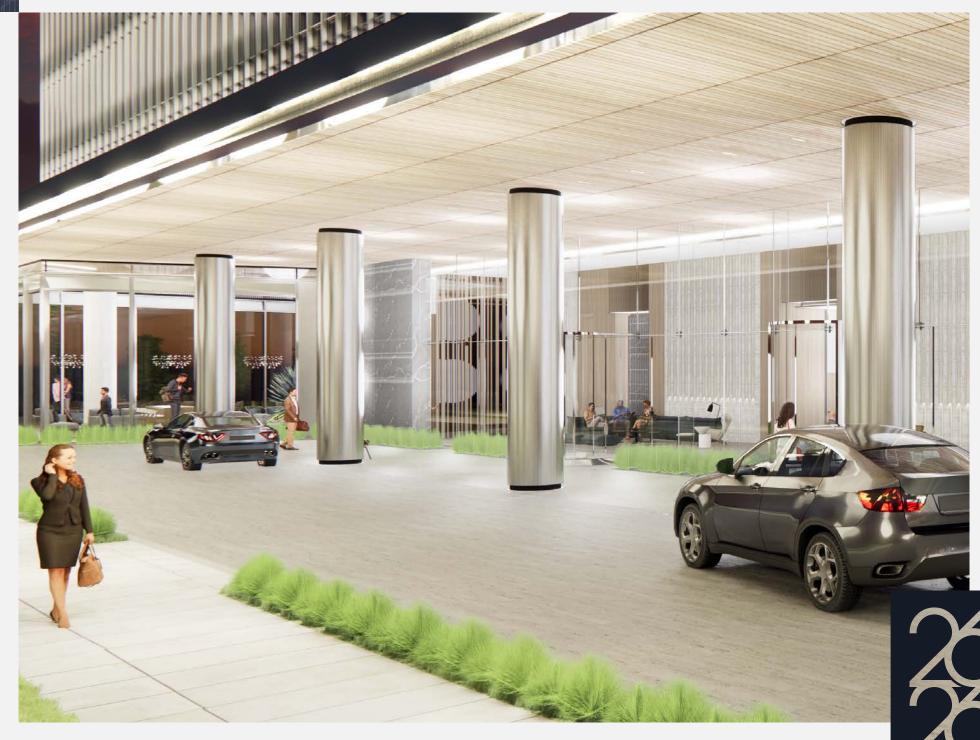

From the ground up, 2626 McKinney is clad in elegant exterior and interior finishes that complement a rich selection of upscale offerings that include a covered, hospitality-style valet area, state-of-the-art conference and fitness centers, stunning mid-level terrace, and beautifully landscaped walkways and plazas that create a tailored arrival along McKinney Avenue.

### M°KINNEY AVE

3,300 SF LOBBY | 8,031 SF RETAIL | VALET DROP OFF