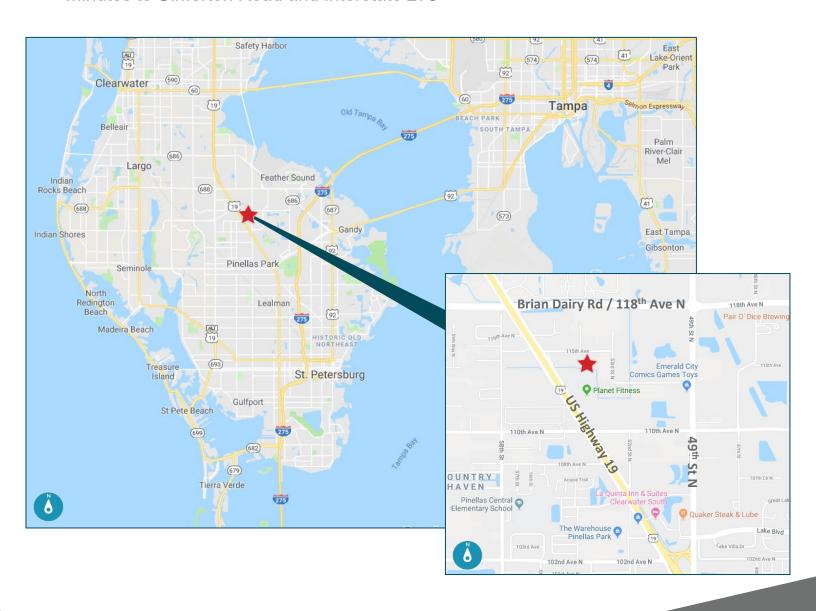

## **LOCATION**

- Located in the triangle of US Highway 19, 49th Street and 118th Avenue
- Minutes to Ulmerton Road and Interstate 275

Wendy Giffin
Executive Director
+1 727 599 3799
wendy.giffin@cushwake.com