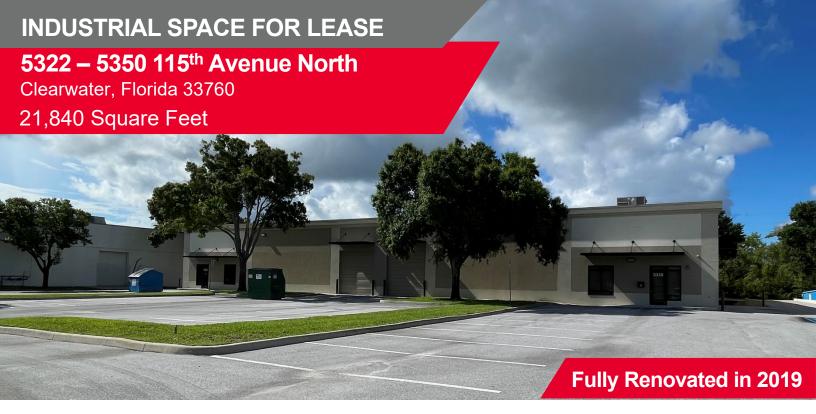

## **INDUSTRIAL SPACE FOR LEASE**

## 5322 - 5350 115th Avenue North

Clearwater, Florida 33760

21,840 Square Feet

## **Property Highlights**

- 21,840 square feet available
- Next to a "twin" building next door containing
   19,750 sf for a total of 41,590 sf available
- Rental Rate: \$14.00/sf NNN
- 17' 5" clear ceiling height
- Parking: 1.54/1,000 RSF (32 spaces)
- Signage available
- +/- 2,000 sf air-conditioned office space with an open break room and bathrooms
- HVAC can be installed throughout
- Four (4) electric OH doors two 12x12 (grade level) & two 10x10 (one grade and one dock-high)
- 480 amp, 3 phase electric

- Flood Zone X
- Zoned M-1 Approved uses include:
   Light Manufacturing/Assembly, Storage,
   Warehouse, Lab, Office, Brewery
- Built in 1981; renovated in 2019
- Extensive renovation included new:
  - New R-30 insulated roof
  - Impact rated glass doors, storefronts and overhead doors
  - Landscaping
  - Resurfaced parking lot
  - Exterior façade and paint
  - LED Lighting
  - Electrical