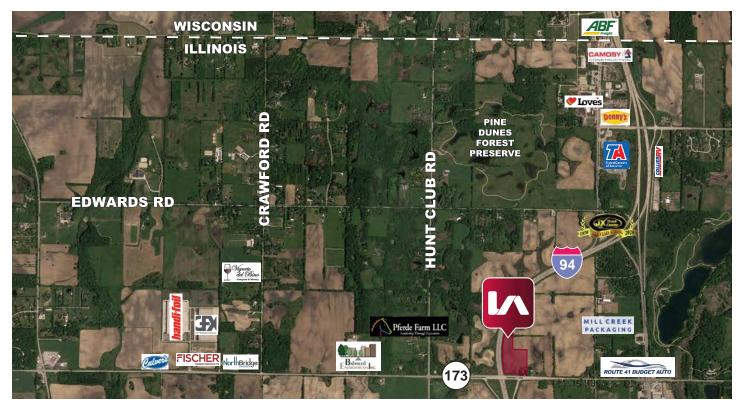

- COMMENTS: Cocated at the NEC of I-94 and Rt. 173 at the exit
  - Annexed into Wadsworth and will have a special zoning designation regulated by an intergovernmental agreement with Lake County,
    Zion, Wadsworth and Old Mill Creek (retail, office and light manufacturing will be allowed)
  - Surrounded by CenterPoint who will build a business park (will bring utilities to the area)
  - There is a possibility that the intersection will be improved to a four way in the future
  - › Due diligence materials available upon request