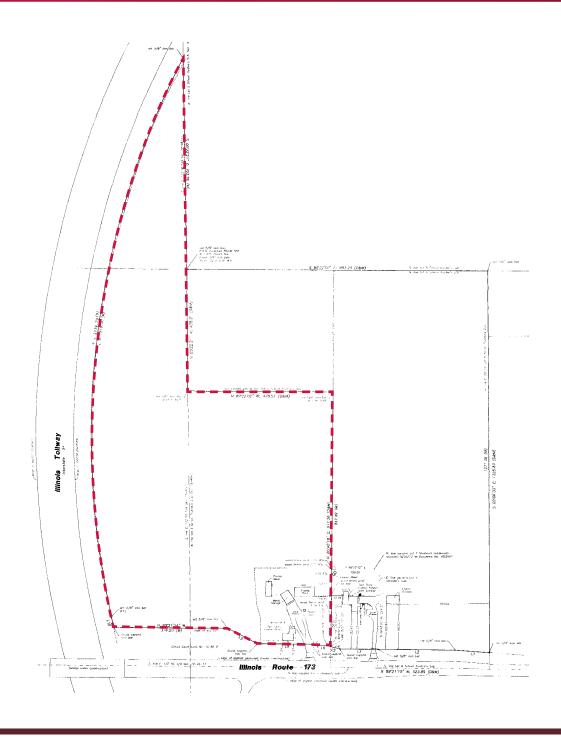

## **AVAILABLE FOR SALE**

# 16980 ROUTE 173

WADSWORTH, ILLINOIS | www.villageofwadsworth.org

#### SITE SPECIFICATIONS:

| SITE SIZE:  | 18.5 acres             |
|-------------|------------------------|
| COUNTY:     | Lake                   |
| ZONING:     | Commercial (PUD)       |
| SALE PRICE: | Call agent for details |
|             |                        |

- COMMENTS: Cocated at the NEC of I-94 and Rt. 173 at the exit
  - Annexed into Wadsworth and will have a special zoning designation regulated by an intergovernmental agreement with Lake County,
    Zion, Wadsworth and Old Mill Creek (retail, office and light manufacturing will be allowed)
  - Surrounded by CenterPoint who will build a business park (will bring utilities to the area)
  - There is a possibility that the intersection will be improved to a four way in the future
  - › Due diligence materials available upon request