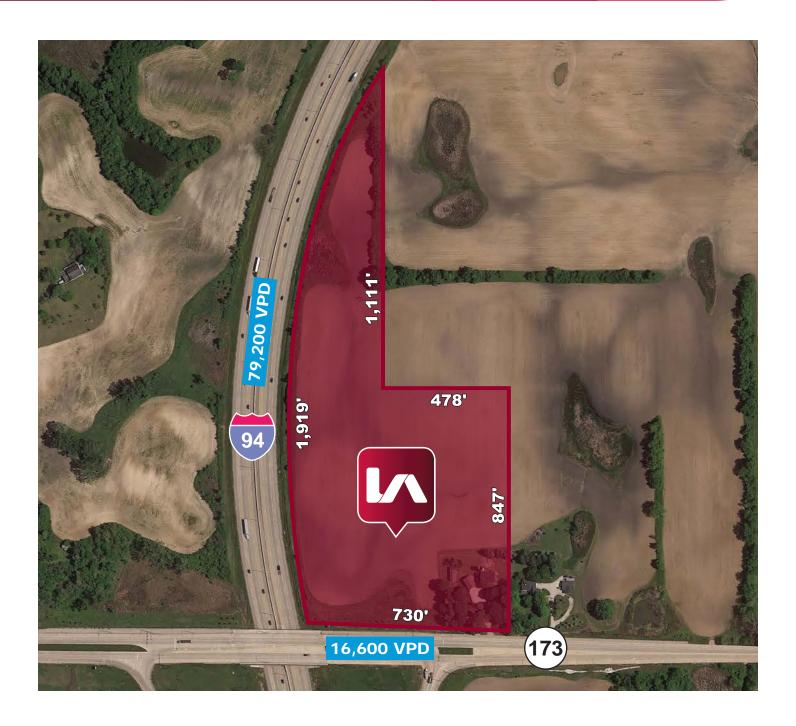

#### SITE SPECIFICATIONS:

| SITE SIZE:  | 18.5 acres             |
|-------------|------------------------|
| COUNTY:     | Lake                   |
| ZONING:     | Commercial (PUD)       |
| SALE PRICE: | Call agent for details |
|             |                        |

- COMMENTS: Cocated at the NEC of I-94 and Rt. 173 at the exit
  - Annexed into Wadsworth and will have a special zoning designation regulated by an intergovernmental agreement with Lake County,
    Zion, Wadsworth and Old Mill Creek (retail, office and light manufacturing will be allowed)
  - Surrounded by CenterPoint who will build a business park (will bring utilities to the area)
  - There is a possibility that the intersection will be improved to a four way in the future
  - › Due diligence materials available upon request