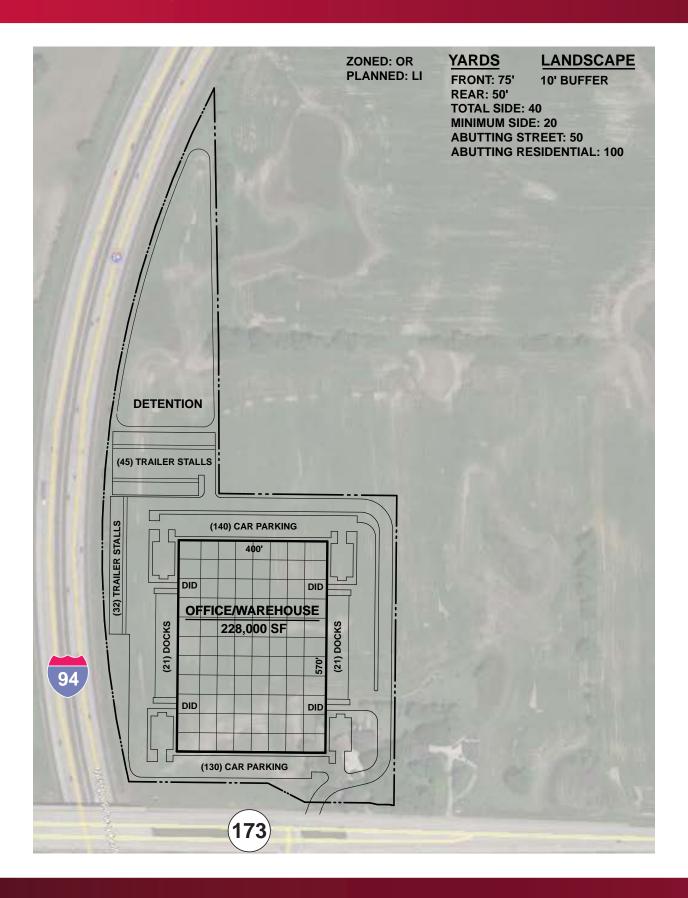

#### SITE SPECIFICATIONS:

| SITE SIZE:  | 18.5 acres             |
|-------------|------------------------|
| COUNTY:     | Lake                   |
| ZONING:     | Commercial (PUD)       |
| SALE PRICE: | Call agent for details |
|             |                        |

- COMMENTS: Cocated at the NEC of I-94 and Rt. 173 at the exit
  - Annexed into Wadsworth and will have a special zoning designation regulated by an intergovernmental agreement with Lake County,
    Zion, Wadsworth and Old Mill Creek (retail, office and light manufacturing will be allowed)
  - Surrounded by CenterPoint who will build a business park (will bring utilities to the area)
  - There is a possibility that the intersection will be improved to a four way in the future
  - › Due diligence materials available upon request