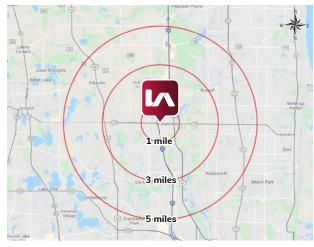

|                        | 1 MILE    | 3 MILES   | 5 MILES   |
|------------------------|-----------|-----------|-----------|
| Estimated Population   | 123       | 1,710     | 31,946    |
| Number of Households   | 47        | 639       | 11,271    |
| Household Income (AVG) | \$181,705 | \$155,512 | \$120,884 |
| Daytime Population     | 127       | 1,729     | 17,752    |
|                        |           |           |           |

\*\*\*Click Here For Full Demographics Report\*\*\*