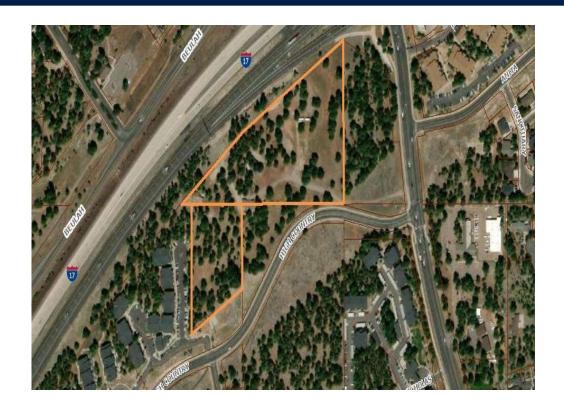

## Lake Mary Rd. & I-17, Flagstaff, AZ

## ± 10.98 Acres Undeveloped Land Available

## **LOCATION HIGHLIGHTS:**

- Located just south of I-40 & I-17 Interchange
- 5 minutes from Northern Arizona University
- Convenient to shopping, restaurants and hotels
- . Approximately 2 miles to Flagstaff Pulliam Airport
- . Completely surrounded by a variety of residential neighborhoods

## PROPERTY OVERVIEW:

Size: ±10.98 Acres

. APN(s): 11209001E & 11205007B

. Zoning: Rural Residential (RR) & Estate Residential (ER)

Utilities: At site; Buyer needs to verify

Exclusively Represented By: BETHANY GREGERSEN
928-853-0984 MOBILE | 928-773-9300 OFFICE | CallBethany@gmail.com