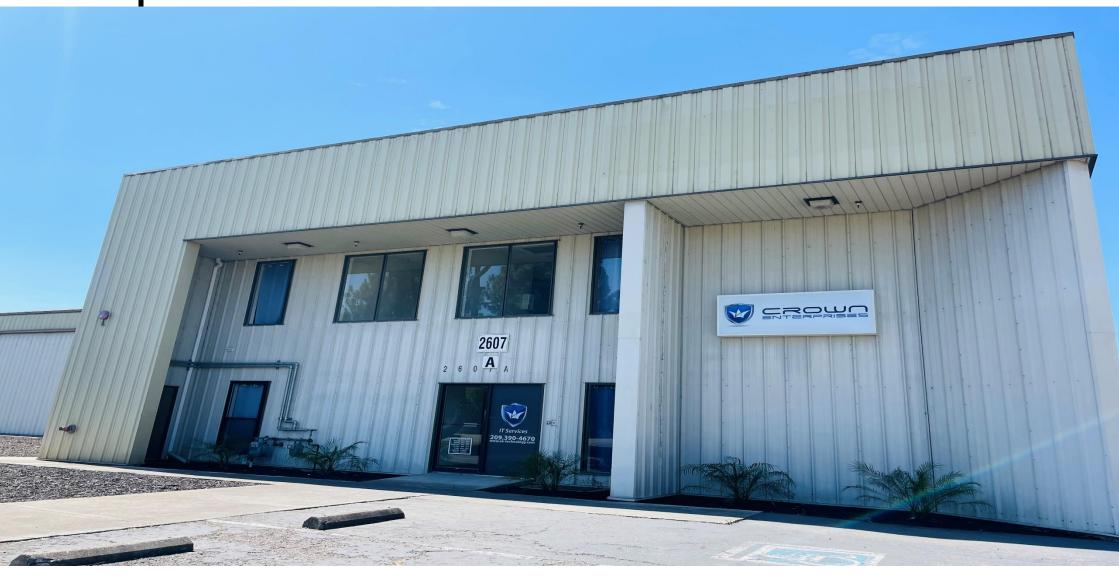

PREMIUM LOCATION

#### FOR LEASE 2607A Wigwam DR, Stockton, CA

The information contained herein is deemed reliable but is not guaranteed. To discuss this property or any other commercial need, please contact:

ASIM SADAT ASADAT@PMZ.COM DRE #02222440 (510) 302-9602

## PROPERTY SUMMARY

ADDRESS: 2607A WIGWAM DR, STOCKTON, CA

LEASE RATE: 1.35 PSF

AVAILABLE SF: +7000

BUILDING SF: 21,858

LOT SIZE: 40,946

#### PROPERTY DESCRIPTION:

This two-story, 7,000+ square foot property is designed for productivity and convenience. Features include Private offices and open spaces for cubicle setups, two break rooms with mini kitchens, On-site gym and server room, pre-installed wiring for tech operations, natural lighting, plenty of parking, located in a safe area near the airport and Port of Stockton.