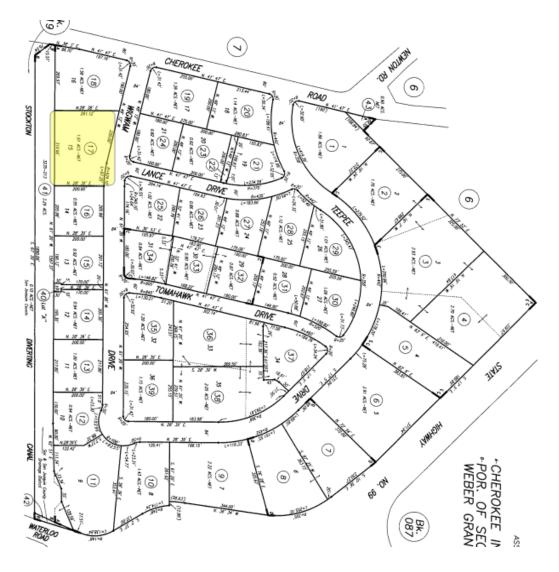

### PARCEL MAP

The information contained herein is deemed reliable but is not guaranteed. To discuss this property or any other commercial need, please contact:

ASIM SADAT ASADAT@PMZ.COM DRE #02222440 (510) 302-9602

COUNTY: SAN JOAQUIN

PROPERTY TYPE: OFFICE

PARCEL NUMBER: 132-080-170-000

PROCURING BROKER FEE: 2.5%

The information contained herein is deemed reliable but is not guaranteed. To discuss this property or any other commercial need, please contact: