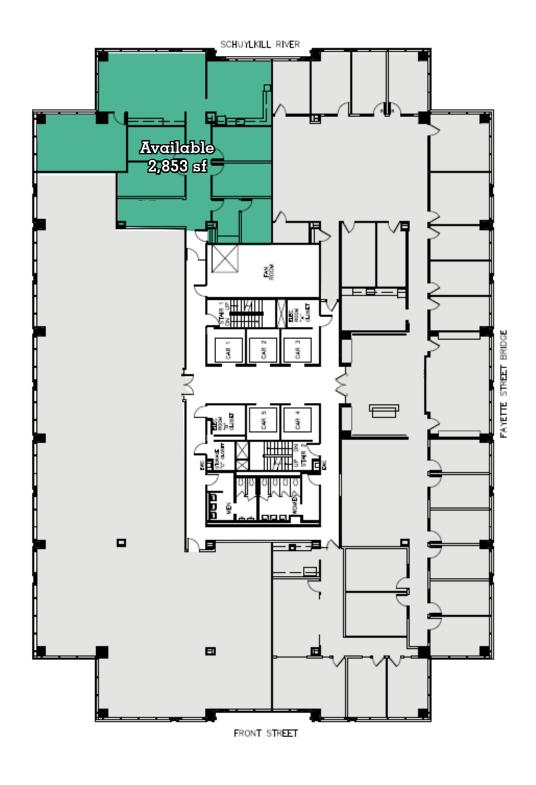

nt
- Located at the confluence of Interstate 76 and 476.
- Less than a five minute walk to SEPTA's Conshohocken train station, offering direct access to the Philadelphia CBD and 30th Street Station.



Central Conshohocken Location



Exclusive fitness center



Building Common Training / Conference Facility with Outdoor Terrace



Private Garage Parking



Full Service Cafe

One Tower Bridge Conshohocken, PA











One Tower Bridge Conshohocken, PA



## **Common Area Renovations**





Clubroom



State of the Art Fitness Center

One Tower Bridge Conshohocken, PA



## Office Availability





## Third Floor - Up to 20,000 rsf contiguous available





#### Eleventh Floor - 4,827 rsf available





Twelfth Floor - 3,862 rsf available





#### Thirteenth Floor - 2,853 rsf available



One Tower Bridge Conshohocken, PA



#### Philadelphia's Premier Suburban Location

Conshohocken is Suburban Philadelphia's premier office market and features over 40 walkable restaurants, shops and boutiques. One Tower Bridge is centrally located with the most convenient access to the region's main interstates I-76 and I-476. The SEPTA regional rail station is just a short walk, providing the best commute for the region's workforce and executives. Enjoy a walk or bike ride on the Schuylkill River Trail and beautiful views of the river. Conshohocken was named the Best Suburban Neighborhood for Millennials and Fayette Street has become Montgomery County's hottest dining destination.

One Tower Bridge is the gateway to this true Live-Work-Play community.



\*Selected Amenities // Retailer