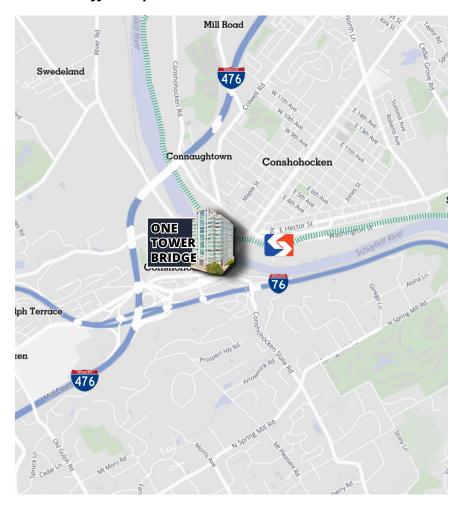

# Best-in-class, Trophy Office in Prime Location

- Office Suites Available from 1,000 to up to 20,000± rentable square feet
- Nearby Amenities allows a live-work-play environment
- Located at the confluence of Interstate 76 and 476.
- Less than a five minute walk to SEPTA's Conshohocken train station, offering direct access to the Philadelphia CBD and 30th Street Station.

#### Philadelphia's Premier Suburban Location

Conshohocken is Suburban Philadelphia's premier office market and features over 40 walkable restaurants, shops and boutiques. One Tower Bridge is centrally located with the most convenient access to the region's main interstates I-76 and I-476. The SEPTA regional rail station is just a short walk, providing the best commute for the region's workforce and executives. Enjoy a walk or bike ride on the Schuylkill River Trail and beautiful views of the river. Conshohocken was named the Best Suburban Neighborhood for Millennials and Fayette Street has become Montgomery County's hottest dining destination.