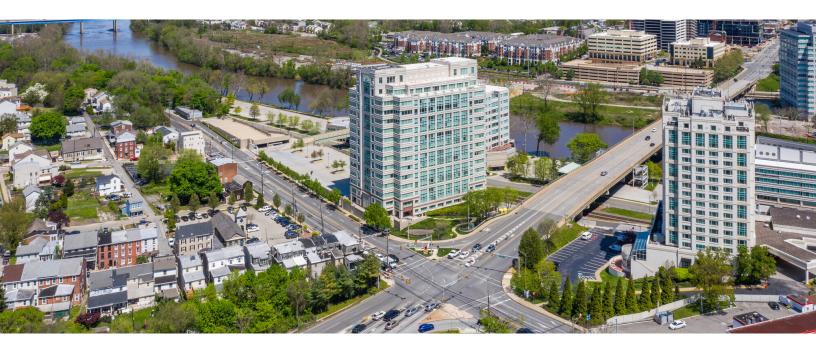

# Best-in-class, Trophy Office in Prime Location

- Office Suites Available from 1,000 to up to 20,000± rentable square feet
- Nearby Amenities allows a live-work-play environment
- Located at the confluence of Interstate 76 and 476.
- Less than a five minute walk to SEPTA's Conshohocken train station, offering direct access to the Philadelphia CBD and 30th Street Station.

#### Philadelphia's Premier Suburban Location

Conshohocken is Suburban Philadelphia's premier office market and features over 40 walkable restaurants, shops and boutiques. One Tower Bridge is centrally located with the most convenient access to the region's main interstates I-76 and I-476. The SEPTA regional rail station is just a short walk, providing the best commute for the region's workforce and executives. Enjoy a walk or bike ride on the Schuylkill River Trail and beautiful views of the river. Conshohocken was named the Best Suburban Neighborhood for Millennials and Fayette Street has become Montgomery County's hottest dining destination.