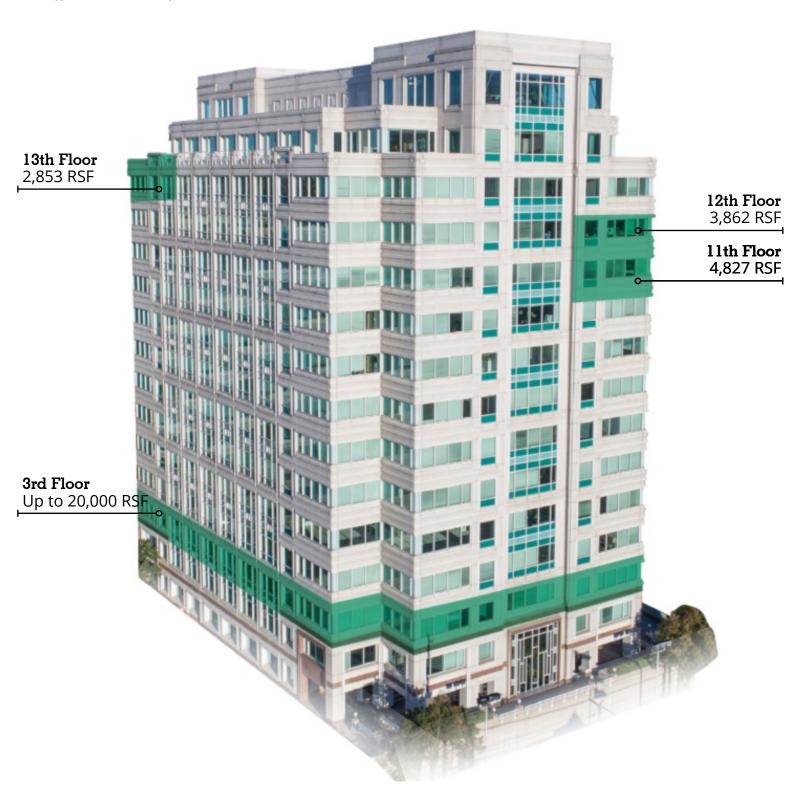

## Office Availability

## Third Floor - Up to 20,000 rsf contiguous available

#### Eleventh Floor - 4,827 rsf available

Twelfth Floor - 3,862 rsf available

#### Thirteenth Floor - 2,853 rsf available

One Tower Bridge Conshohocken, PA