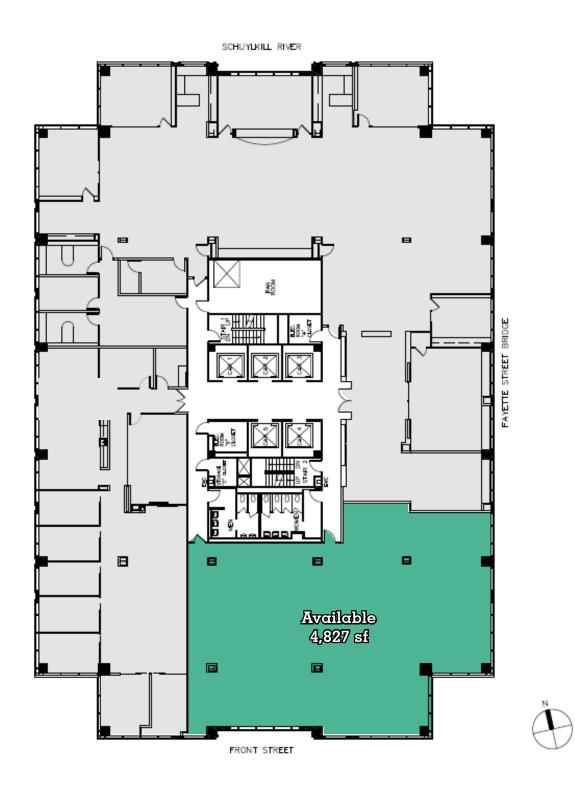

to up to 20,000± rentable square feet
- Nearby Amenities allows a live-work-play environment
- Located at the confluence of Interstate 76 and 476.
- Less than a five minute walk to SEPTA's Conshohocken train station, offering direct access to the Philadelphia CBD and 30th Street Station.



Central Conshohocken Location



Exclusive fitness center



Building Common Training / Conference Facility with Outdoor Terrace



Private Garage Parking



Full Service Cafe

One Tower Bridge Conshohocken, PA











One Tower Bridge Conshohocken, PA



## **Common Area Renovations**





Clubroom



State of the Art Fitness Center

One Tower Bridge Conshohocken, PA



## Office Availability





## Third Floor - Up to 20,000 rsf contiguous available





#### Eleventh Floor - 4,827 rsf available





Twelfth Floor - 3,862 rsf available





#### Thirteenth Floor - 2,853 rsf available



One Tower Bridge Conshohocken, PA



#### Philadelphia's Premier Suburban Location

Conshohocken is Suburban Philadelphia's premier office market and features over 40 walkable restaurants, shops and boutiques. One Tower Bridge is centrally located with the most convenient access to the region's main interstates I-76 and I-476. The SEPTA regional rail station is just a short walk, providing the best commute for the region's workforce and executives. Enjoy a walk or bike ride on the Schuylkill River Trail and beautiful views of the river. Conshohocken was named the Best Suburban Neighborhood for Millennials and Fayette Street has become Montgomery County's hottest dining destination.

One Tower Bridge