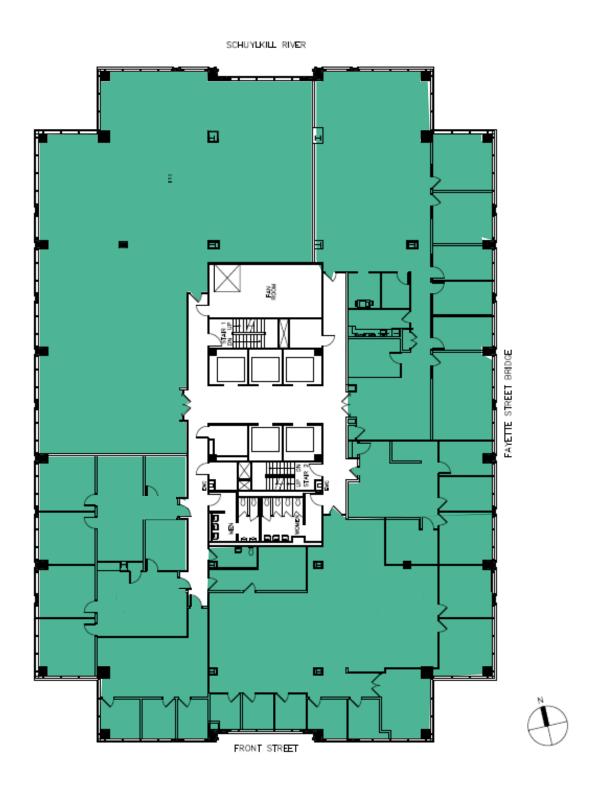

Location

- Office Suites Available from 1,000 to up to 20,000± rentable square feet
- Nearby Amenities allows a live-work-play environment
- Located at the confluence of Interstate 76 and 476.
- Less than a five minute walk to SEPTA's Conshohocken train station, offering direct access to the Philadelphia CBD and 30th Street Station.



Central Conshohocken Location



Exclusive fitness center



Building Common Training / Conference Facility with Outdoor Terrace



Private Garage Parking



Full Service Cafe

One Tower Bridge Conshohocken, PA











One Tower Bridge Conshohocken, PA



## **Common Area Renovations**





Clubroom



State of the Art Fitness Center

One Tower Bridge Conshohocken, PA



## Office Availability





## Third Floor - Up to 20,000 rsf contiguous available





#### Eleventh Floor - 4,827 rsf available





Twelfth Floor - 3,862 rsf available





#### Thirteenth Floor - 2,853 rsf available



One Tower Bridge Conshohocken, PA



#### Philadelphia's Premier Suburban Location

Conshohocken is Suburban Philadelphia's premier office market and features over 40 walkable restaurants, shops and boutiques. One Tower Bridge is centrally located with the most convenient access to the region's main interstates I-76 and I-476. The SEPTA regional rail station is just a short walk, providing the best commute for the region's workforce and executives. Enjoy a walk or bike ride on the Schuylkill River Trail and beautiful views of the river. Conshohocken was named the Best Suburban Neighborhood for Millennials and Fayette Street has become Montgomery County'