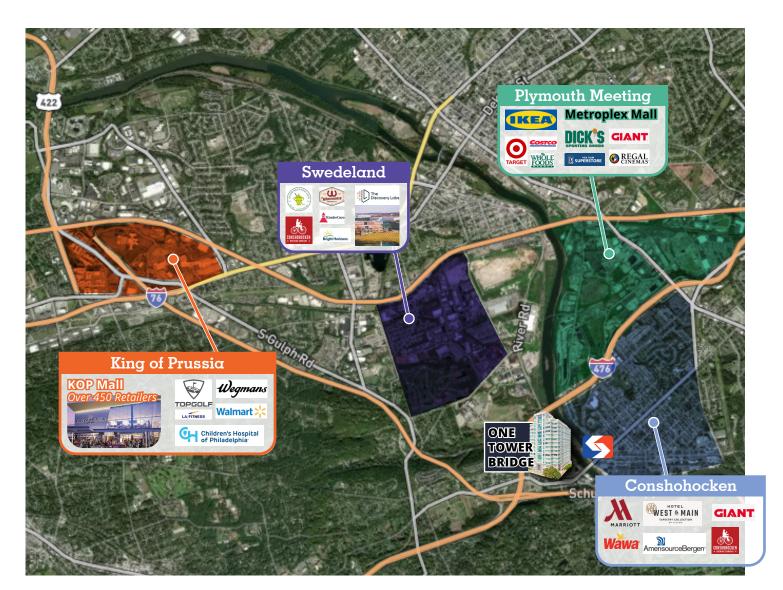

#### Philadelphia's Premier Suburban Location

Conshohocken is Suburban Philadelphia's premier office market and features over 40 walkable restaurants, shops and boutiques. One Tower Bridge is centrally located with the most convenient access to the region's main interstates I-76 and I-476. The SEPTA regional rail station is just a short walk, providing the best commute for the region's workforce and executives. Enjoy a walk or bike ride on the Schuylkill River Trail and beautiful views of the river. Conshohocken was named the Best Suburban Neighborhood for Millennials and Fayette Street has become Montgomery County's hottest dining destination.

One Tower Bridge is the gateway to this true Live-Work-Play community.

\*Selected Amenities // Retailers. Does not include all nearby locations

One Tower Bridge Conshohocken, PA