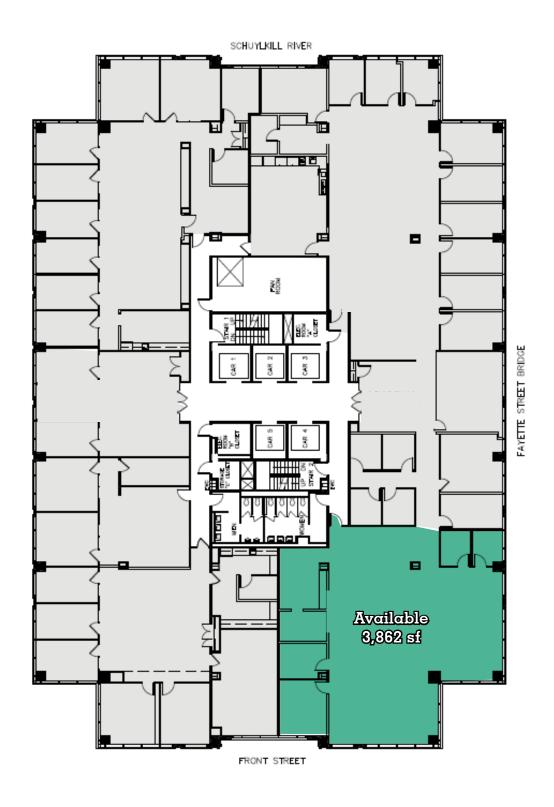

earby Amenities allows a live-work-play environment
- Located at the confluence of Interstate 76 and 476.
- Less than a five minute walk to SEPTA's Conshohocken train station, offering direct access to the Philadelphia CBD and 30th Street Station.



Central Conshohocken Location



Exclusive fitness center



Building Common Training / Conference Facility with Outdoor Terrace



Private Garage Parking



Full Service Cafe

One Tower Bridge Conshohocken, PA











One Tower Bridge Conshohocken, PA



## **Common Area Renovations**





Clubroom



State of the Art Fitness Center

One Tower Bridge Conshohocken, PA



## Office Availability





## Third Floor - Up to 20,000 rsf contiguous available





#### Eleventh Floor - 4,827 rsf available





Twelfth Floor - 3,862 rsf available





#### Thirteenth Floor - 2,853 rsf available



One Tower Bridge Conshohocken, PA



#### Philadelphia's Premier Suburban Location

Conshohocken is Suburban Philadelphia's premier office market and features over 40 walkable restaurants, shops and boutiques. One Tower Bridge is centrally located with the most convenient access to the region's main interstates I-76 and I-476. The SEPTA regional rail station is just a short walk, providing the best commute for the region's workforce and executives. Enjoy a walk or bike ride on the Schuylkill River Trail and beautiful views of the river. Conshohocken was named the Best Suburban Neighborhood for Millennials and Fayette Street has become Montgomery County's hottest dining destination.

One Tower Bridge is the gateway to this true Live-Work-Pl