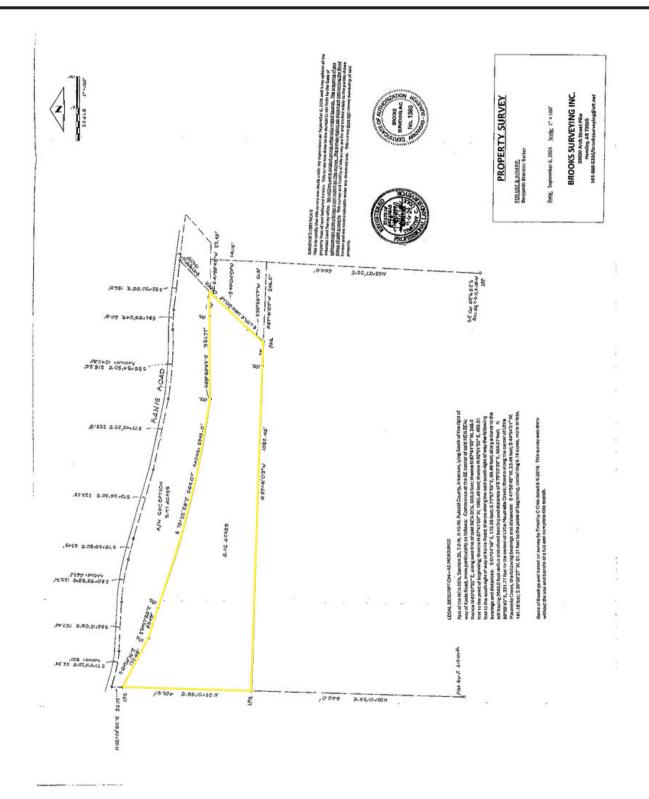

#### **OFFERING SUMMARY**

**Sale Price:** \$670,000

**Price / SF:** \$2.50

**Lot Size:** 6.16 Acres +/-

#### **PROPERTY OVERVIEW**

Prime 6.16-acre lot with 1,300' frontage on Kanis Road, located just West of Ferndale Cuttoff. This private and spacious property offers an excellent development opportunity in a desirable area.