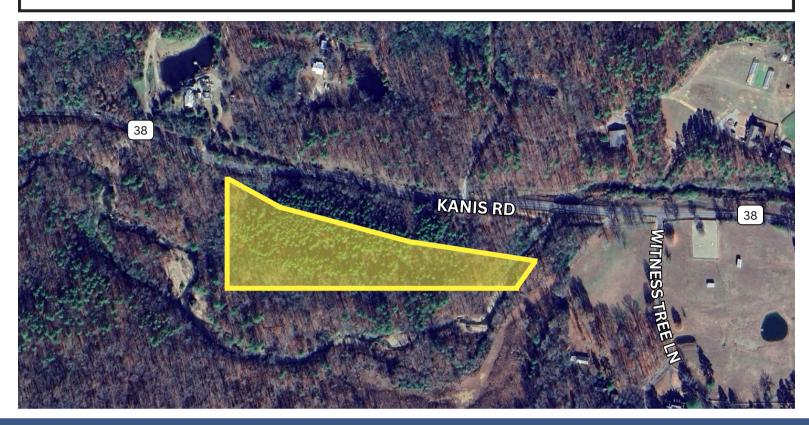

#### **PROPERTY OVERVIEW**

Prime 6.16-acre lot with 1,300' frontage on Kanis Road, located just West of Ferndale Cuttoff. This private and spacious property offers an excellent development opportunity in a desirable area.