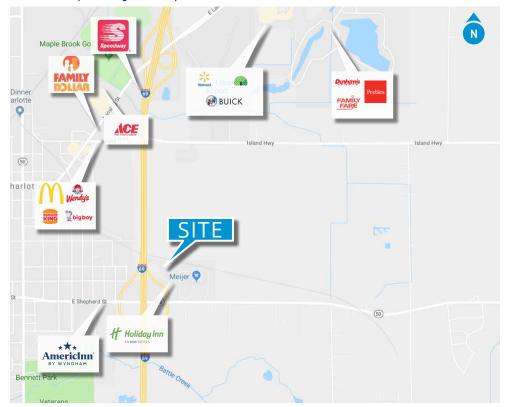

# 2.72 Acres of Vacant Land Meijer Drive, Charlotte, MI

Vacant Land for Development

2.72 acres of vacant land available on Meijer Drive in Charlotte, Michigan. This site is located along I-69 and the M-50 exit ramp across from Meijer/Meijer Gas. The property is adjacent to the Holiday Inn Express and Charlotte Medical Center and Urgent Care.

### Property Map