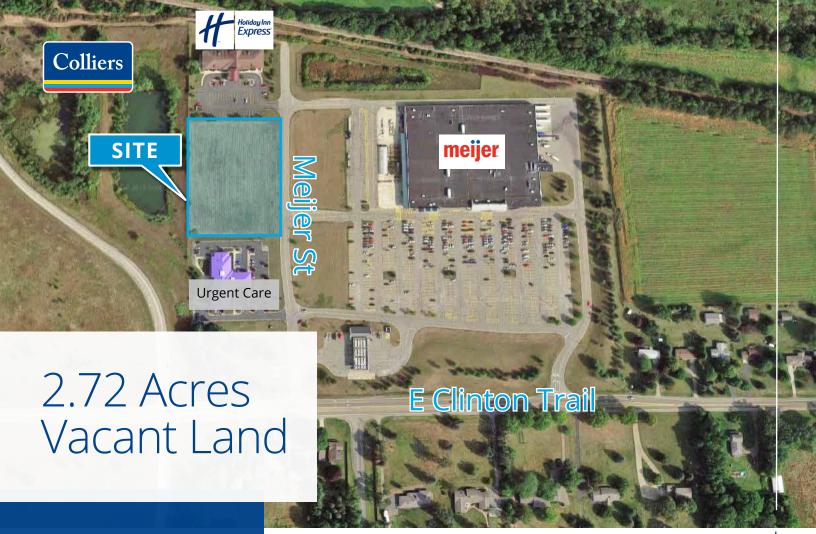

# 2.72 Acres of Vacant Land Meijer Drive, Charlotte, MI

Vacant Land for Development

2.72 acres of vacant land available on Meijer Drive in Charlotte, Michigan. This site is located along I-69 and the M-50 exit ramp across from Meijer/Meijer Gas. The property is adjacent to the Holiday Inn Express and Charlotte Medical Center and Urgent Care.

### Property Map