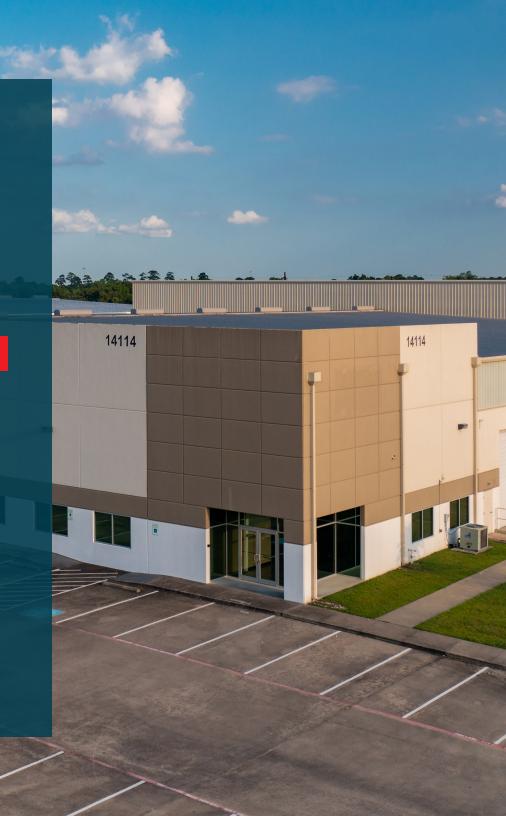

## FOR LEASE

20-Ton Crane Ready Warehouse with Stabilized Yard

14114 Vickery Drive Kennedy Greens Business Park Houston, TX 77032

**()** JLL

## **PROPERTY HIGHLIGHTS**

- 40,000 SF Total (Expandable to 80,000 SF)
- 2,400 SF Office
- 4.7 Acres Total (Fully Stabilized/Paved)
- 20-Ton Crane Ready (4 50' Spans x 25' Centers), 20' Hook
  Height
- (4) Grade Level (14' x 16' Doors)
- (3) Grade Level (9' x 10' Doors)
- (2) Truck Well Doors (14' x 16')
- 28' Eave Height
- Concrete Tilt Wall Construction
- 35 Employee Parking Spots (Expandable)
- Fully Sprinklered (ESFR Possible)
- Fully Fenced w/ Drive Around Capability
- 8,000 SF Canopy, not included in total SF calculation (40' Eave Height)
- 800 amps, 480v 3phase power
- · Located in Harris County, outside of City Limits
- Deed Restricted Business Park with Professional Management
- Regional Detention in Place
- Lease Rate: \$0.89/SF NNN
- Estimated Opex of \$0.32/SF (2023)