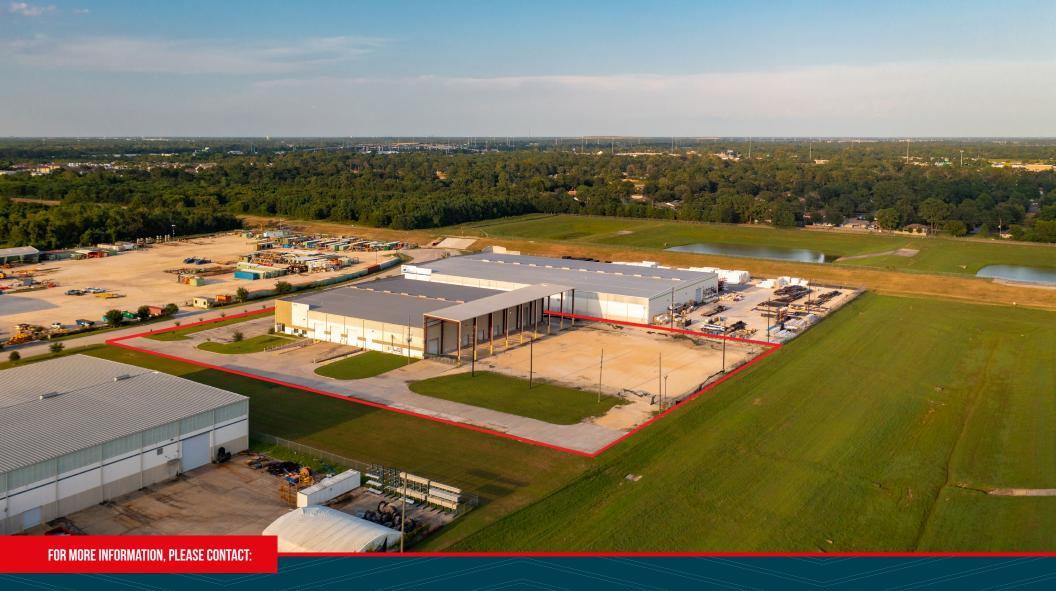

## FOR LEASE

20-Ton Crane Ready Warehouse with Stabilized Yard

14114 Vickery Drive Kennedy Greens Business Park Houston, TX 77032

**()** JLL

## **PROPERTY HIGHLIGHTS**

- 40,000 SF Total (Expandable to 80,000 SF)
- 2,400 SF Office
- 4.7 Acres Total (Fully Stabilized/Paved)
- 20-Ton Crane Ready (4 50' Spans x 25' Centers), 20' Hook
  Height
- (4) Grade Level (14' x 16' Doors)
- (3) Grade Level (9' x 10' Doors)
- (2) Truck Well Doors (14' x 16')
- 28' Eave Height
- Concrete Tilt Wall Construction
- 35 Employee Parking Spots (Expandable)
- Fully Sprinklered (ESFR Possible)
- Fully Fenced w/ Drive Around Capability
- 8,000 SF Canopy, not included in total SF calculation (40' Eave Height)
- 800 amps, 480v 3phase power
- · Located in Harris County, outside of City Limits
- Deed Restricted Business Park with Professional Management
- Regional Detention in Place
- Lease Rate: \$0.89/SF NNN
- Estimated Opex of \$0.32/SF (2023)