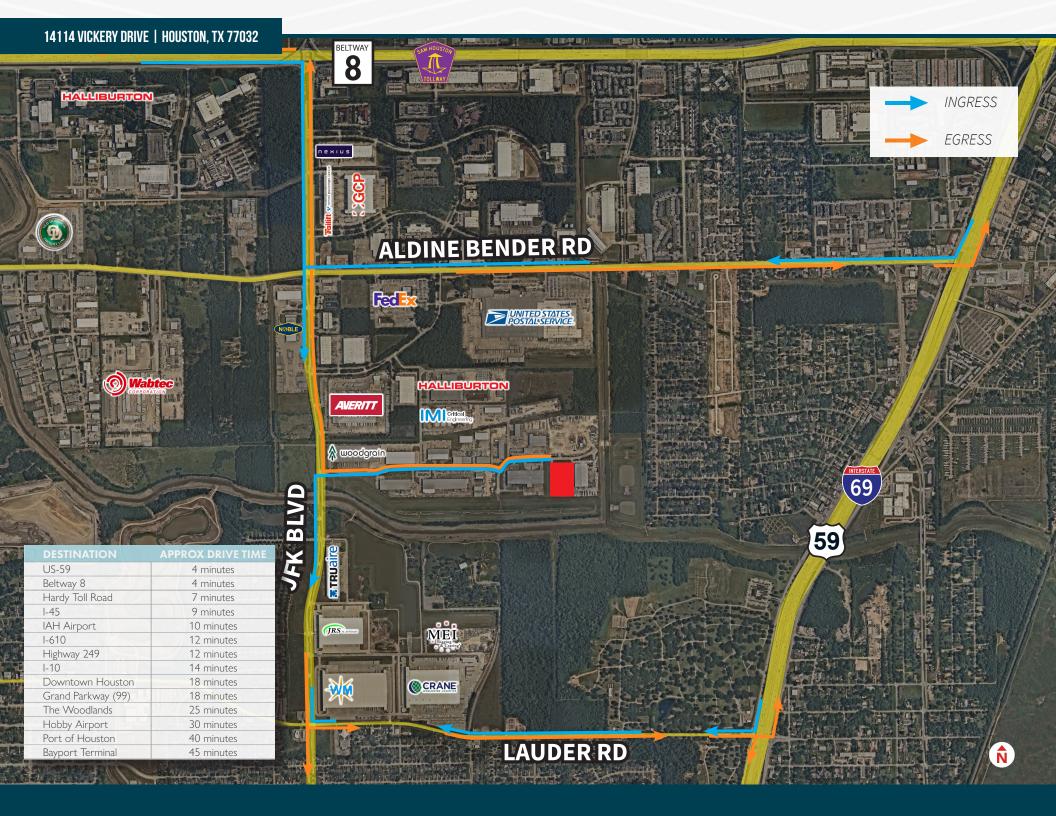

## FOR LEASE

20-Ton Crane Ready Warehouse with Stabilized Yard

14114 Vickery Drive Kennedy Greens Business Park Houston, TX 77032

**()** JLL