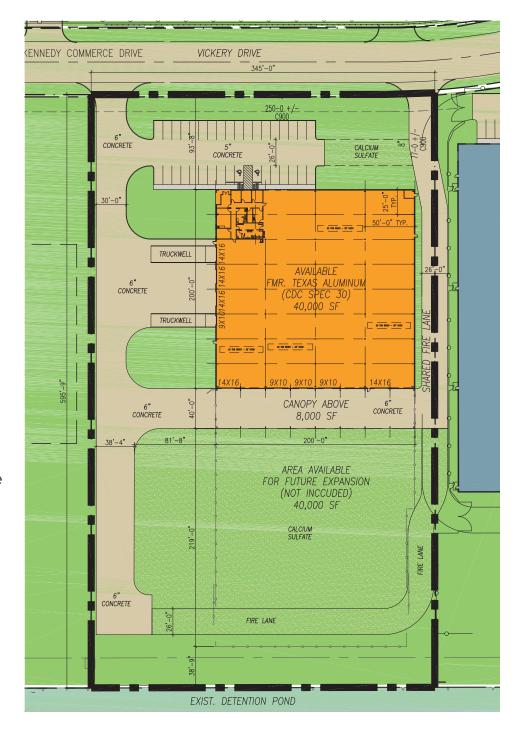

## **PROPERTY HIGHLIGHTS**

- 40,000 SF Total (Expandable to 80,000 SF)
- 2,400 SF Office
- 4.7 Acres Total (Fully Stabilized/Paved)
- 20-Ton Crane Ready (4 50' Spans x 25' Centers), 20' Hook
  Height
- (4) Grade Level (14' x 16' Doors)
- (3) Grade Level (9' x 10' Doors)
- (2) Truck Well Doors (14' x 16')
- 28' Eave Height
- Concrete Tilt Wall Construction
- 35 Employee Parking Spots (Expandable)
- Fully Sprinklered (ESFR Possible)
- Fully Fenced w/ Drive Around Capability
- 8,000 SF Canopy, not included in total SF calculation (40' Eave Height)
- 800 amps, 480v 3phase power
- · Located in Harris County, outside of City Limits
- Deed Restricted Business Park with Professional Management
- Regional Detention in Place
- Lease Rate: \$0.89/SF NNN
- Estimated Opex of \$0.32/SF (2023)