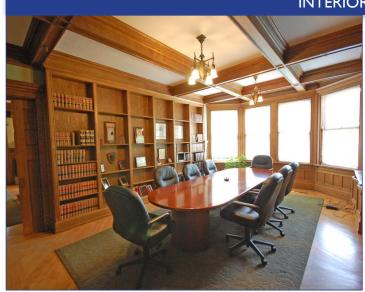

CHERRY STREET, SUITE 200 | WINSTON-SALEM, NC 27101 P 336,722,1986 5,115± SF Office For Lease 426 Old Salem Road Winston-Salem, NC 27101

Rare opportunity to lease office space in a historic building with pristine finishes, located near Old Salem and amenities of downtown Winston-Salem. Lease 5,115± SF on first through third floors, includes private offices, conference rooms and kitchen. 20± parking spaces are available on site. Visitors enter through the exquisite main lobby. Owner will consider selling.

## **Property Details**

- 5,115± SF Office for lease
- Includes private offices, conference rooms and kitchen
- Parking available on site
- Downtown Winston-Salem & amenities nearby
- For Lease: \$8,500 per month, full service