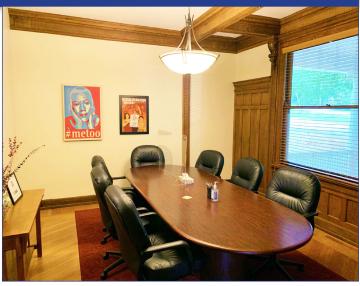

CHERRY STREET, SUITE 200 | WINSTON-SALEM, NC 27101 P 336,722,1986 5,115± SF Office For Lease 426 Old Salem Road Winston-Salem, NC 27101

Rare opportunity to lease office space in a historic building with pristine finishes, located near Old Salem and amenities of downtown Winston-Salem. Lease 5,115± SF on first through third floors, includes private offices, conference rooms and kitchen. 20± parking spaces are available on site. Visitors enter through the exquisite main lobby. Owner will consider selling.

## **Property Details**

- 5,115± SF Office for lease
- Includes private offices, conference rooms and kitchen
- Parking available on site
- Downtown Winston-Salem & amenities nearby
- For Lease: \$8,500 per month, full service