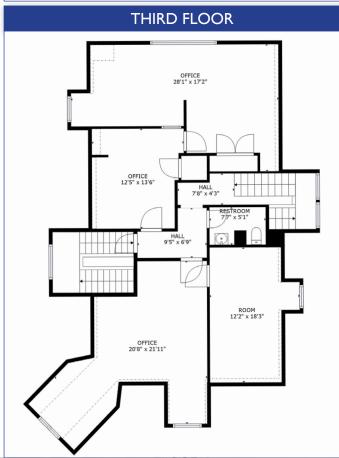

CHERRY STREET, SUITE 200 | WINSTON-SALEM, NC 27101 P 336,722,1986 5,115± SF Office For Lease 426 Old Salem Road Winston-Salem, NC 27101

Rare opportunity to lease office space in a historic building with pristine finishes, located near Old Salem and amenities of downtown Winston-Salem. Lease 5,115± SF on first through third floors, includes private offices, conference rooms and kitchen. 20± parking spaces are available on site. Visitors enter through the exquisite main lobby. Owner will consider selling.

## **Property Details**

- 5,115± SF Office for lease
- Includes private offices, conference rooms and kitchen
- Parking available on site
- Downtown Winston-Salem & amenities nearby
- For Lease: \$8,500 per month, full service