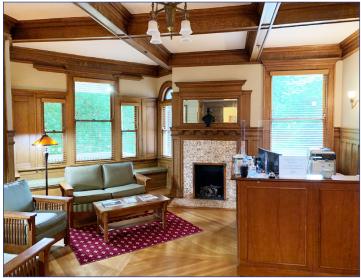

CHERRY STREET, SUITE 200 | WINSTON-SALEM, NC 27101 P 336,722,1986 5,115± SF Office For Lease 426 Old Salem Road Winston-Salem, NC 27101

Rare opportunity to lease office space in a historic building with pristine finishes, located near Old Salem and amenities of downtown Winston-Salem. Lease 5,115± SF on first through third floors, includes private offices, conference rooms and kitchen. 20± parking spaces are available on site. Visitors enter through the exquisite main lobby. Owner will consider selling.

## **Property Details**

- 5,115± SF Office for lease
- Includes private offices, conference rooms and kitchen
- Parking available on site
- Downtown Winston-Salem & amenities nearby
- For Lease: \$8,500 per month, full service