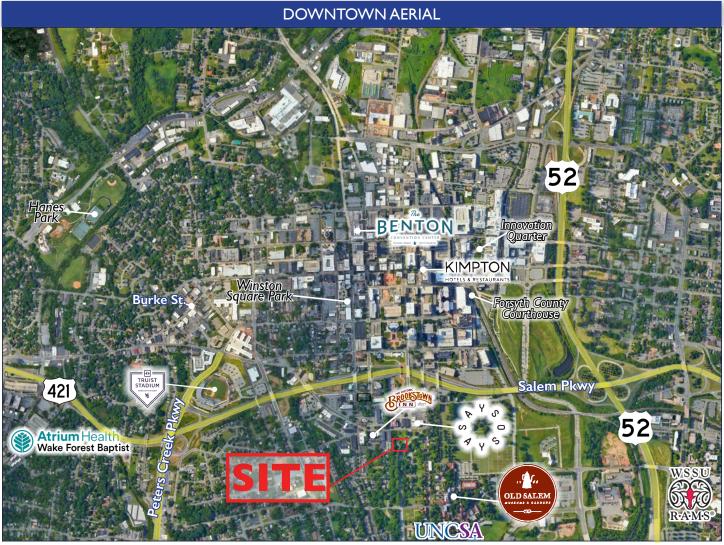

CHERRY STREET, SUITE 200 | WINSTON-SALEM, NC 27101 P 336,722,1986 5,115± SF Office For Lease 426 Old Salem Road Winston-Salem, NC 27101

Rare opportunity to lease office space in a historic building with pristine finishes, located near Old Salem and amenities of downtown Winston-Salem. Lease 5,115± SF on first through third floors, includes private offices, conference rooms and kitchen. 20± parking spaces are available on site. Visitors enter through the exquisite main lobby. Owner will consider selling.