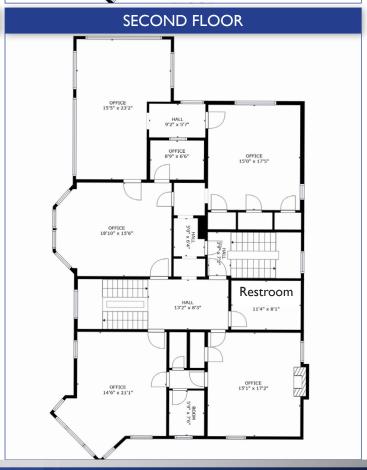

CHERRY STREET, SUITE 200 | WINSTON-SALEM, NC 27101 P 336,722,1986 5,115± SF Office For Lease 426 Old Salem Road Winston-Salem, NC 27101

Rare opportunity to lease office space in a historic building with pristine finishes, located near Old Salem and amenities of downtown Winston-Salem. Lease 5,115± SF on first through third floors, includes private offices, conference rooms and kitchen. 20± parking spaces are available on site. Visitors enter through the exquisite main lobby. Owner will consider selling.

## **Property Details**

- 5,115± SF Office for lease
- Includes private offices, conference rooms and kitchen
- Parking available on site
- Downtown Winston-Salem & amenities nearby
- For Lease: \$8,500 per month, full service