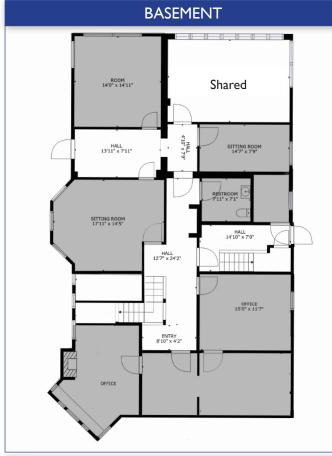

CHERRY STREET, SUITE 200 | WINSTON-SALEM, NC 27101 P 336,722,1986 5,115± SF Office For Lease 426 Old Salem Road Winston-Salem, NC 27101

Rare opportunity to lease office space in a historic building with pristine finishes, located near Old Salem and amenities of downtown Winston-Salem. Lease 5,115± SF on first through third floors, includes private offices, conference rooms and kitchen. 20± parking spaces are available on site. Visitors enter through the exquisite main lobby. Owner will consider selling.

## **Property Details**

- 5,115± SF Office for lease
- Includes private offices, conference rooms and kitchen
- Parking available on site
- Downtown Winston-Salem & amenities nearby
- For Lease: \$8,500 per month, full service