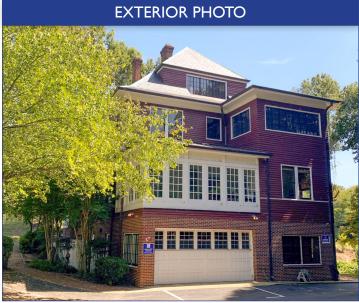

CHERRY STREET, SUITE 200 | WINSTON-SALEM, NC 27101 P 336,722,1986 5,115± SF Office For Lease 426 Old Salem Road Winston-Salem, NC 27101

Rare opportunity to lease office space in a historic building with pristine finishes, located near Old Salem and amenities of downtown Winston-Salem. Lease 5,115± SF on first through third floors, includes private offices, conference rooms and kitchen. 20± parking spaces are available on site. Visitors enter through the exquisite main lobby. Owner will consider selling.

## 426 Old Salem Road | Winston-Salem, NC 27101