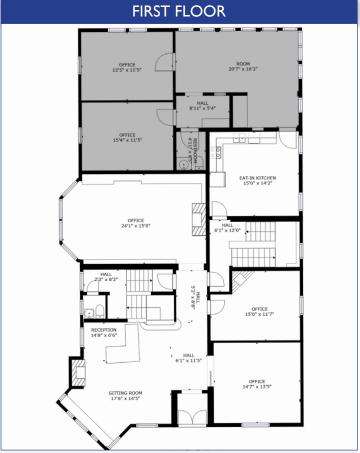

CHERRY STREET, SUITE 200 | WINSTON-SALEM, NC 27101 P 336,722,1986 5,115± SF Office For Lease 426 Old Salem Road Winston-Salem, NC 27101

Rare opportunity to lease office space in a historic building with pristine finishes, located near Old Salem and amenities of downtown Winston-Salem. Lease 5,115± SF on first through third floors, includes private offices, conference rooms and kitchen. 20± parking spaces are available on site. Visitors enter through the exquisite main lobby. Owner will consider selling.

## **Property Details**

- 5,115± SF Office for lease
- Includes private offices, conference rooms and kitchen
- Parking available on site
- Downtown Winston-Salem & amenities nearby
- For Lease: \$8,500 per month, full service