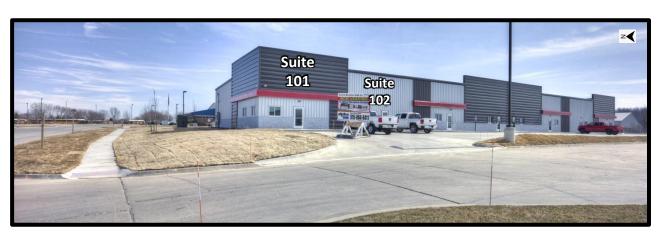

## Saylor Creek Business Park 117 SE Lorenz Dr, Ankeny, IA 50021

#### **Available Flex Space (Shell)**

 Suite 101 and 102 Combined at 4,015 SF

| <b>Progressive Lease</b>          | Yr Price/SF/Yr |
|-----------------------------------|----------------|
| • 5 Year Lease                    | 1 \$ 8.00      |
| o rear Lease                      | 2 \$ 9.00      |
| <ul> <li>CAM \$4/SF/Yr</li> </ul> | 3 to 5 \$10.00 |