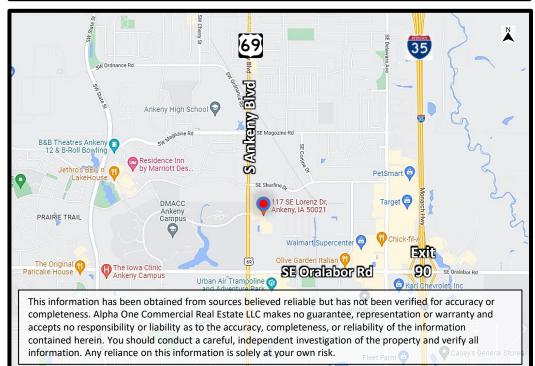

## Saylor Creek Business Park 117 SE Lorenz Dr, Ankeny, IA 50021

Dave Vance CCIM 515-964-9411 alphaone@netins.net

Julie Brown 515-321-3812
Julie.brown@alphaoneonline.com

- 16,575 Total SF Built in 2019
- Zoning General Retail and Highway Oriented Commercial Business District
- Traffic Light on S Ankeny Blvd and SE Lorenz Dr
- Interstate 35 Exit 90 is 1.7 Miles to the SE

# Saylor Creek Business Park 117 SE Lorenz Dr, Ankeny, IA 50021

http://alphaoneonline.com