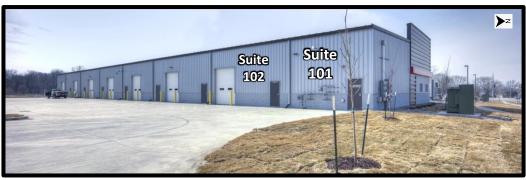

#### **Space Features**

- Drive-In 10' x 12' Door with Inside Floor Gutter Drain in Suite 102
- Interior Height Estimate 16' and 11"
- Buildout for One Restroom, Heat and Lighting Included in Rate

Commercial Real Estate Broker Agent Consultants http://alphaoneonline.com