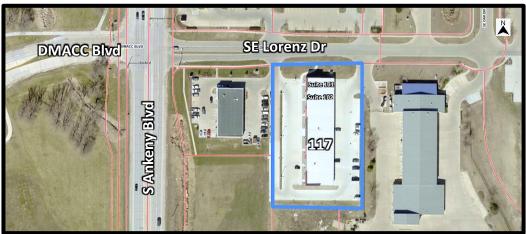

## Saylor Creek Business Park 117 SE Lorenz Dr, Ankeny, IA 50021

Dave Vance CCIM 515-964-9411 alphaone@netins.net

Julie Brown 515-321-3812
Julie.brown@alphaoneonline.com

- 16,575 Total SF Built in 2019
- Zoning General Retail and Highway Oriented Commercial Business District
- Traffic Light on S Ankeny Blvd and SE Lorenz Dr
- Interstate 35 Exit 90 is 1.7 Miles to the SE