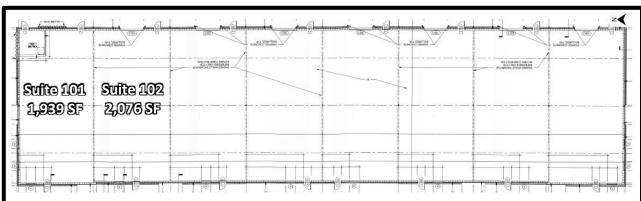

#### **Available Flex Space (Shell)**

 Suite 101 and 102 Combined at 4,015 SF

| <b>Progressive Lease</b>          | Yr Price/SF/Yr |
|-----------------------------------|----------------|
| • 5 Year Lease                    | 1 \$ 8.00      |
| o rear Lease                      | 2 \$ 9.00      |
| <ul> <li>CAM \$4/SF/Yr</li> </ul> | 3 to 5 \$10.00 |