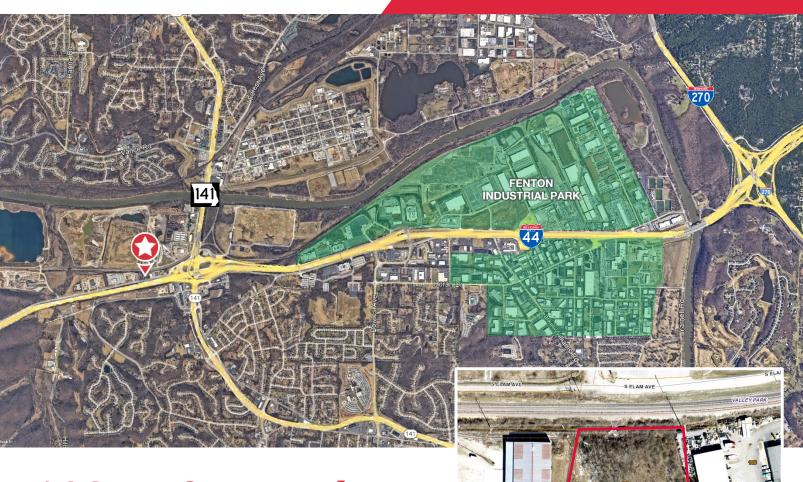

# For Sale 2.07 Acres Commercial Land Zoned Industrial

# 193 N. Outer Rd

Valley Park, MO 63088

### **Property Features**

- · 2.07 acres commercial land
- · Zoned I-1 Light Industrial in the City of Valley Park
- · Outside storage permitted
- Interstate visibility
- Located at I-44 & Hwy 141, minutes from I-270