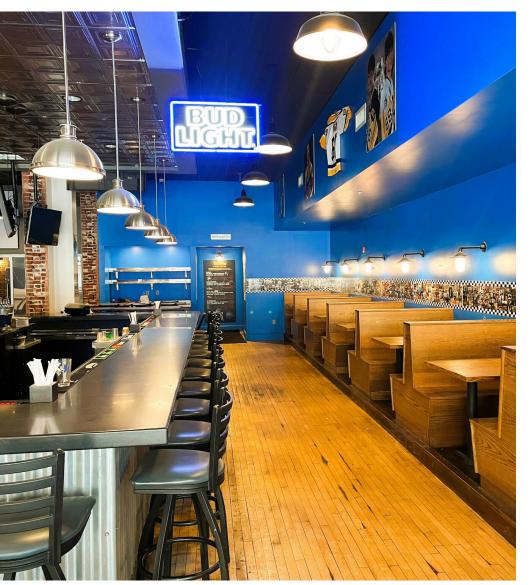

### **Space Description**

- **Completely equipped and furnished second-generation restaurant space** 
  - 6,230 SF of street level space with 4,525 SF of basement space
  - Equipped with a full commercial kitchen, walk-in cooler, and tap system
  - Located beneath a 13-unit student housing apartment building

# Gallery

AVISON YOUNG **Robert Delmonico** Vice President, Leasing Manager D 412 944 2129 robert.delmonico@avisonyoung.com

Avison Young · Pittsburgh | Four PPG Place, Suite 300 | Pittsburgh, PA 15222

**Ty Gradwell** Associate D 412 944 2134 ty.gradwell@avisonyoung.com **Brad Totten** Principal, Managing Director D 412 944 2132 brad.totten@avisonyoung.com