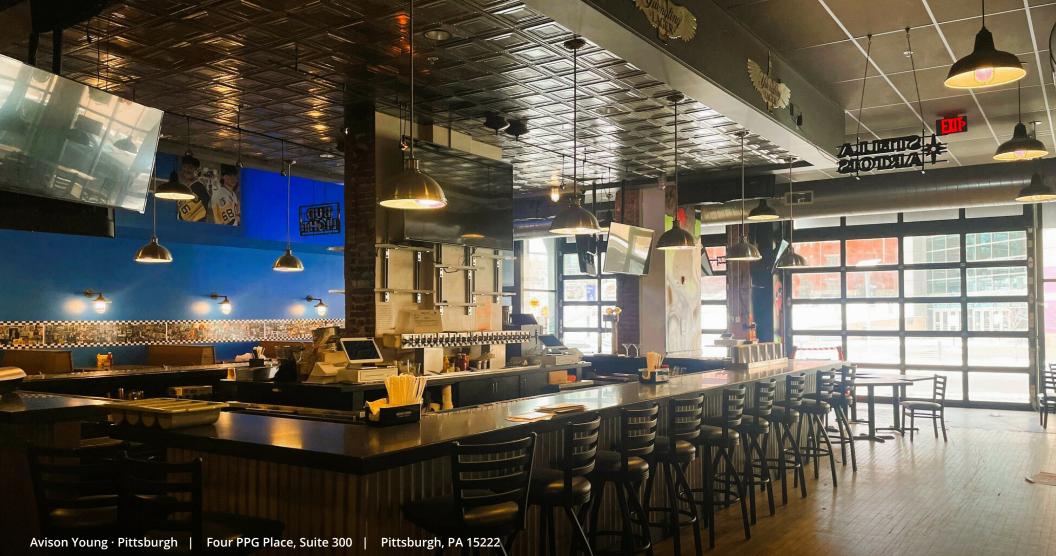

### **Space Description**

- **Completely equipped and furnished second-generation restaurant space** 
  - 6,230 SF of street level space with 4,525 SF of basement space
  - Equipped with a full commercial kitchen, walk-in cooler, and tap system
  - Located beneath a 13-unit student housing apartment building

# Gallery

AVISON YOUNG **Robert Delmonico** Vice President, Leasing Manager D 412 944 2129 robert.delmonico@avisonyoung.com

Avison Young · Pittsburgh | Four PPG Place, Suite 300 | Pittsburgh, PA 15222

**Ty Gradwell** Associate D 412 944 2134 ty.gradwell@avisonyoung.com **Brad Totten** Principal, Managing Director D 412 944 2132 brad.totten@avisonyoung.com