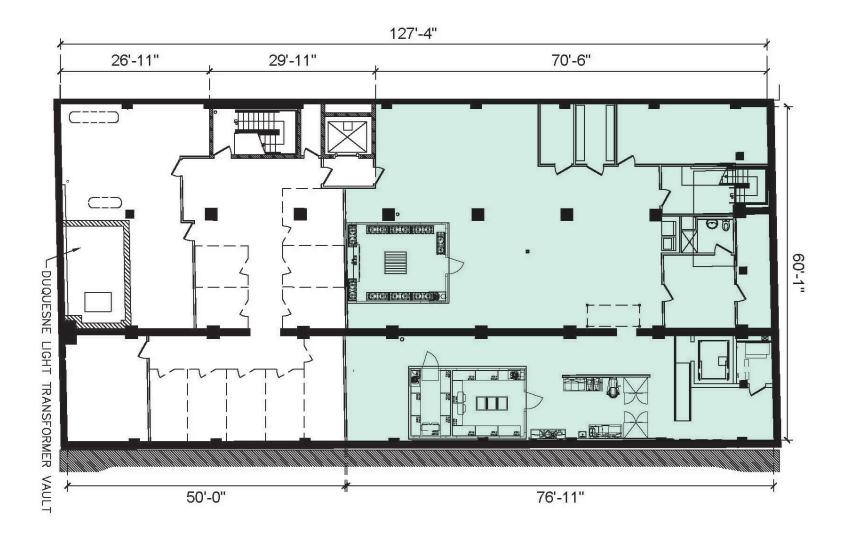

### **Space Description**

- **Completely equipped and furnished second-generation restaurant space** 
  - 6,230 SF of street level space with 4,525 SF of basement space
  - Equipped with a full commercial kitchen, walk-in cooler, and tap system
  - Located beneath a 13-unit student housing apartment building