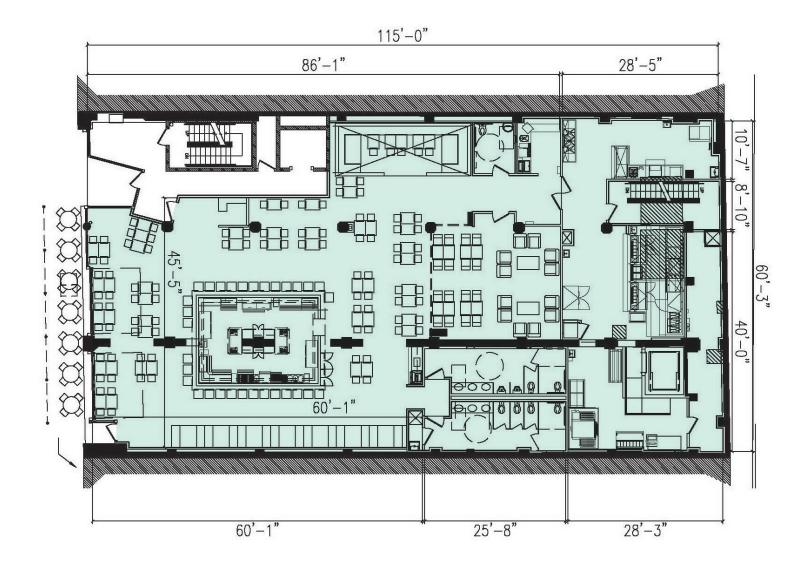

### **Space Description**

- **Completely equipped and furnished second-generation restaurant space** 
  - 6,230 SF of street level space with 4,525 SF of basement space
  - Equipped with a full commercial kitchen, walk-in cooler, and tap system
  - Located beneath a 13-unit student housing apartment building