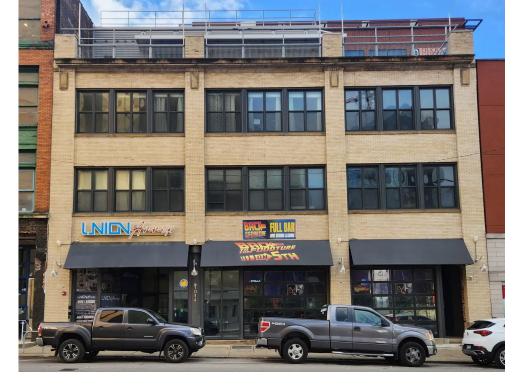

# 1014 5<sup>th</sup> Avenue

Pittsburgh, PA 15219

## **Location Description**

Due to the space's location across the street from the Peoples Gate of PPG Paints Arena and proximity within Duquesne University's campus on 5<sup>th</sup> Avenue, enjoy prime visibility and foot traffic, attracting a diverse audience from sports enthusiasts to students.