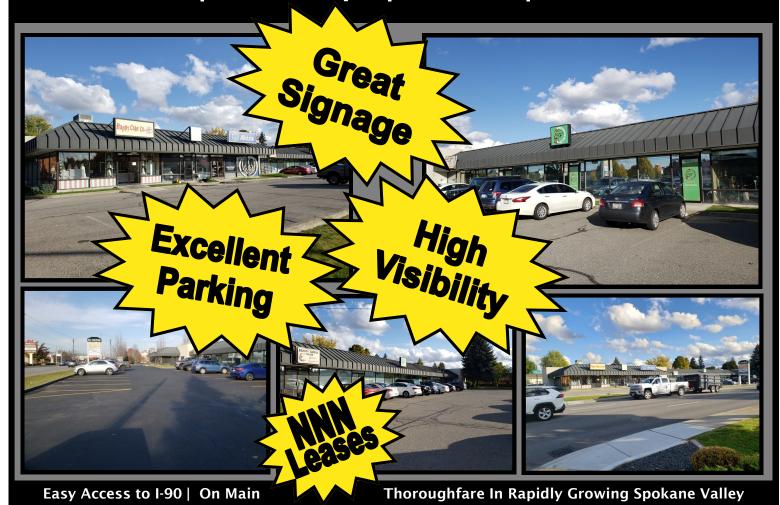

## N Mullan Retail Center

1300-1312 N Mullan Rd, Spokane Valley, WA 99206
For Sale | 13,419 SqFt | 10 Units | NNN Leases

Asking Price \$2,800,000 6.4% CAP Actual + Pro Forma Income Data NNN Leases 80% Occupied 10 Units | 8 Tenants "Another Quality Commercial Property" Offered by:

Karla Kaley
PhD, CCIM, Des. Broker
(509)842-2672

- 13,419 SqFt Retail Center, 1 Building, 0.98 acres
- Premium Spokane Valley Location, Easy I-90
   Access, High Visibility, 20,000+ VDT, Superior
   Parking @ 4.2/1000, Convenient Ingress/Egress
   (3 curb cuts), New Roof, Paint & Parking Surface
- All Ground Floor Suites w/ ADA Parking & ADA Compliant Restrooms, Front & Rear Access to Suites, Corner Property
- Gas Forced Air Heat, Electric Utilities | Separately Metered
- Excellent Signage | Pylon & Building, Lighted
- Shadow Anchored by National Tenants | Rite Aid ACE Hardware, Holiday & Fairfield Inns, Union 76, Little Caesars, CENEX, Eden Home Health