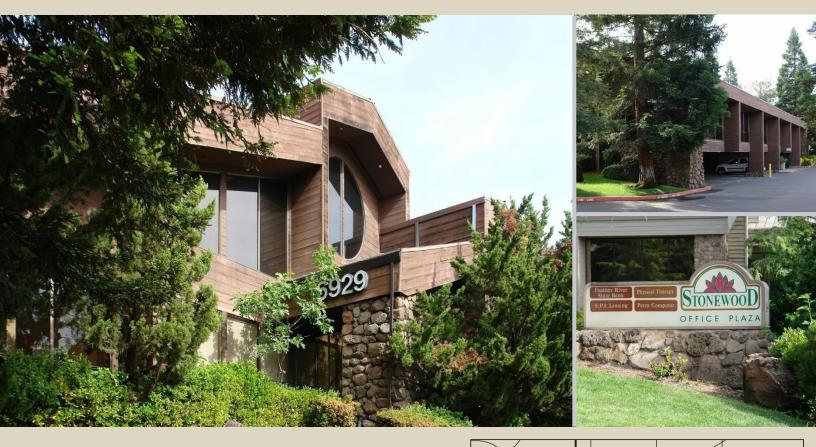

# STONEWOOD OFFICEPLAZA

6929 SUNRISE BLVD. | CITRUS HEIGHTS,CA

#### **PROPERTY DETAILS:**

- Small and large suites available for lease
- Sizes range from ± 150 3,500 SF
- Office and medical uses permitted
- Excellent amenities on site including an atrium, direct access to bus line, underground parking, surveillance cameras, common conference rooms and break rooms
- The Property offers monument signage and excellent visibility on Sunrise Blvd
- Estimated average daily traffic count at Sunrise Blvd, north of Madison Ave, is 43,300 cars per day
- Less than 1 mile to Sunrise Mall and major thoroughfares (Greenback Avenue). Less than 3 miles to Roseville.