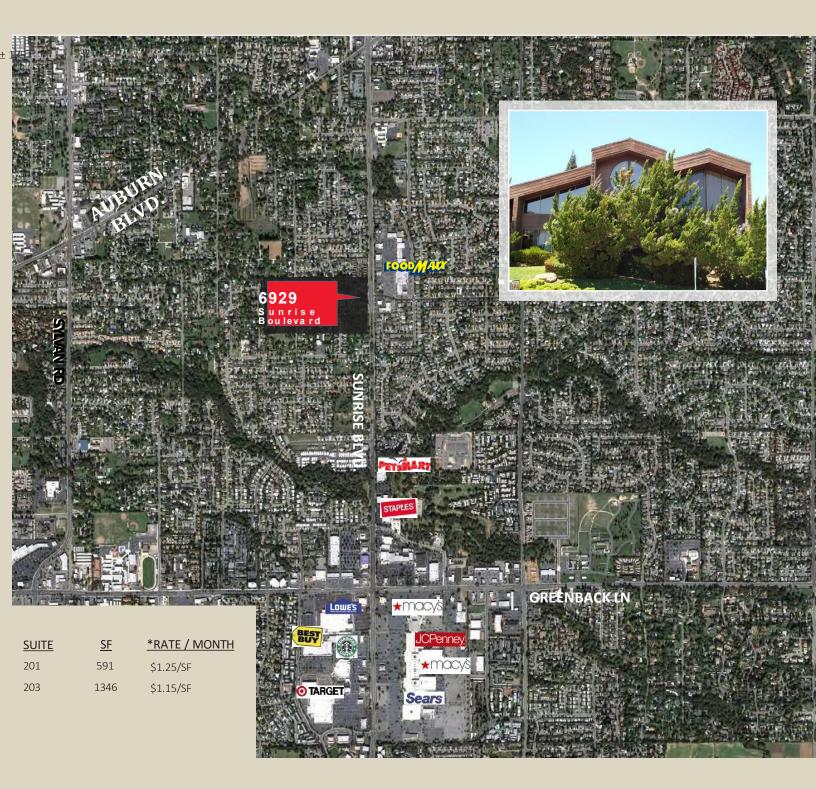

# STONEWOOD OFFICEPLAZA

6929 SUNRISE BLVD. | CITRUS HEIGHTS,CA

#### **PROPERTY DETAILS:**

- Small and large suites available for lease
- Sizes range from ± 150 3,500 SF
- Office and medical uses permitted
- Excellent amenities on site including an atrium, direct access to bus line, underground parking, surveillance cameras, common conference rooms and break rooms
- The Property offers monument signage and excellent visibility on Sunrise Blvd
- Estimated average daily traffic count at Sunrise Blvd, north of Madison Ave, is 43,300 cars per day
- Less than 1 mile to Sunrise Mall and major thoroughfares (Greenback Avenue). Less than 3 miles to Roseville.

# STONEWOOD OFFICE PLAZA 6929 SUNRISE BLVD. | CITRUS HEIGHTS, CA

# STONEWOOD OFFICE PLAZA 6929 SUNRISE BLVD. | CITRUS HEIGHTS, CA

For further information or to schedule a tour, please contact Owner's Exclusive Advisor Anchor Property Management, LLC

(916) 435-0208 cheryl@apcap.us