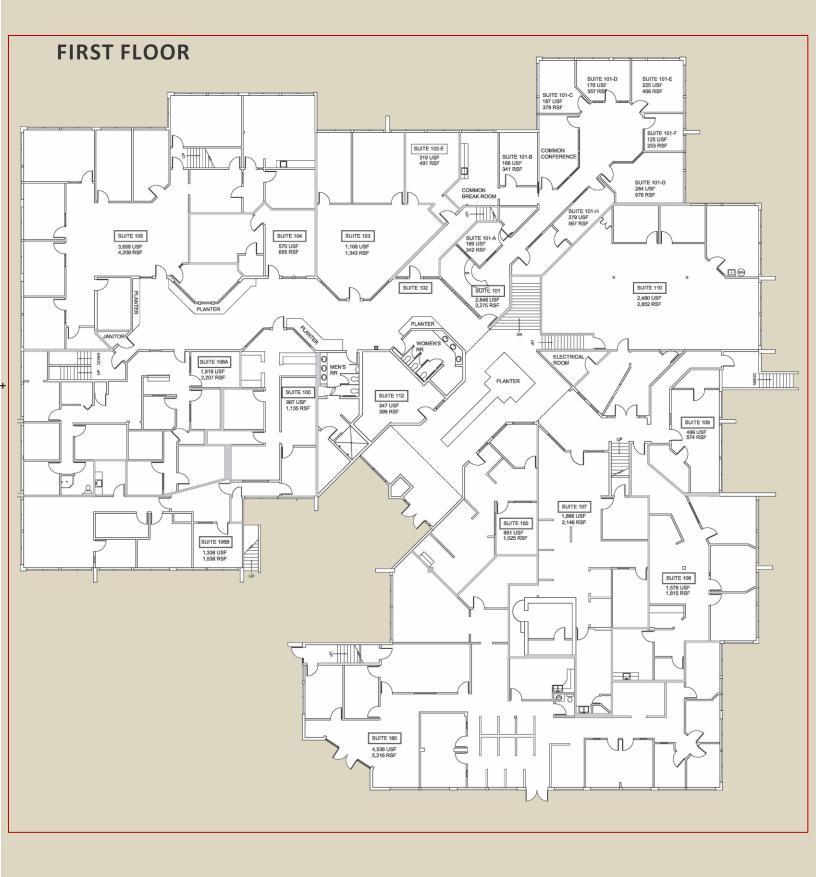

n atrium, direct access to bus line, underground parking, surveillance cameras, common conference rooms and break rooms
- The Property offers monument signage and excellent visibility on Sunrise Blvd
- Estimated average daily traffic count at Sunrise Blvd, north of Madison Ave, is 43,300 cars per day
- Less than 1 mile to Sunrise Mall and major thoroughfares (Greenback Avenue). Less than 3 miles to Roseville.

\* Special rental rate promotion is contingent upon approval of financial review, and Landlord must approve overall deal terms.

For further information or schedule a tour, please contact Owner's Exclusive Advisor Anchor Property Management, LLC

> Cheryl Queral (916) 435-0208 cheryl@apcap.us



Anchor Pacific Capita

# STONEWOOD OFFICE PLAZA 6929 SUNRISE BLVD. | CITRUS HEIGHTS, CA



# STONEWOOD OFFICE PLAZA 6929 SUNRISE BLVD. | CITRUS HEIGHTS, CA

### **SECOND FLOOR**



# STONEWOOD OFFICE PLAZA 6929 SUNRISE BLVD. | CITRUS HEIGHTS, CA



For further information or to schedule a tour, please contact Owner's Exclusive Advisor Anchor Property Management, LLC



(916) 435-0208 cheryl@apcap.us