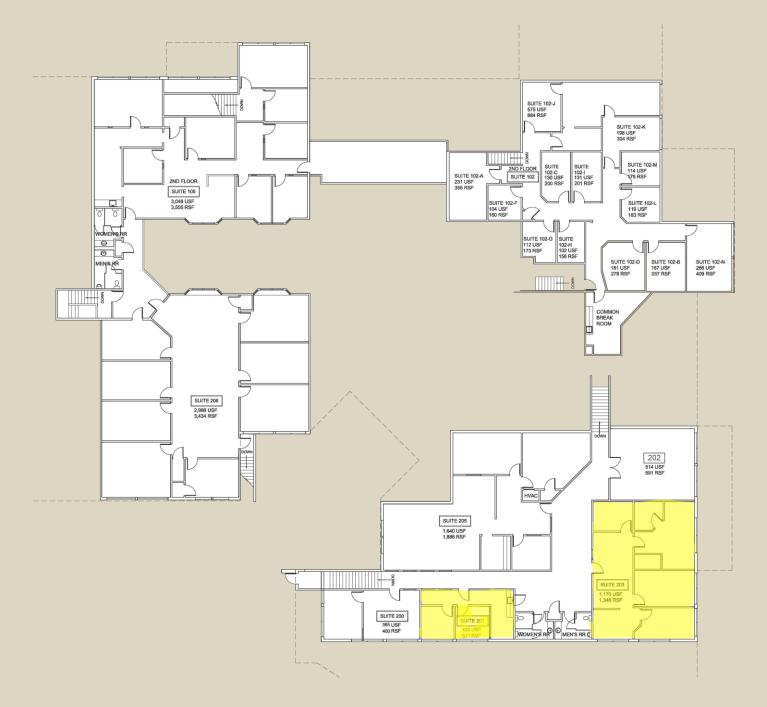

# STONEWOOD OFFICE PLAZA 6929 SUNRISE BLVD. | CITRUS HEIGHTS, CA

### **SECOND FLOOR**