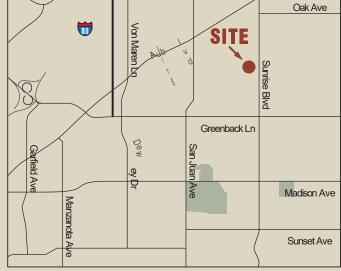

#### **PROPERTY DETAILS:**

- Small and large suites available for lease
- Sizes range from ± 150 3,500 SF
- Office and medical uses permitted
- Excellent amenities on site including an atrium, direct access to bus line, underground parking, surveillance cameras, common conference rooms and break rooms
- The Property offers monument signage and excellent visibility on Sunrise Blvd
- Estimated average daily traffic count at Sunrise Blvd, north of Madison Ave, is 43,300 cars per day
- Less than 1 mile to Sunrise Mall and major thoroughfares (Greenback Avenue). Less than 3 miles to Roseville.