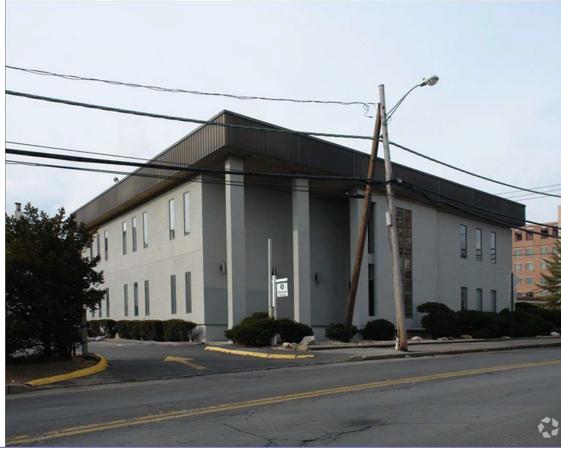

## 742 – 1,517 SF Office Suites - Stamford Downtown

5 Hillandale Avenue, Stamford CT

## **Specifications**

Location: Walk to Superior Courthouse and downtown.

Very close to Exit 7 of I-95. At intersection of Grove, Strawberry, Prospect and Hoyt Streets.

Price: - 1st Floor,1,517SF @ \$22/SF MG, plus util.