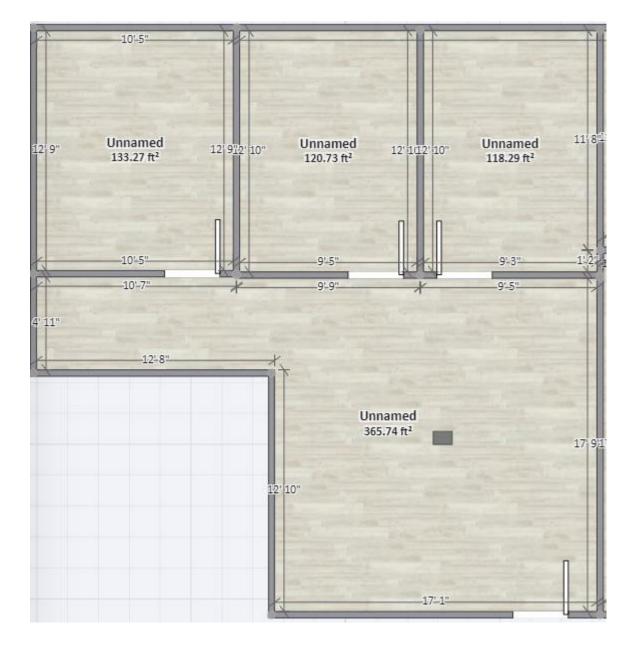

Suite 103 – 1,517sf 1<sup>st</sup> -Floor

5 Hillandale Ave, Stamford, CT 06902

Suite 200 2<sup>nd</sup> Floor

930 sf

5 Hillandale Avenue, Stamford CT 06902

Suite 201 2<sup>nd</sup> Floor

742sq

5 Hillandale Avenue, Stamford CT 06902