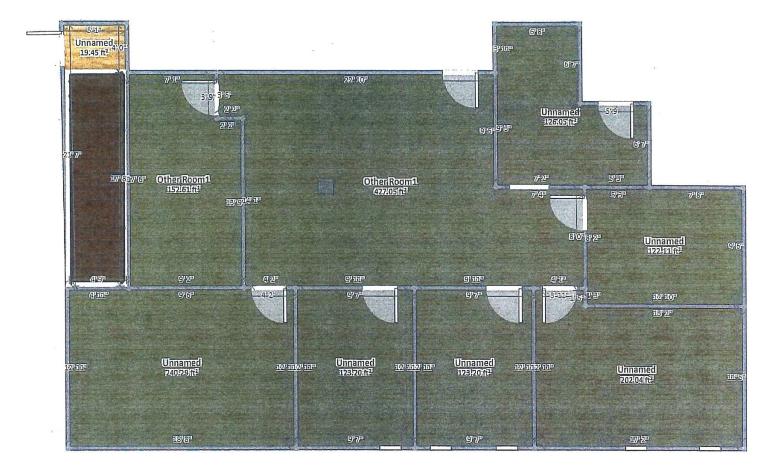

Suite 103 – 1,517sf 1<sup>st</sup> -Floor

5 Hillandale Ave, Stamford, CT 06902

Suite 200 2<sup>nd</sup> Floor

930 sf

5 Hillandale Avenue, Stamford CT 06902

Suite 201 2<sup>nd</sup> Floor

742sq

5 Hillandale Avenue, Stamford CT 06902