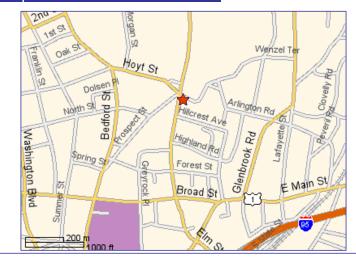

## **Specifications**

Location: Walk to Superior Courthouse and downtown.

Very close to Exit 7 of I-95. At intersection of Grove, Strawberry, Prospect and Hoyt Streets.

Price: - 1st Floor,1,517SF @ \$22/SF MG, plus util.

## Map

**Contact Exclusive Agent:** 

**Andrew Paul** 

Chris Mailler

Mobile 914-924-3824 • 203-391-6801 • Andrew@pyramidregroup.com

Mobile 203-984-1822 • 203-391-6817 • Chris@pyramidregroup.com