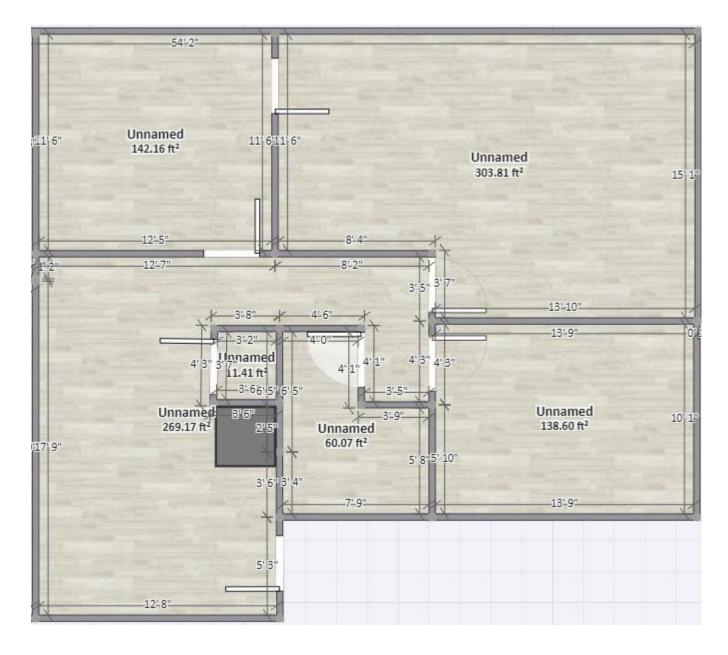

Suite 103 – 1,517sf 1<sup>st</sup> -Floor

5 Hillandale Ave, Stamford, CT 06902

Suite 200 2<sup>nd</sup> Floor

930 sf

5 Hillandale Avenue, Stamford CT 06902

Suite 201 2<sup>nd</sup> Floor

742sq

5 Hillandale Avenue, Stamford CT 06902