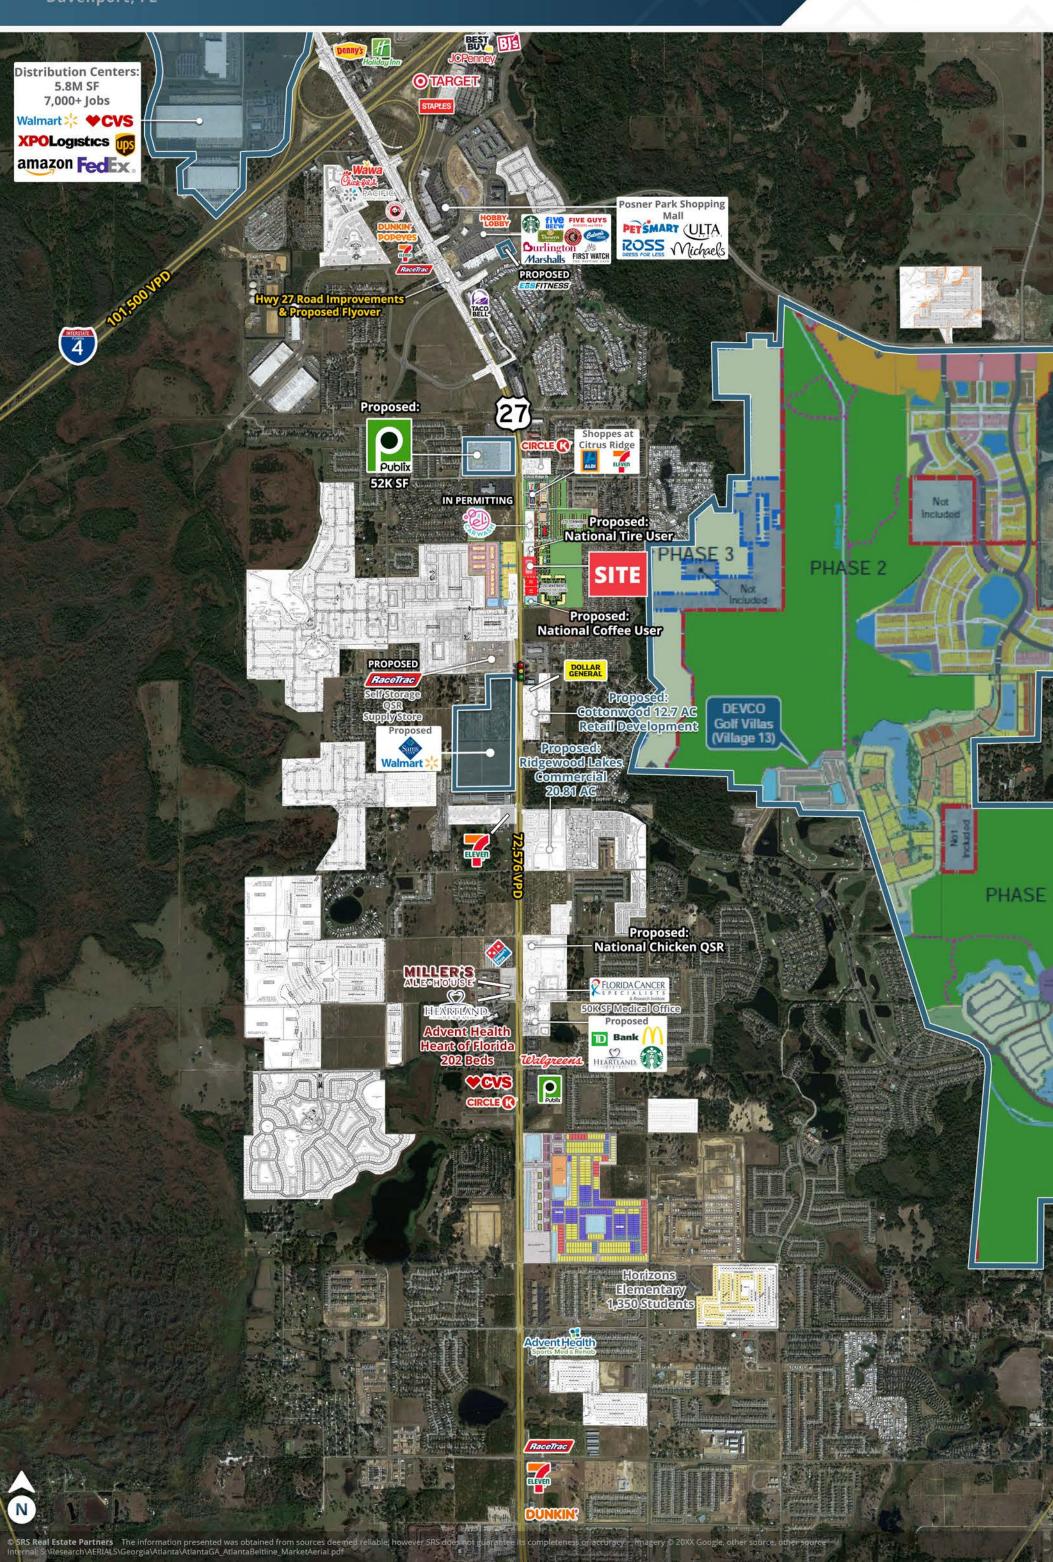

# US-27 Trade Area - Retail Growth

Davenport, FL

## **ABOUT THE PROPERTY**

- 1 pad available for ground lease or sale.
- Ideal for any freestanding user.
- Direct frontage with high visibility along US-27 (72,576 AADT).
- Close proximity to Posner Park Shopping Mall, an 80 acre development including Target, PetSmart, Dick's Sporting Goods, Best Buy, Staples, Ross, Michaels, Books-A-Million, Cinepolis IMAX Theater and many more.
- Davenport is located in between Orlando and Tampa and experiencing tremendous commercial growth.
- Over 17,000 new residential units either proposed, under construction or recently completed within 6 miles of the site.