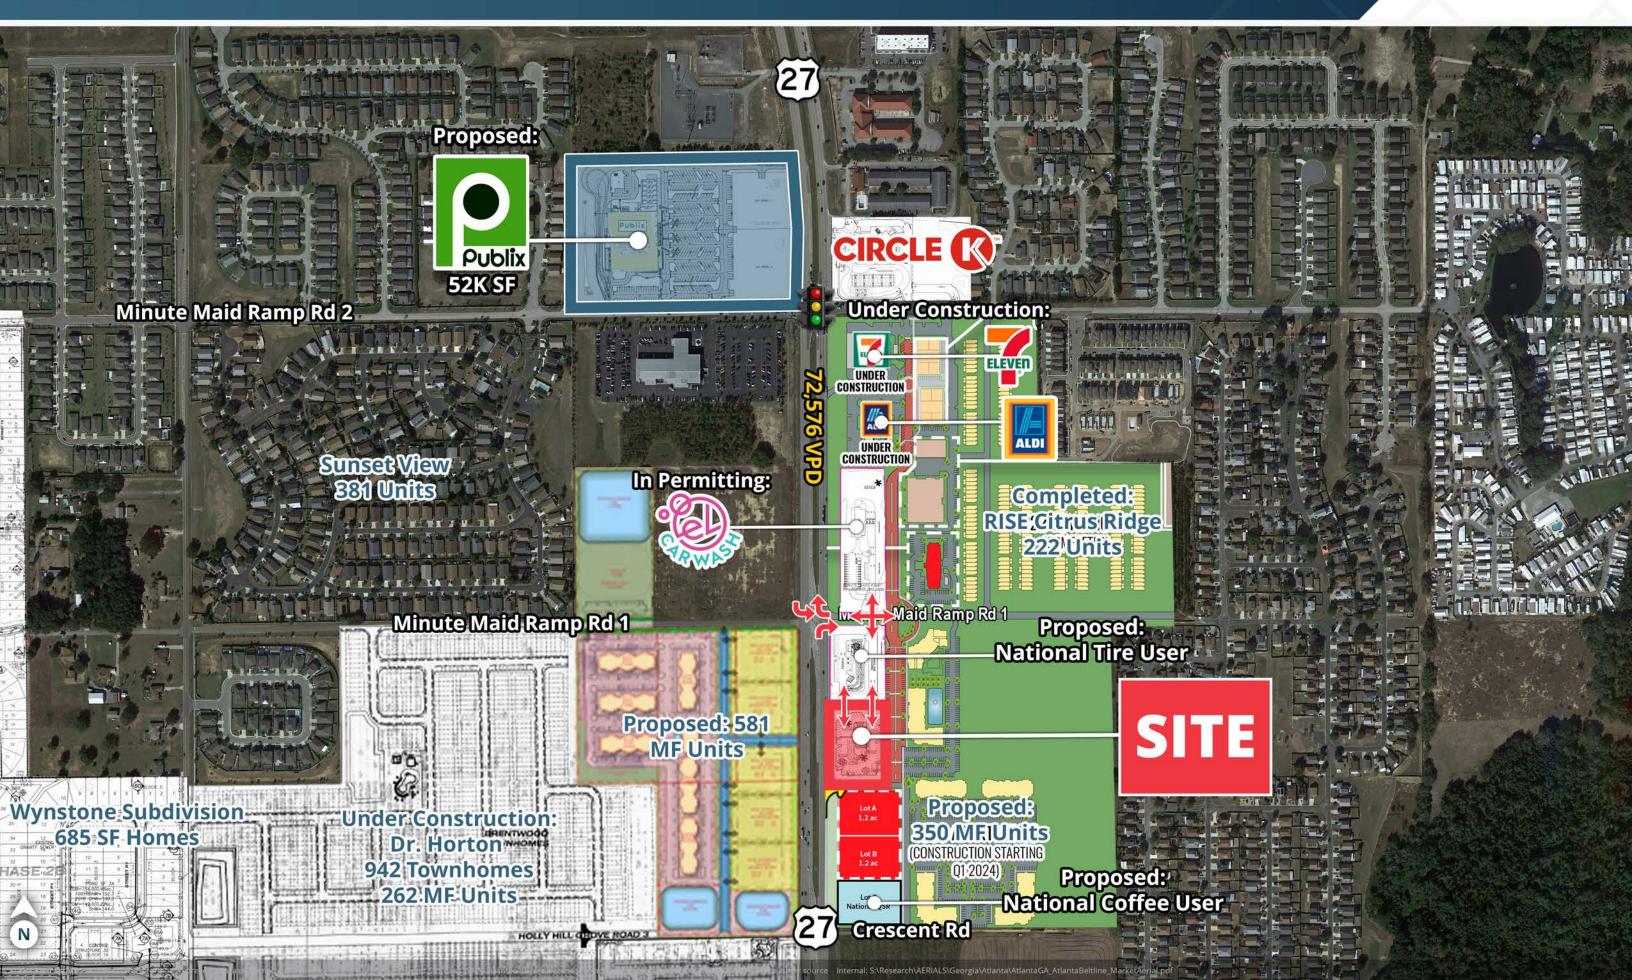

## Prime Retail Pad on US-27

Minute Maid Ramp Rd & US-27 | Davenport, FL 33837

±1.50 AC

Contact Broker

## **ABOUT THE PROPERTY**

- 1 pad available for ground lease or sale.
- Ideal for any freestanding user.
- Direct frontage with high visibility along US-27 (72,576 AADT).
- Close proximity to Posner Park Shopping Mall, an 80 acre development including Target, PetSmart, Dick's Sporting Goods, Best Buy, Staples, Ross, Michaels, Books-A-Million, Cinepolis IMAX Theater and many more.
- Davenport is located in between Orlando and Tampa and experiencing tremendous commercial growth.
- Over 17,000 new residential units either proposed, under construction or recently completed within 6 miles of the site.

## JOIN THESE RETAILERS

### TRAFFIC COUNTS

I-4 US-27 Year: 2023 | Source: FDOT 138,500 VPD 72.576 VPD

# Prime Retail Pad on US-27

Minute Maid Ramp Rd & US-27 | Davenport, FL 33837