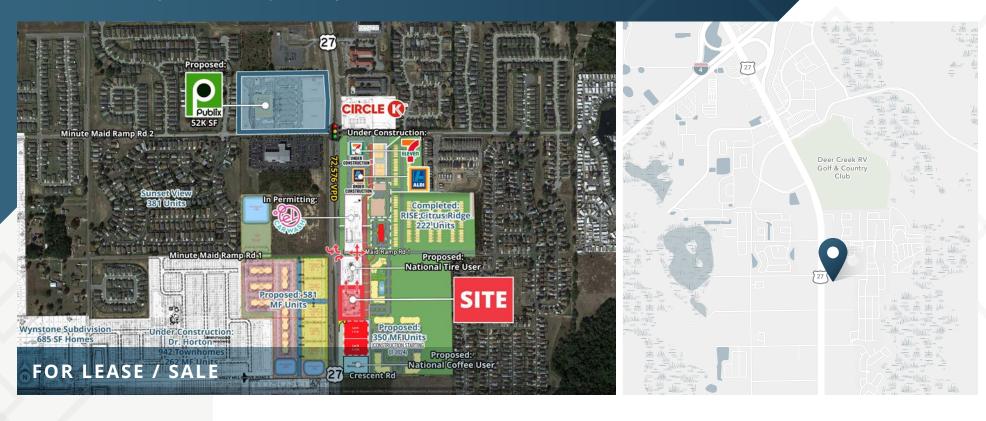

## Prime Retail Pad on US-27

Minute Maid Ramp Rd & US-27 | Davenport, FL 33837

±1.50 AC

Contact Broker

## **ABOUT THE PROPERTY**

- 1 pad available for ground lease or sale.
- Ideal for any freestanding user.
- Direct frontage with high visibility along US-27 (72,576 AADT).
- Close proximity to Posner Park Shopping Mall, an 80 acre development including Target, PetSmart, Dick's Sporting Goods, Best Buy, Staples, Ross, Michaels, Books-A-Million, Cinepolis IMAX Theater and many more.
- Davenport is located in between Orlando and Tampa and experiencing tremendous commercial growth.
- Over 17,000 new residential units either proposed, under construction or recently completed within 6 miles of the site.

# Prime Retail Pad on US-27

Minute Maid Ramp Rd & US-27 | Davenport, FL 33837