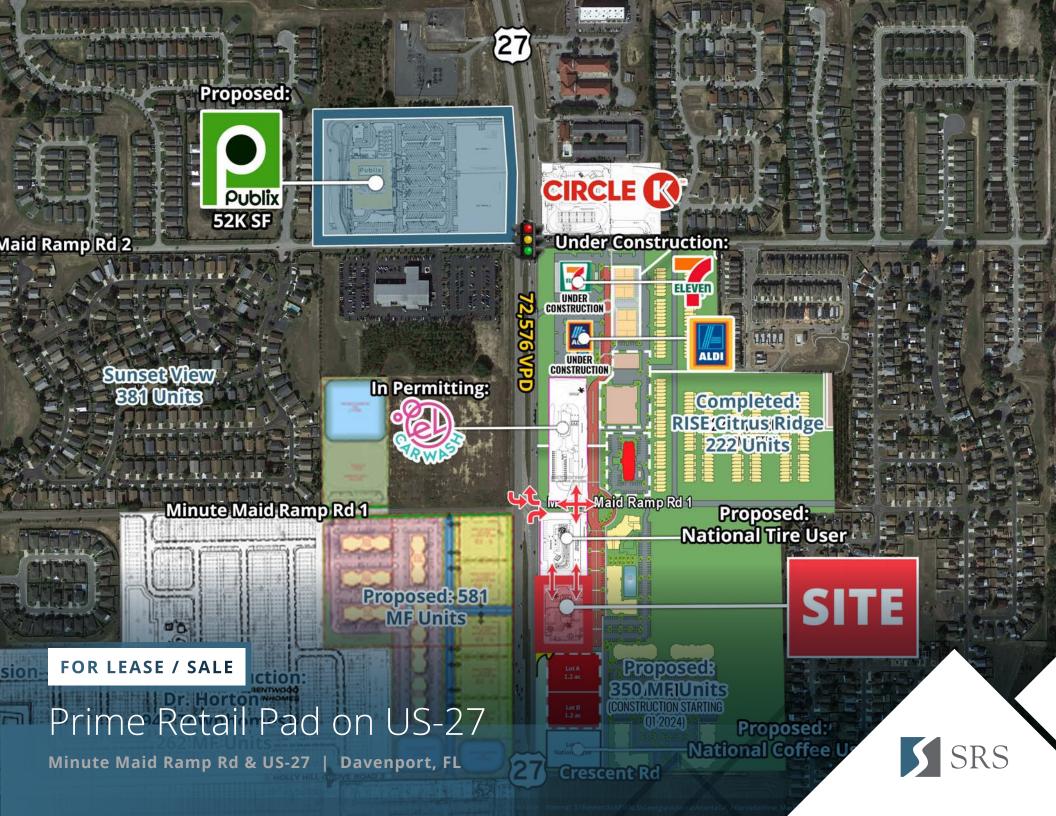

## Prime Retail Pad on US-27

Minute Maid Ramp Rd & US-27 | Davenport, FL 33837

±1.50 AC

Contact Broker

## **ABOUT THE PROPERTY**

- 1 pad available for ground lease or sale.
- Ideal for any freestanding user.
- Direct frontage with high visibility along US-27 (72,576 AADT).
- Close proximity to Posner Park Shopping Mall, an 80 acre development including Target, PetSmart, Dick's Sporting Goods, Best Buy, Staples, Ross, Michaels, Books-A-Million, Cinepolis IMAX Theater and many more.
- Davenport is located in between Orlando and Tampa and experiencing tremendous commercial growth.
- Over 17,000 new residential units either proposed, under construction or recently completed within 6 miles of the site.

# Prime Retail Pad on US-27

Minute Maid Ramp Rd & US-27 | Davenport, FL 33837