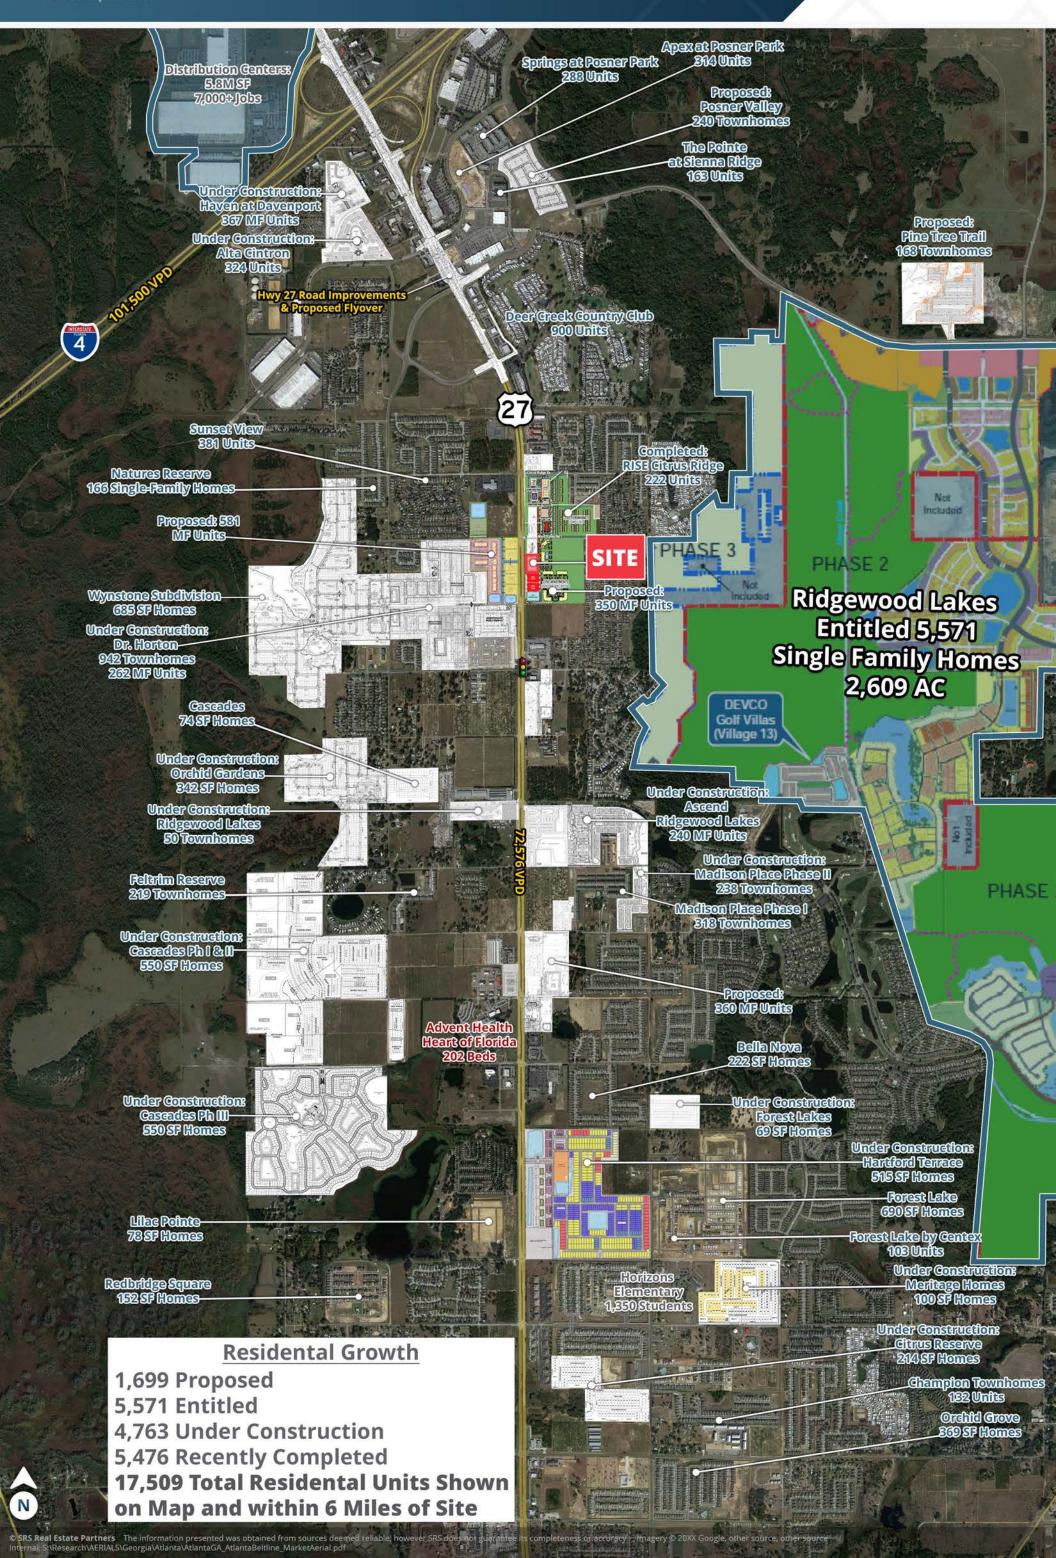

# US-27 Trade Area - Residential Growth

Davenport, FL

## **ABOUT THE PROPERTY**

- 1 pad available for ground lease or sale.
- Ideal for any freestanding user.
- Direct frontage with high visibility along US-27 (72,576 AADT).
- Close proximity to Posner Park Shopping Mall, an 80 acre development including Target, PetSmart, Dick's Sporting Goods, Best Buy, Staples, Ross, Michaels, Books-A-Million, Cinepolis IMAX Theater and many more.
- Davenport is located in between Orlando and Tampa and experiencing tremendous commercial growth.
- Over 17,000 new residential units either proposed, under construction or recently completed within 6 miles of the site.