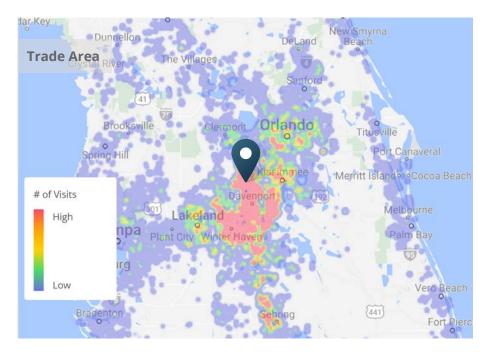

# US-27 Trade Area

Davenport, FL

# US-27 Trade Area - Residential Growth

Davenport, FL

# US-27 Trade Area - Retail Growth

Davenport, FL