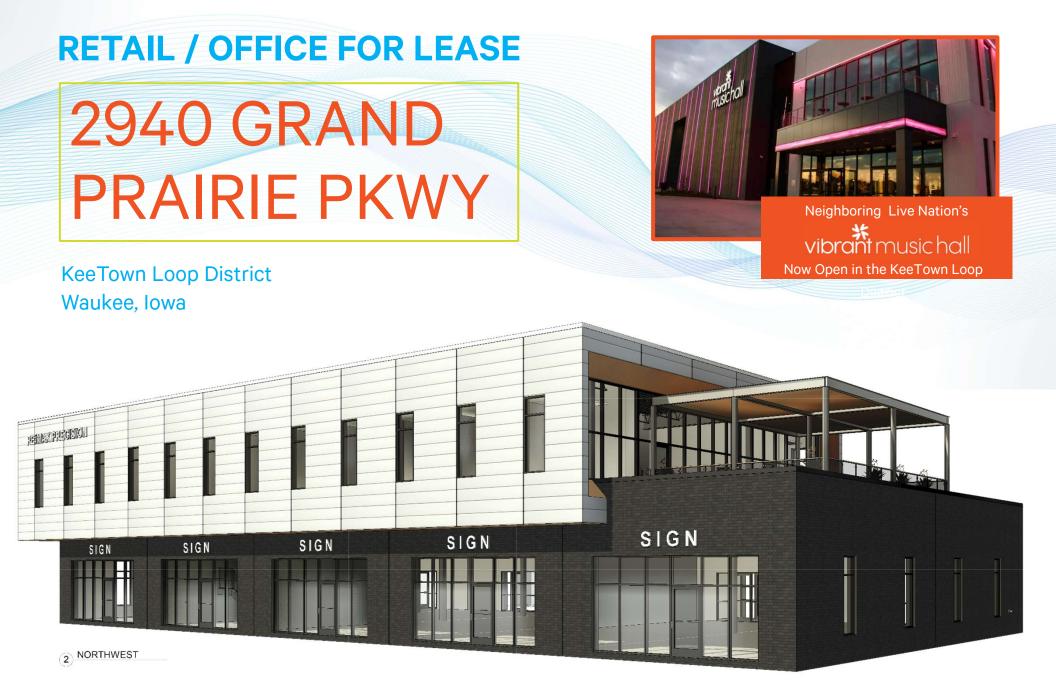

## **PROPERTY OVERVIEW**

- > Ground level retail or office space
- > 1,000 8,550 SF Available
- > Lease Rates Negotiable
- Tenant Improvement Allowance Negotiable for Qualified Tenants
- Located on the corner of Ashworth and Grand Prairie Parkway in the KeeTown Loop District
- Remax Precision will occupy entire second story