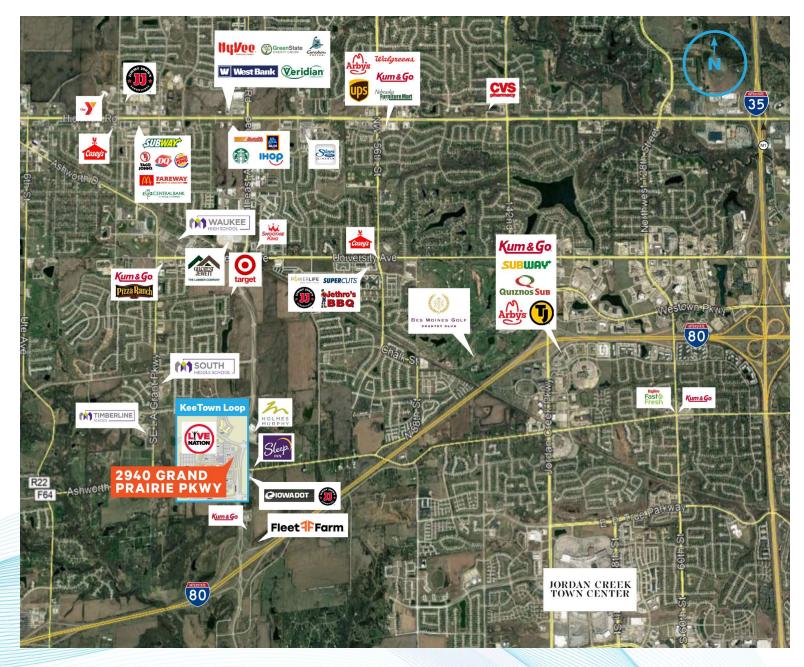

## **PROPERTY OVERVIEW**

- > Ground level retail or office space
- > 1,000 8,550 SF Available
- > Lease Rates Negotiable
- Tenant Improvement Allowance Negotiable for Qualified Tenants
- Located on the corner of Ashworth and Grand Prairie Parkway in the KeeTown Loop District
- Remax Precision will occupy entire second story