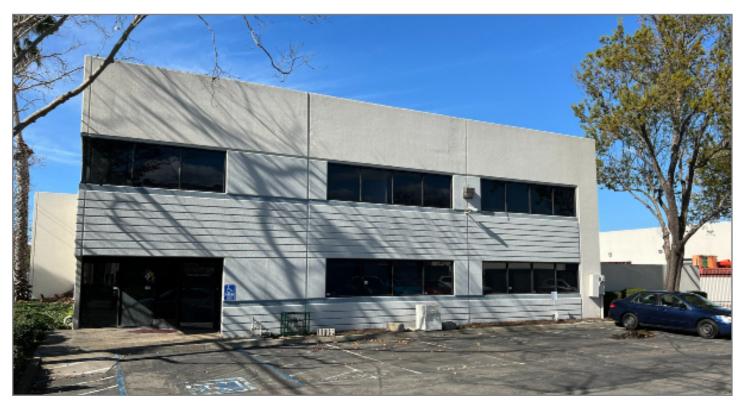

## **AVAILABLE FOR LEASE OR SALE**

2487 INDUSTRIAL PKWY WEST | HAYWARD, CA

## LISTING DATA:

- 8,086± SF Office/Warehouse Building on an 18,000± SF Lot (5,500± SF Building Footprint)
- 5,500± SF of Fenced/Secured Yard
- 4,100± SF Office
- 850± SF of Bonus Mezzanine Space
- **5 Private Offices**
- 3 Restrooms (1 w/ Shower)
- 400 Amps @ 208 Volts, 3 Phase (Please Verify w/ Electrician or PG&E)
- 2 Drive-In Doors
- 20'Clear Height