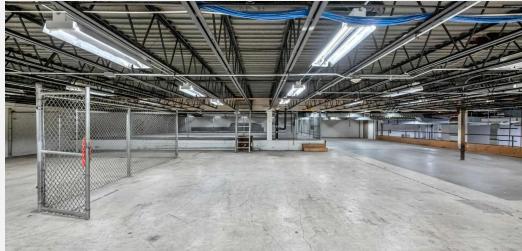

Additional Photos -

Presented By:

**Jonathan Little** 413.731.7770 x102

413.731.7770

**Kevin Jennings** 

jonathan@jennings-re.com kevin@jennings-re.com

73 Chestnut Street Springfield, MA 01103

612-616 Dwight Street Springfield, MA 01104

#### **PROPERTY OVERVIEW**

Free-standing industrial flex building offers 36,000 square feet of versatile space for sale. Originally constructed in 1965, the property has undergone renovations over time to ensure modern functionality and appeal. Inside, the warehouse has 22-foot ceilings, providing ample vertical space for various operations. With two loading docks and two grade-level doors (measuring 8' and 14' respectively), handling logistics is efficient and convenient. The building benefits from a 4,000 amp electrical service, is fully climate controlled and has additional mezzanine storage. Situated on a well-sized 1.4661-acre parcel, its strategic location offers exceptional accessibility, with convenient access to I291 within a quarter-mile and I91 within half a mile. The Massachusetts Turnpike is conveniently situated just over 6 miles away, facilitating seamless transportation and connectivity.