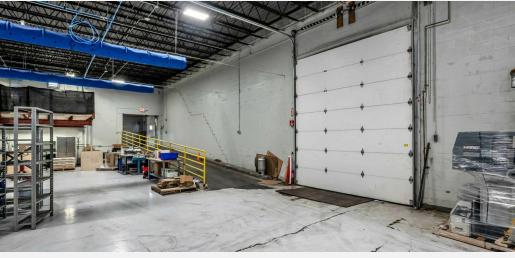

Office Photos

Presented By:

**Jonathan Little** 413.731.7770 x102

413.731.7770

jonathan@jennings-re.com kevin@jennings-re.com

73 Chestnut Street Springfield, MA 01103

612-616 Dwight Street Springfield, MA 01104

#### **PROPERTY OVERVIEW**

Free-standing industrial flex building offers 36,000 square feet of versatile space for sale. Originally constructed in 1965, the property has undergone renovations over time to ensure modern functionality and appeal. Inside, the warehouse has 22-foot ceilings, providing ample vertical space for various operations. With two loading docks and two grade-level doors (measuring 8' and 14' respectively), handling logistics is efficient and convenient. The building benefits from a 4,000 amp electrical service, is fully climate controlled and has additional mezzanine storage. Situated on a well-sized 1.4661-acre parcel, its strategic location offers exceptional accessibility, with convenient access to I291 within a quarter-mile and I91 within half a mile. The Massachusetts Turnpike is conveniently situated just over 6 miles away, facilitating seamless transportation and connectivity.