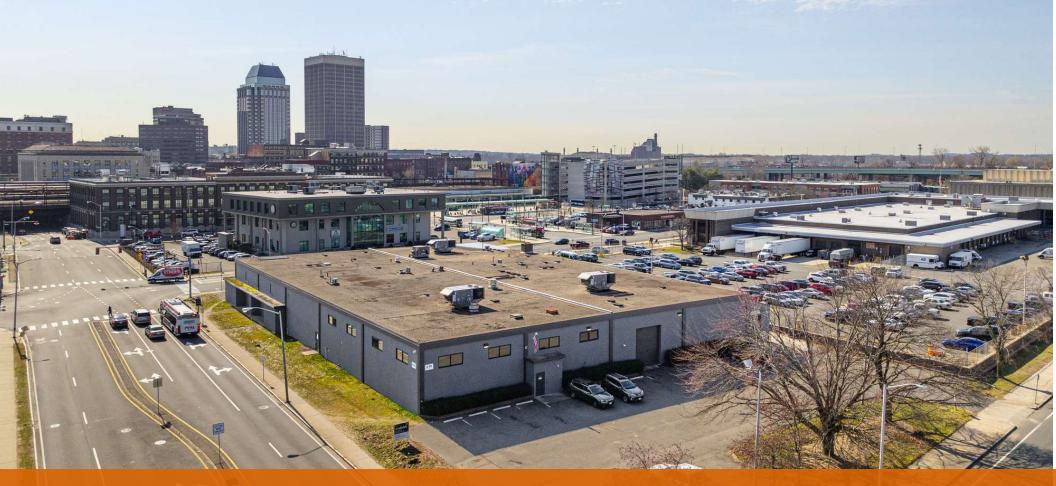

612-616 Dwight Street Springfield, MA 01104

**Executive Summary** 

#### **OFFERING SUMMARY**

| Sale Price:    | Subject To Offer |  |  |
|----------------|------------------|--|--|
| Building Size: | 36,000 SF        |  |  |
| Lot Size:      | 1.466 Acres      |  |  |
| Year Built:    | 1965             |  |  |
| Zoning:        | Industrial       |  |  |

#### **PROPERTY OVERVIEW**

Free-standing industrial flex building offers 36,000 square feet of versatile space for sale. Originally constructed in 1965, the property has undergone renovations over time to ensure modern functionality and appeal. Inside, the warehouse has 22-foot ceilings, providing ample vertical space for various operations. With two loading docks and two grade-level doors (measuring 8' and 14' respectively), handling logistics is efficient and convenient. The building benefits from a 4,000 amp electrical service, is fully climate controlled and has additional mezzanine storage. Situated on a well-sized 1.4661-acre parcel, its strategic location offers exceptional accessibility, with convenient access to I291 within a quarter-mile and I91 within half a mile. The Massachusetts Turnpike is conveniently situated just over 6 miles away, facilitating seamless transportation and connectivity.

#### **PROPERTY HIGHLIGHTS**

36,000 SF INDUSTRIAL BUILDING ON 1.4661 ACRE PARCEL
22' CEILINGS IN THE WAREHOUSE; 2 LOADING DOCKS AND 2 GRADE LEVEL DOORS
HEAVY POWER AND COMPLETELY CLIMATE CONTROLLED
CONVENIENT HIGHWAY ACCESS