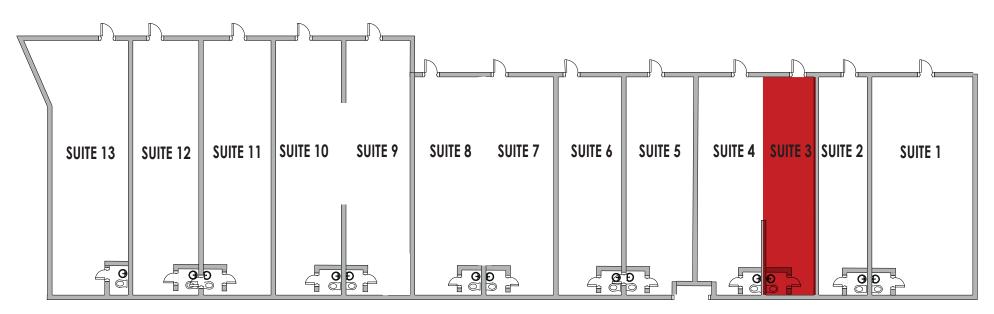

### 10620 N 43RD AVE (SOUTH BUILDING)

#### **AVAILABLE**

| Suite | SF  | Rate        |
|-------|-----|-------------|
| 3     | 900 | \$14.00 NNN |