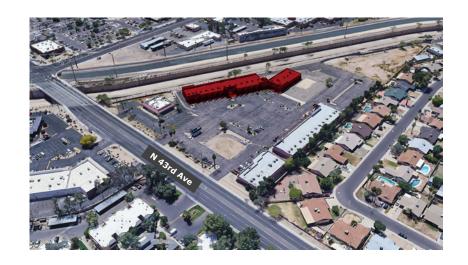

## CAMBRIDGE PLAZA

10620 & 10820 N 43RD AVE | GLENDALE, AZ 85304

### **RETAIL SPACES AVAILABLE FOR LEASE**

| Address    | 10620 & 10820 N 43rd Ave<br>Glendale, AZ 85304 |
|------------|------------------------------------------------|
| Zoning     | C-2, City of Phoenix                           |
| Year Built | 1985                                           |
| Parcel     | 148-03-005L                                    |
| Parking    | 7/1,000                                        |
| Signage    | Building and Monument                          |