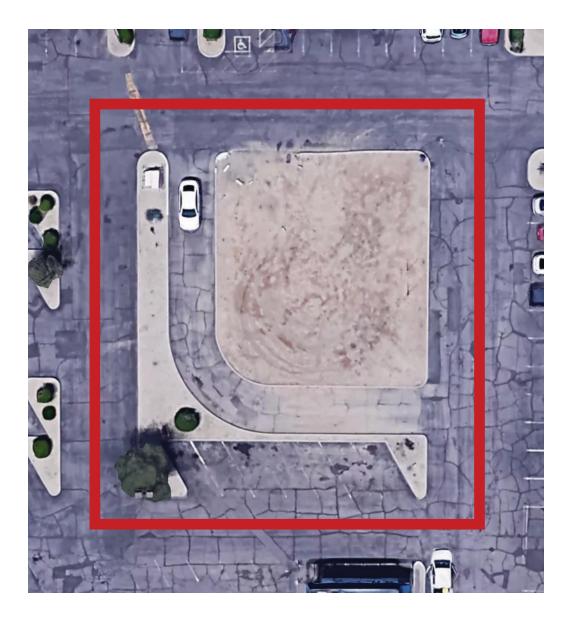

### N 43RD AVE (RETAIL PAD WITH DRIVE THRU)

### **AVAILABLE**

| Suite | SF    | Rate          |
|-------|-------|---------------|
| PAD   | 4,800 | Contact Agent |