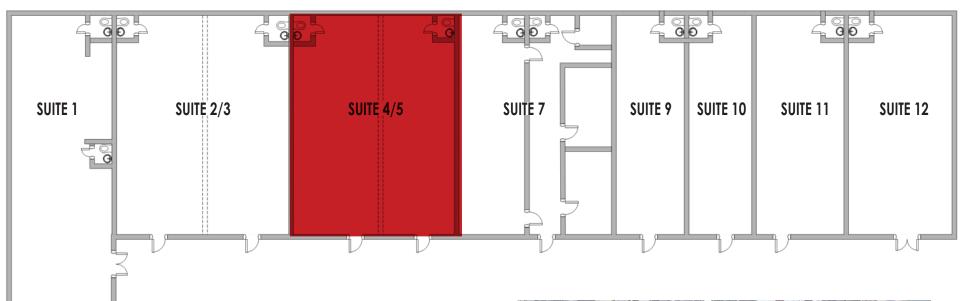

### **CAMBRIDGE PLAZA**

10820 N 43RD AVE (NORTH BUILDING)

### **NEW UPDATES:**

5-Ton HVAC ● Ceiling Tiles ● LED Lighting ● ADA Bathroom

### **AVAILABLE**

| Suite | SF    | Rate        |
|-------|-------|-------------|
| 4/5   | 2,400 | \$14.00 NNN |