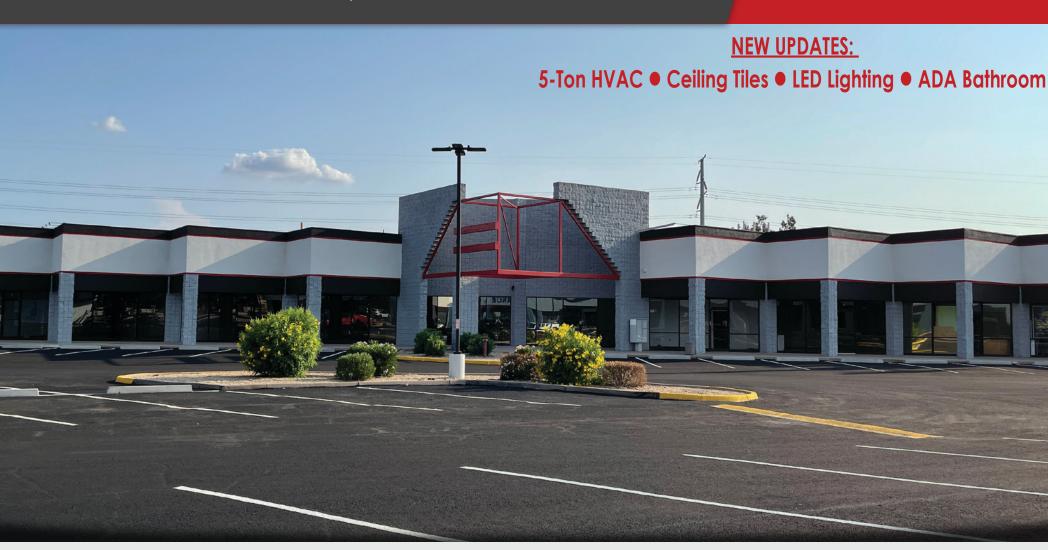

### **CAMBRIDGE PLAZA**

10820 N 43RD AVE (NORTH BUILDING)

### **NEW UPDATES:**

5-Ton HVAC ● Ceiling Tiles ● LED Lighting ● ADA Bathroom

### **AVAILABLE**

| Suite | SF    | Rate        |
|-------|-------|-------------|
| 4/5   | 2,400 | \$14.00 NNN |