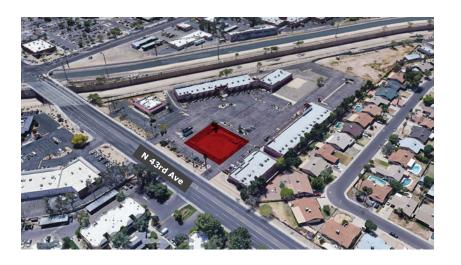

### N 43RD AVE (RETAIL PAD WITH DRIVE THRU)

### **AVAILABLE**

| Suite | SF    | Rate          |
|-------|-------|---------------|
| PAD   | 4,800 | Contact Agent |