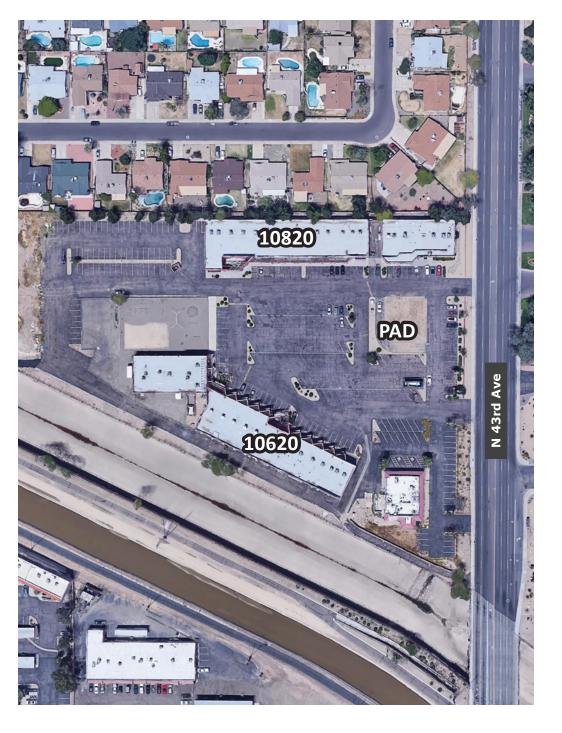

### 10620 N 43RD AVE (SOUTH BUILDING)

### **CAMBRIDGE PLAZA**

10820 N 43RD AVE (NORTH BUILDING)

### N 43RD AVE (RETAIL PAD WITH DRIVE THRU)