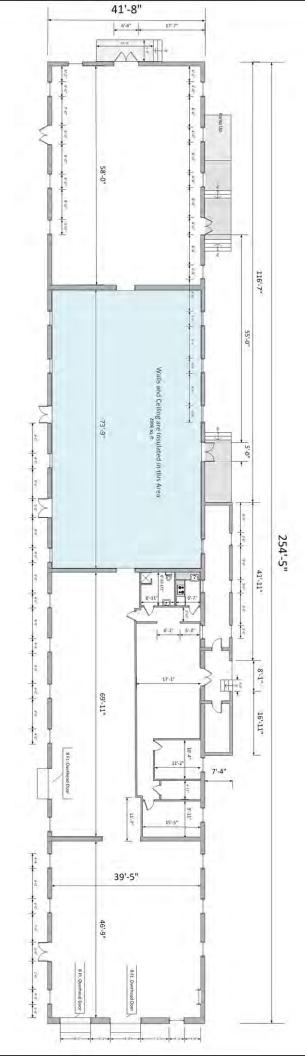

# ARSENAL BUSINESS CENTER Philadelphia, PA

Building #222 11,299 Square Feet

#### SIZE

11,299 sqaure feet

# LOADING:

Three (3) 8' wide overhead doors