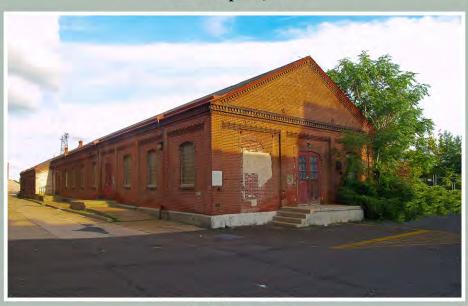

# ARSENAL BUSINESS CENTER Philadelphia, PA

Building #222 11,299 Square Feet

## DESCRIPTION:

One story office and industrial building

#### SIZE

11,299 sqaure feet