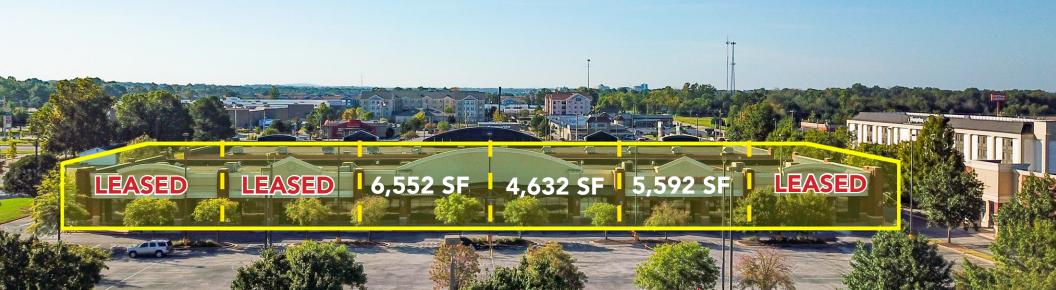

#### AVAILABLE WITH LEASE RATES

263 N 46th St - 3,139 SF - \$18 PSF - Former Chico's 265 N 46th St - 3,445 SF - \$18 PSF - Former She Said Yes 271 N 46th St - 5,592 SF - \$13 PSF - Former Rack Room Shoes 273 N 46th St - 4,632 SF - \$13 PSF - Former Justice 275 N 46th St - 6,552 SF - \$13 PSF - Shell Space 4413 W Walnut St - 5,952 SF - \$22 PSF - Former J Jewlers 4415 W Walnut St - 5,952 SF - \$22 PSF - Bedding Mart

#### 271 N. 46th St ±5,592 SF

MATT STROM, CCIM PARTNER | AGENT O 479.695.8262 | M 479.650.8980 mstrom@kelleycp.com MAC TATMAN, CCIM AGENT O 479.966.4020 | M 870.403.3414 mtatman@kelleycp.com

Scottsdale Shopping Center | W Walnut & N 46th St | Rogers, AR 72756

#### 273 N. 46th St ±4,632 SF

MATT STROM, CCIM PARTNER | AGENT O 479.695.8262 | M 479.650.8980 mstrom@kelleycp.com MAC TATMAN, CCIM AGENT O 479.966.4020 | M 870.403.3414 mtatman@kelleycp.com

Scottsdale Shopping Center | W Walnut & N 46th St | Rogers, AR 72756

#### 275 N. 46th St ±6,552 SF

MATT STROM, CCIM PARTNER | AGENT O 479.695.8262 | M 479.650.8980 mstrom@kelleycp.com MACTATMAN, CCIM AGENT O 479.966.4020 | M 870.403.3414 mtatman@kelleycp.com

Scottsdale Shopping Center | W Walnut & N 46th St | Rogers, AR 72756