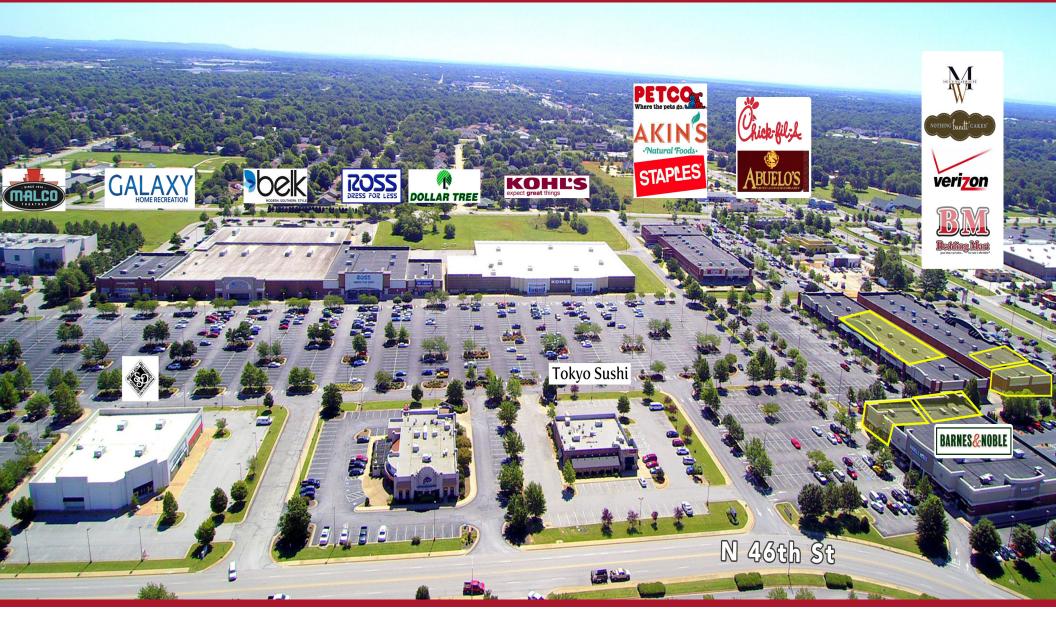

Scottsdale Shopping Center | W Walnut & N 46th St | Rogers, AR 72756

### **COMMENTS**

- Five separate buildings
- Destination anchor tenants
- High traffic counts
- Easy access from I -49
- 4 miles from Walmart Corporate Office

### **TRAFFIC COUNTS**

W Walnut St - 32,000 VPD SW Walton Blvd - 38,000 VPD Interstate-49 - 80,000 VPD