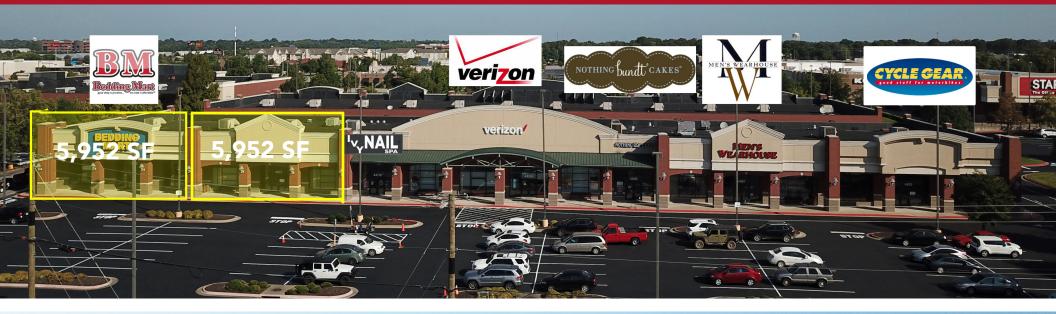

#### AVAILABLE WITH LEASE RATES

263 N 46th St - 3,139 SF - \$18 PSF - Former Chico's 265 N 46th St - 3,445 SF - \$18 PSF - Former She Said Yes 271 N 46th St - 5,592 SF - \$13 PSF - Former Rack Room Shoes 273 N 46th St - 4,632 SF - \$13 PSF - Former Justice 275 N 46th St - 6,552 SF - \$13 PSF - Shell Space 4413 W Walnut St - 5,952 SF - \$22 PSF - Former J Jewlers 4415 W Walnut St - 5,952 SF - \$22 PSF - Bedding Mart