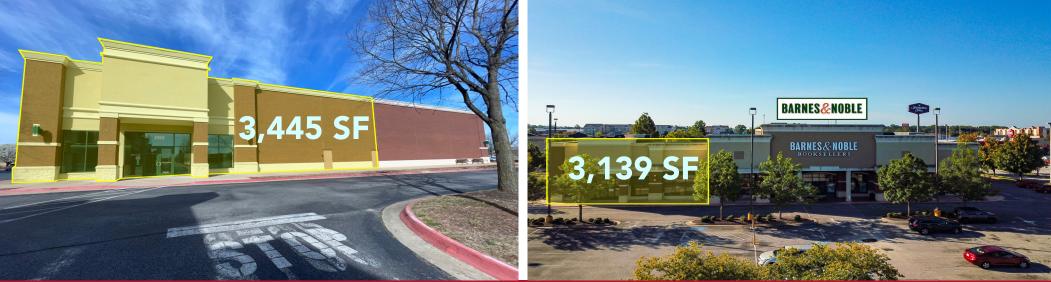

#### AVAILABLE WITH LEASE RATES

263 N 46th St - 3,139 SF - \$18 PSF - Former Chico's 265 N 46th St - 3,445 SF - \$18 PSF - Former She Said Yes 271 N 46th St - 5,592 SF - \$13 PSF - Former Rack Room Shoes 273 N 46th St - 4,632 SF - \$13 PSF - Former Justice 275 N 46th St - 6,552 SF - \$13 PSF - Shell Space 4413 W Walnut St - 5,952 SF - \$22 PSF - Former J Jewlers 4415 W Walnut St - 5,952 SF - \$22 PSF - Bedding Mart

#### 265 N. 46th St ±3,445 SF

MATT STROM, CCIM PARTNER | AGENT O 479.695.8262 | M 479.650.8980 mstrom@kelleycp.com **MAC TATMAN, CCIM** AGENT **O** 479.966.4020 | **M** 870.403.3414 mtatman@kelleycp.com