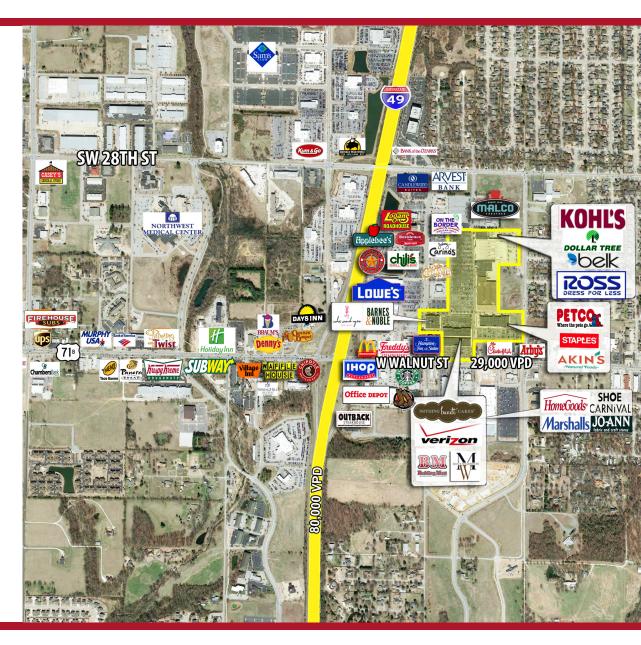

### **TRAFFIC COUNTS**

W Walnut St - 32,000 VPD SW Walton Blvd - 38,000 VPD Interstate-49 - 80,000 VPD