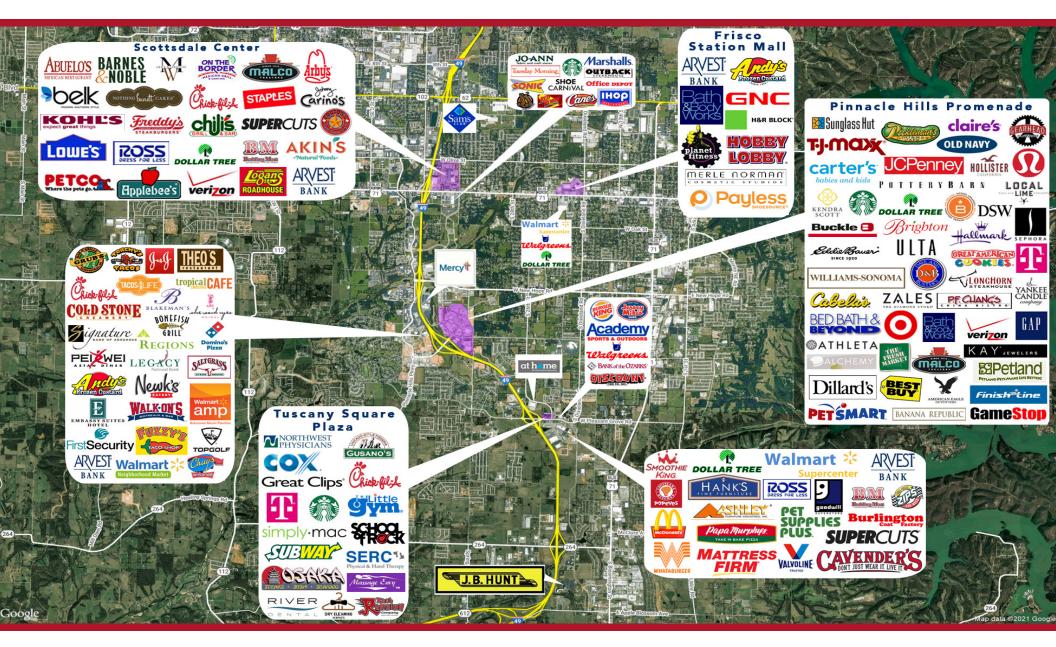

### **COMMENTS**

- Five separate buildings
- Destination anchor tenants
- High traffic counts
- Easy access from I -49
- 4 miles from Walmart Corporate Office

### **TRAFFIC COUNTS**

W Walnut St - 32,000 VPD SW Walton Blvd - 38,000 VPD Interstate-49 - 80,000 VPD