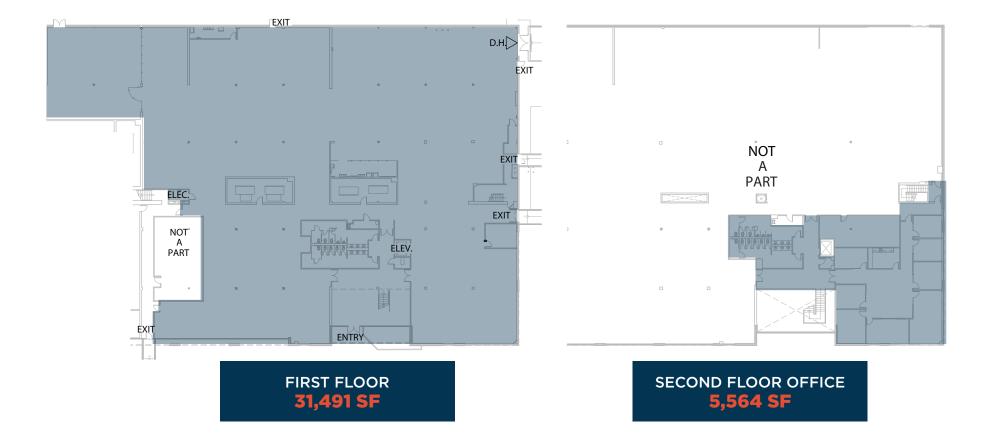

#### 21605 PLUMMER ST

Industrial Gross Lease Rate \$1.00 PSF

\*Plus yearly property Insurance and property Taxes

Available SF 37.055 SF 31,491 SF Warehouse 5,564 SF Office

Uses Ideal for Laboratory or Warehouse

#### PROPERTY HIGHLIGHTS

- 1,800 Amps of Power
- Power: 277/480V, 3Ph, 4W
- 1 Dock High Door
- 1 Ground Level Door
- 11' Clear Height 1st Floor

- Sprinklered
- 135 Parking Spaces

PLAN LAYOUT SUBJECT TO FIELD CONDITIONS AND MAY DIFFER FROM PLAN AS SHOWN. ALL INFORMATION PRESENTED ON THIS DRAWING IS PRESUMED TO BE ACCURATE, HOWEVER TENANT SHOULD VERIFY PERTINENT INFORMATION PRIOR TO COMMITTING TO A LEASE. ANY FURNITURE OR APPLIANCES SHOWN ON PLAN ARE FOR CONCEPT ONLY AND WILL BE TENANT PROVIDED.

PLAN LAYOUT SUBJECT TO FIELD CONDITIONS AND MAY DIFFER FROM PLAN AS SHOWN. ALL INFORMATION PRESENTED ON THIS DRAWING IS PRESUMED TO BE ACCURATE, HOWEVER TENANT SHOULD VERIFY PERTINENT INFORMATION PRIOR TO COMMITTING TO A LEASE. ANY FURNITURE OR APPLIANCES SHOWN ON PLAN ARE FOR CONCEPT ONLY AND WILL BE TENANT PROVIDED.

SECOND FLOOR OFFICE PLAN **5,564 SF** 

PLAN LAYOUT SUBJECT TO FIELD CONDITIONS AND MAY DIFFER FROM PLAN AS SHOWN. ALL INFORMATION PRESENTED ON THIS DRAWING IS PRESUMED TO BE ACCURATE, HOWEVER TENANT SHOULD VERIFY PERTINENT INFORMATION PRIOR TO COMMITTING TO A LEASE. ANY FURNITURE OR APPLIANCES SHOWN ON PLAN ARE FOR CONCEPT ONLY AND WILL BE TENANT PROVIDED.