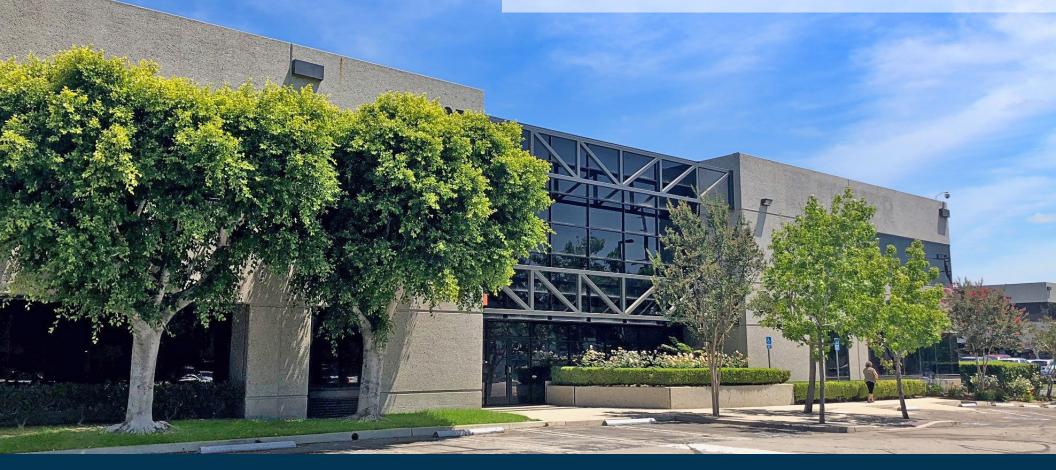

# **37,055 SF AVAILABLE FOR LEASE**

21605 Plummer Street, Unit 100 | Chatsworth, CA

## FLEXIBLE INDUSTRIAL BUILDING

Offering Features Suitable for Laboratory and/or Air Conditioned Warehouse Space





## **Building Features**

#### 21605 PLUMMER ST





Industrial Gross Lease Rate \$1.00 PSF

\*Plus yearly property Insurance and property Taxes



Available SF 37.055 SF 31,491 SF Warehouse 5,564 SF Office



Uses Ideal for Laboratory or Warehouse



**HVAC** Units 4



Zoning MR2



#### PROPERTY HIGHLIGHTS

- 1,800 Amps of Power
- Power: 277/480V, 3Ph, 4W
- 1 Dock High Door
- 1 Ground Level Door
- 11' Clear Height 1st Floor

- Sprinklered
- 135 Parking Spaces





PLAN LAYOUT SUBJECT TO FIELD CONDITIONS AND MAY DIFFER FROM PLAN AS SHOWN. ALL INFORMATION PRESENTED ON THIS DRAWING IS P