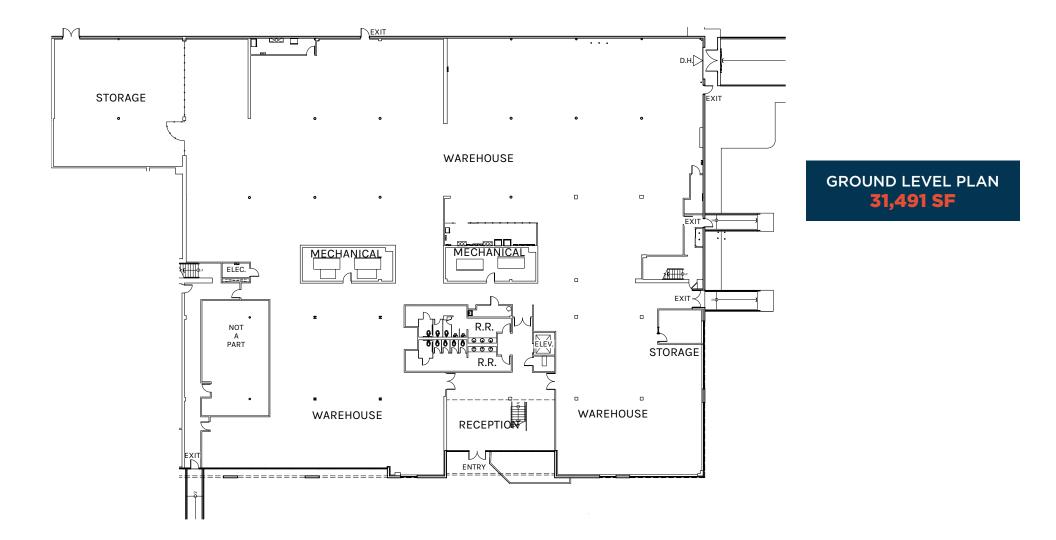

#### 21605 PLUMMER ST

Industrial Gross Lease Rate \$1.00 PSF

\*Plus yearly property Insurance and property Taxes

Available SF 37.055 SF 31,491 SF Warehouse 5,564 SF Office

Uses Ideal for Laboratory or Warehouse

#### PROPERTY HIGHLIGHTS

- 1,800 Amps of Power
- Power: 277/480V, 3Ph, 4W
- 1 Dock High Door
- 1 Ground Level Door
- 11' Clear Height 1st Floor

- Sprinklered
- 135 Parking Spaces

PLAN LAYOUT SUBJECT TO FIELD CONDITIONS AND MAY DIFFER FROM PLAN AS SHOWN. ALL INFORMATION PRESENTED ON THIS DRAWING IS PRESUMED TO BE ACCURATE, HOWEVER TENANT SHOULD VERIFY PERTINENT INFORMATION PRIOR TO COMMITTING TO A LEASE. ANY FURNITURE OR APPLIANCES SHOWN ON PLAN ARE FOR CONCEPT ONLY AND WILL BE TENANT PROVIDED.

PLAN LAYOUT SUBJECT TO FIELD CONDITIONS AND MAY DIFFER FROM PLAN AS SHOWN. ALL INFORMATION PRESENTED ON THIS DRAWING IS PRESUMED TO BE ACCURATE, HOWEVER TENANT SHOULD VERIFY PERTINENT INFORMATION PRIOR TO COMMITTING TO A LEASE. ANY FURNITURE OR APPLIANCES SHOWN ON PLAN ARE FOR CONCEPT ONLY AND WILL BE TENANT PROVIDED.