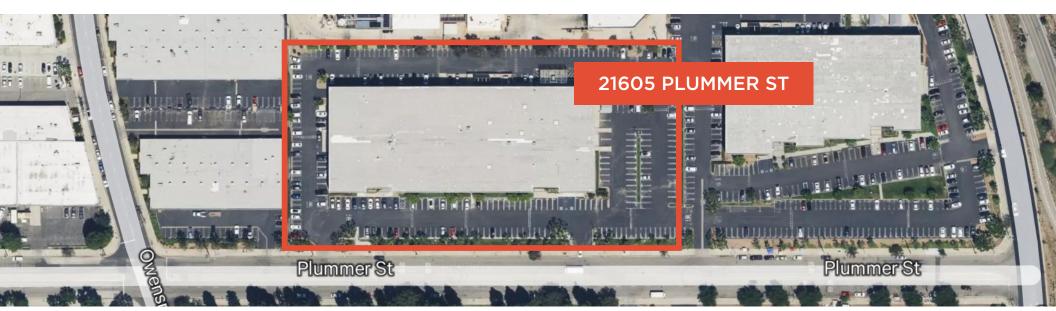

# **37,055 SF AVAILABLE FOR LEASE**

21605 Plummer Street, Unit 100 | Chatsworth, CA

## FLEXIBLE INDUSTRIAL BUILDING

Offering Features Suitable for Laboratory and/or Air Conditioned Warehouse Space





## **Building Features**

#### 21605 PLUMMER ST





Industrial Gross Lease Rate \$1.00 PSF

\*Plus yearly property Insurance and property Taxes



Available SF 37.055 SF 31,491 SF Warehouse 5,564 SF Office



Uses Ideal for Laboratory or Warehouse



**HVAC** Units 4



Zoning MR2



#### PROPERTY HIGHLIGHTS

- 1,800 Amps of Power
- Power: 277/480V, 3Ph, 4W
- 1 Dock High Door
- 1 Ground Level Door
- 11' Clear Height 1st Floor

- Sprinklered
- 135 Parking Spaces





PLAN LAYOUT SUBJECT TO FIELD CONDITIONS AND MAY DIFFER FROM PLAN AS SHOWN. ALL INFORMATION PRESENTED ON THIS DRAWING IS PRESUMED TO BE ACCURATE, HOWEVER TENANT SHOULD VERIFY PERTINENT INFORMATION PRIOR TO COMMITTING TO A LEASE. ANY FURNITURE OR APPLIANCES SHOWN ON PLAN ARE FOR CONCEPT ONLY AND WILL BE TENANT PROVIDED.







PLAN LAYOUT SUBJECT TO FIELD CONDITIONS AND MAY DIFFER FROM PLAN AS SHOWN. ALL INFORMATION PRESENTED ON THIS DRAWING IS PRESUMED TO BE ACCURATE, HOWEVER TENANT SHOULD VERIFY PERTINENT INFORMATION PRIOR TO COMMITTING TO A LEASE. ANY FURNITURE OR APPLIANCES SHOWN ON PLAN ARE FOR CONCEPT