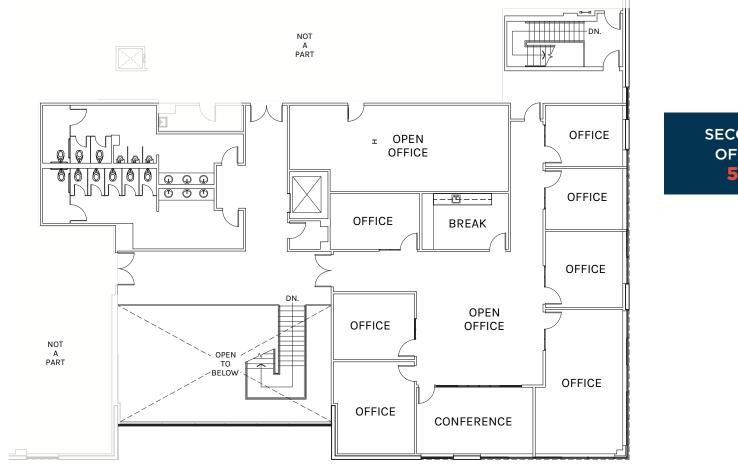

SECOND FLOOR OFFICE PLAN **5,564 SF** 

PLAN LAYOUT SUBJECT TO FIELD CONDITIONS AND MAY DIFFER FROM PLAN AS SHOWN. ALL INFORMATION PRESENTED ON THIS DRAWING IS PRESUMED TO BE ACCURATE, HOWEVER TENANT SHOULD VERIFY PERTINENT INFORMATION PRIOR TO COMMITTING TO A LEASE. ANY FURNITURE OR APPLIANCES SHOWN ON PLAN ARE FOR CONCEPT ONLY AND WILL BE TENANT PROVIDED.