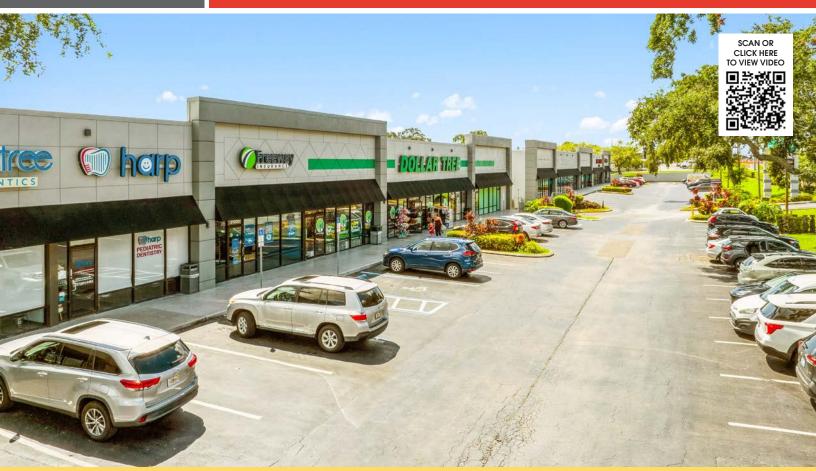

### RETAIL SPACE FOR LEASE

# **Curlew Lakes Shopping Center**

30901-31077 US HIGHWAY 19 N · PALM HARBOR, FL · 34684

## HIGH EXPOSURE WITH 625 FEET OF DIRECT FRONTAGE ALONG US HWY 19!

#### **PROPERTY FEATURES**

- + Beautiful retail center in Palm Harbor
- + REcent renovations include new paint with modern and bright LED lighting, parking lot, pylon sign, and landscaping
- + 625' of direct frontage on US Hwy 19
- + National brand tenants and ample parking
- + Signage opportunities with high exposure