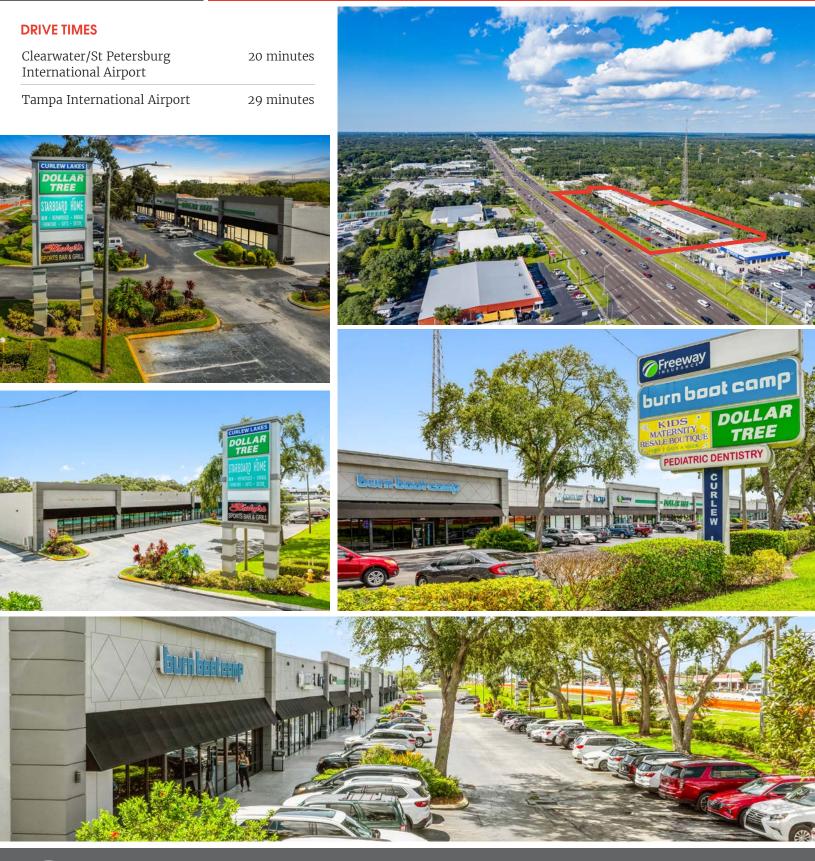

#### PROPERTY OVERVIEW

| Property Size | 44,389            |
|---------------|-------------------|
| Property Type | Retail Center     |
| Year Built    | 1991 (Renov 2024) |
| Submarket     | North Pinellas    |
| Parking       | 5.81/1,000        |

#### **PROPERTY FEATURES**

- + Beautiful retail center in Palm Harbor
- + REcent renovations include new paint with modern and bright LED lighting, parking lot, pylon sign, and landscaping
- + 625' of direct frontage on US Hwy 19
- + National brand tenants and ample parking
- + Signage opportunities with high exposure

#### LOCATION

- + High traffic retail corridor with a traffic count of 80,000 cars per day
- + Strong demographics with an average household income of \$87,622
- + Densely populated with 504,870 people within a 10 mile radius