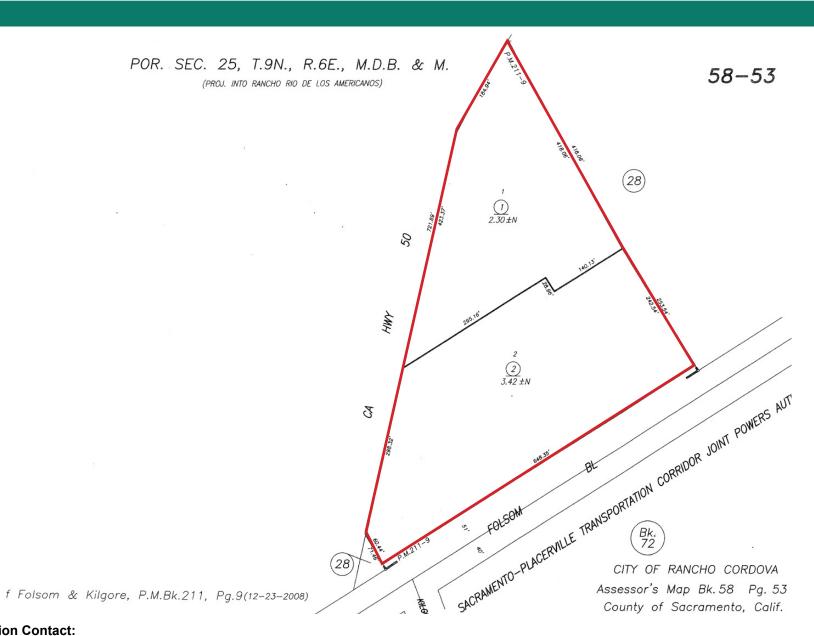

### **Property Highlights:**

• Parcel 1: ±2.30 Acres • Parcel 2: +3 42 Acres

 Total: +5 72 Acres

Zoned: FB-CMU

• APN: 058-0530-001, 058-0530-002

- · Unparalleled Freeway visibility and access
- Major highway 50 intersection
- Major Tenants in Area: Home Depot, Costco, Staples, California Family Fitness Marriott Hotel, Holiday Inn, Wendy's, **Staples**

### COMMERCIAL DEVELOPMENT OPPORTUNITY 7

Highway 50 Corridor at Sunrise

**TAX MAP** 

For More Information Contact:

**Greg Redman** 916.677.8172

gredman@tricommercial.com BRE Lic. # 00984344