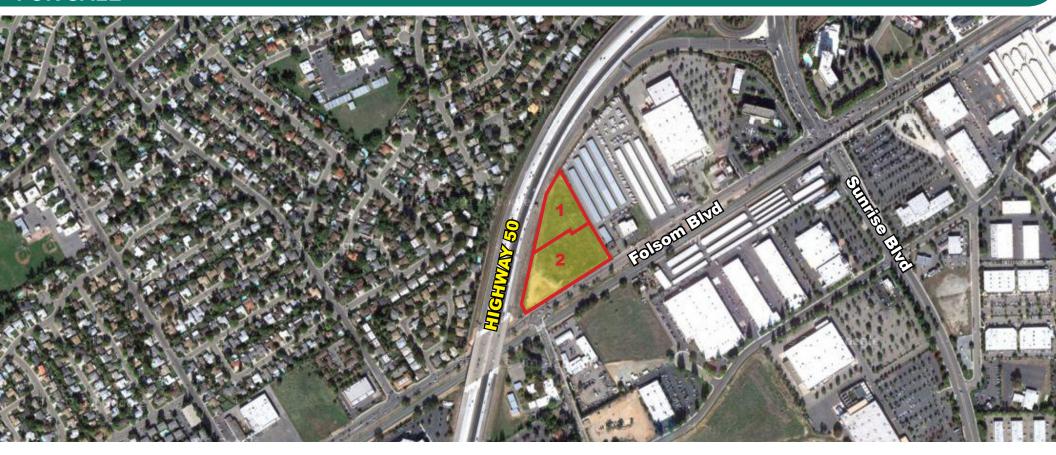

### **Property Highlights:**

• Parcel 1: ±2.30 Acres • Parcel 2: +3 42 Acres

 Total: +5 72 Acres

Zoned: FB-CMU

• APN: 058-0530-001, 058-0530-002

- · Unparalleled Freeway visibility and access
- Major highway 50 intersection
- Major Tenants in Area: Home Depot, Costco, Staples, California Family Fitness Marriott Hotel, Holiday Inn, Wendy's, **Staples**

### **AERIAL**

For More Information Contact:

**Greg Redman** 916.677.8172

gredman@tricommercial.com BRE Lic. # 00984344