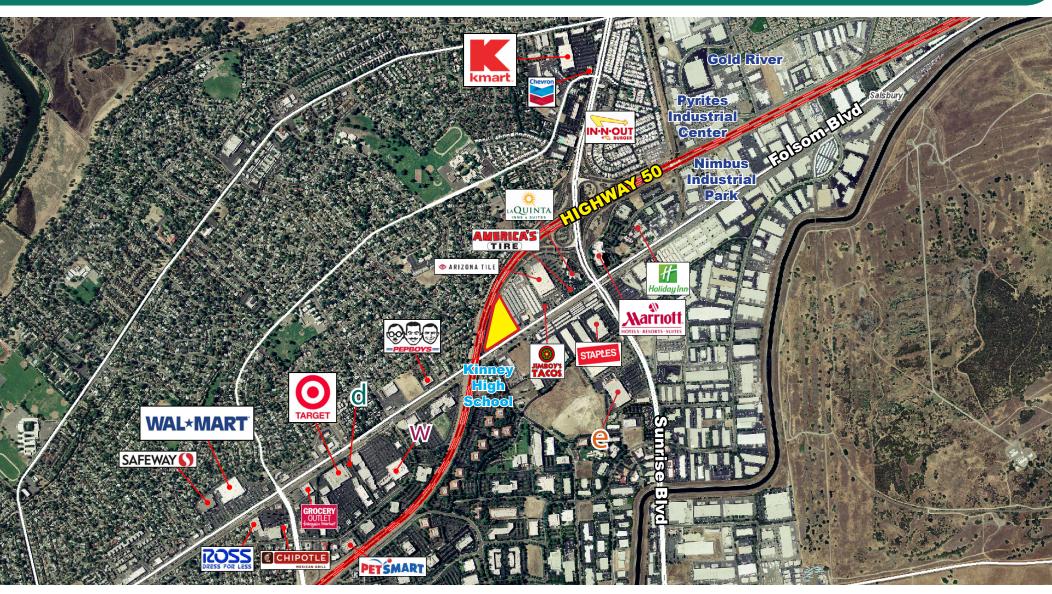

### **Property Highlights:**

• Parcel 1: ±2.30 Acres • Parcel 2: +3 42 Acres

 Total: +5 72 Acres

Zoned: FB-CMU

• APN: 058-0530-001, 058-0530-002

- · Unparalleled Freeway visibility and access
- Major highway 50 intersection
- Major Tenants in Area: Home Depot, Costco, Staples, California Family Fitness Marriott Hotel, Holiday Inn, Wendy's, **Staples**

### **AERIAL**

For More Information Contact:

**Greg Redman** 916.677.8172

gredman@tricommercial.com BRE Lic. # 00984344