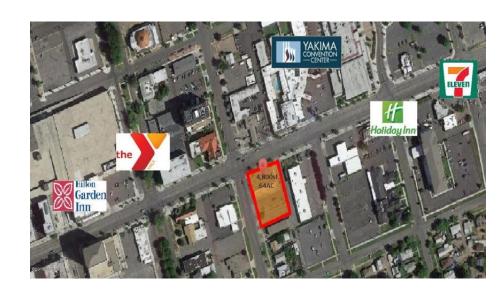

## Space for Lease next to Starbucks and Westside Pizza

2068sf Available on Yakima's main street zoned CBD, can be divided. Traffic count is 29,200 per day. Half block from the Convention Center, 1 block from the Hilton Garden Inn, banks & all of Yakima's renovated downtown area. Build to suit. NNN lease. Price depends on Specs appox \$15 to \$20sf /yr Over 40 parking spaces

6th Street

Prime Space for Retail, Bar, Pub, Winery, Professional office, Bank, Dentist, Spa, Salon, office, Restaurant

Yakima Ave

Yakima Ave

Starbucks Space

Westside Pizza

Wikelside
Pizza

Wikelside
Pizza