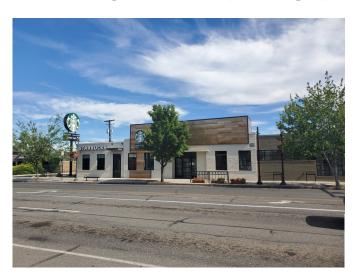

## **602 E Yakima Ave Yakima WA**

Perfect for Restaurant, Retail, Office or Services

## Space for Lease next to Starbucks and Westside Pizza

2068sf Available on Yakima's main street zoned CBD, can be divided. Traffic count is 29,200 per day. Half block from the Convention Center, 1 block from the Hilton Garden Inn, banks & all of Yakima's renovated downtown area. Build to suit. NNN lease. Price depends on Specs appox \$15 to \$20sf /yr Over 40 parking spaces