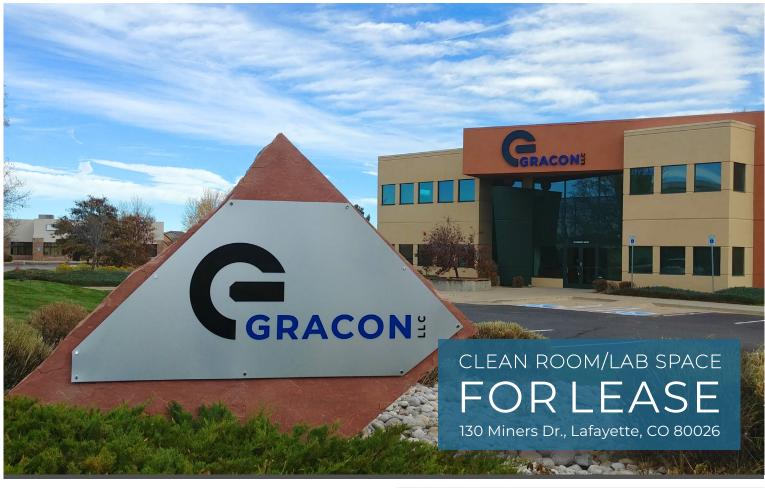

# CLEAN ROOM / LAB SPACE FOR LEASE 130 Miners Drive, Lafayette, CO 80026

### **PROPERTY** HIGHLIGHTS

Discover a prime commercial lab space opportunity at 130 Miners Dr, Lafayette, CO, featuring an ISO Class 7 Cleanroom. This 2,000 SF cleanroom is ideal for businesses needing a controlled environment and can come with additional storage, warehouse, and office areas. The building's rate is dependent on the amount of space leased, ensuring flexibility for various business needs.

Centrally located between Boulder and Metro-Denver, this Class "A" property provides easy access to Northwest Parkway and Highway 287. The building provides ample and direct parking to private lab space, enhancing convenience.