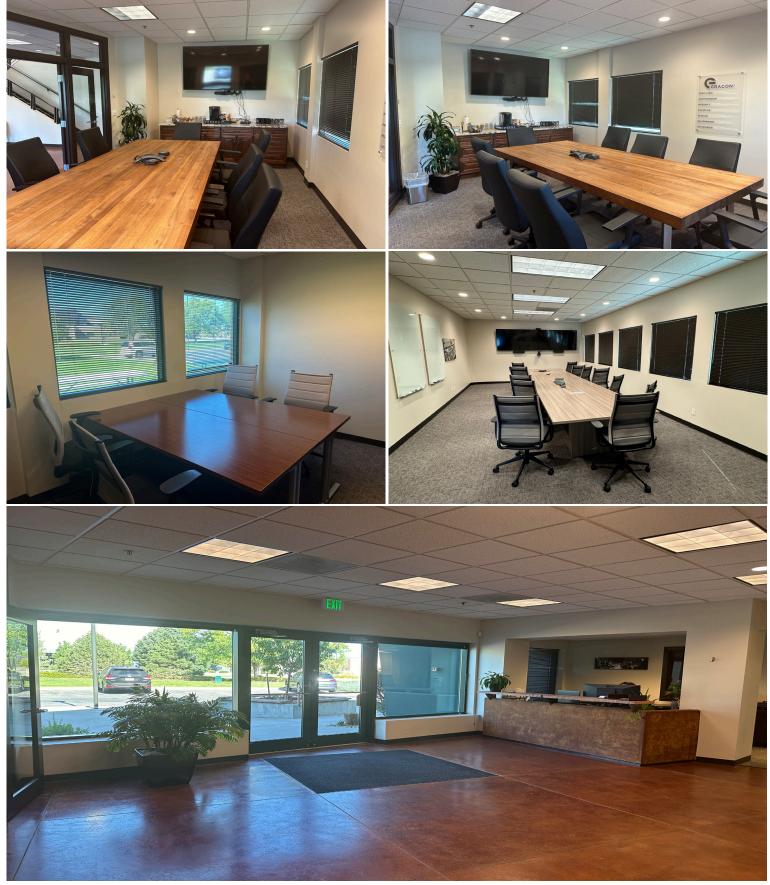

Inside, you'll find a common area kitchen/break room, and shared state-of-the-art conference and training rooms and shared restrooms. This property offers an abundance of nearby amenities, including restaurants and fuel stations, making it an attractive location for all.

#### PROPERTY **PHOTOS**

-or a complete disclaimer, please see page one of this brochure.

# CLEAN ROOM / LAB SPACE FOR LEASE 130 Miners Drive, Lafayette, CO 80026

PROPERTY **PHOTOS** 

or a complete disclaimer, please see page one of this brochur

The Colorado Group, Inc. | 3101 Iris Avenue, Suite 240, Boulder, CO 80301 | 303-449-2131 | www.coloradogroup.com