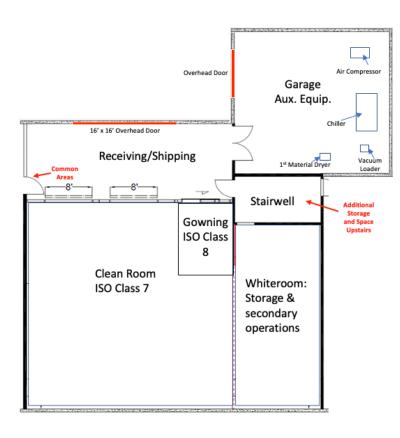

ercial Broker 303.449.2131 ext 146 jessica@coloradogroup.com

**Aaron Baney** Senior Commercial Broker 303.449.2131 ext 166 aaron@coloradogroup.com

2,000 - 5,400 RSF

\$22/SF - \$29/SF Gross

Immediately

ISO Class 7

On-site

16'x16'



kitchens &

# CLEAN ROOM / LAB SPACE FOR LEASE 130 Miners Drive, Lafayette, CO 80026



#### PROPERTY **PHOTOS**



-or a complete disclaimer, please see page one of this brochure.

# CLEAN ROOM / LAB SPACE FOR LEASE 130 Miners Drive, Lafayette, CO 80026



PROPERTY **PHOTOS** 



or a complete disclaimer, please see page one of this brochur

The Colorado Group, Inc. | 3101 Iris Avenue, Suite 240, Boulder, CO 80301 | 303-449-2131 | www.coloradogroup.com

# CLEAN ROOM / LAB SPACE FOR LEASE 130 Miners Drive, Lafayette, CO 80026



#### PROPERTY FLOOR PLAN





#### PROPERTY LOCATION



For a complete disclaimer, please see page one of this brochur

The Colorado Group, Inc. | 3101 Iris Avenue, Suite 240, Boulder, CO 80301 | 303-449-2131 | www.coloradogroup.com