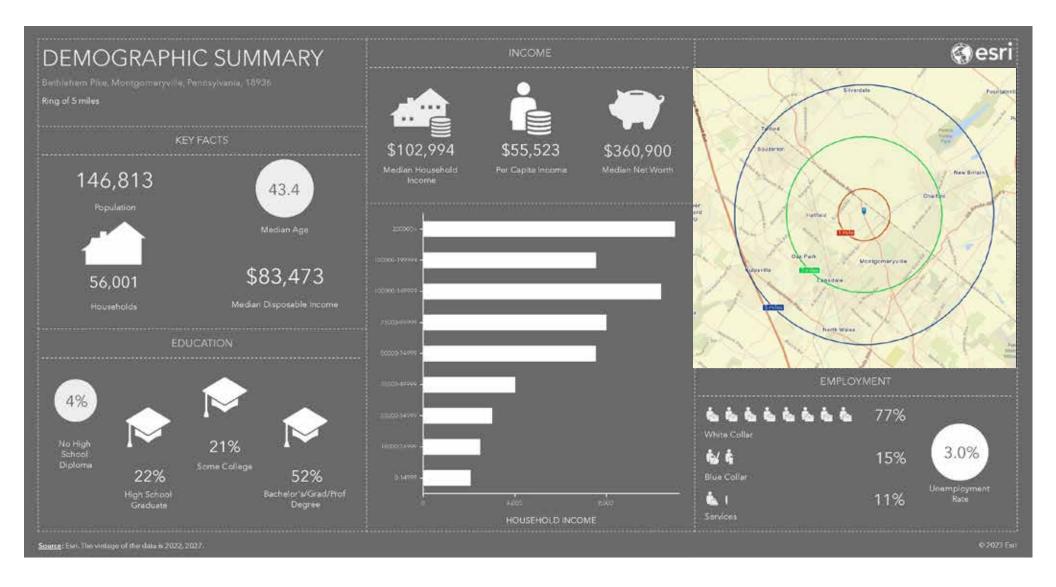

#### **PROPERTY HIGHLIGHTS**

- Superior High Visibility Location with Prominent Signage
- Frontage on Bethlehem Pike (Route 309)
- Excellent Demographics
- 31,000+ Vehicles Traffic Count