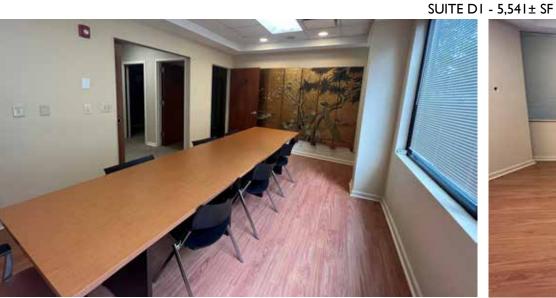

#### Unit DI

| HVAC:                                                | Three (3) Rooftop Units                 |
|------------------------------------------------------|-----------------------------------------|
| Parking:                                             | On-site                                 |
| Water:                                               | Public                                  |
| Sewer:                                               | Public                                  |
| Municipality:                                        | Montgomery Township                     |
|                                                      |                                         |
| ∠oning:                                              | BP - Business Office & Professional     |
| Common Area Maintenance Fee:                         |                                         |
| •                                                    | \$920.34/month                          |
| Common Area Maintenance Fee:                         | \$920.34/month<br>\$21,486              |
| Common Area Maintenance Fee:<br>Annual Taxes (2023): | \$920.34/month<br>\$21,486<br>\$603,750 |