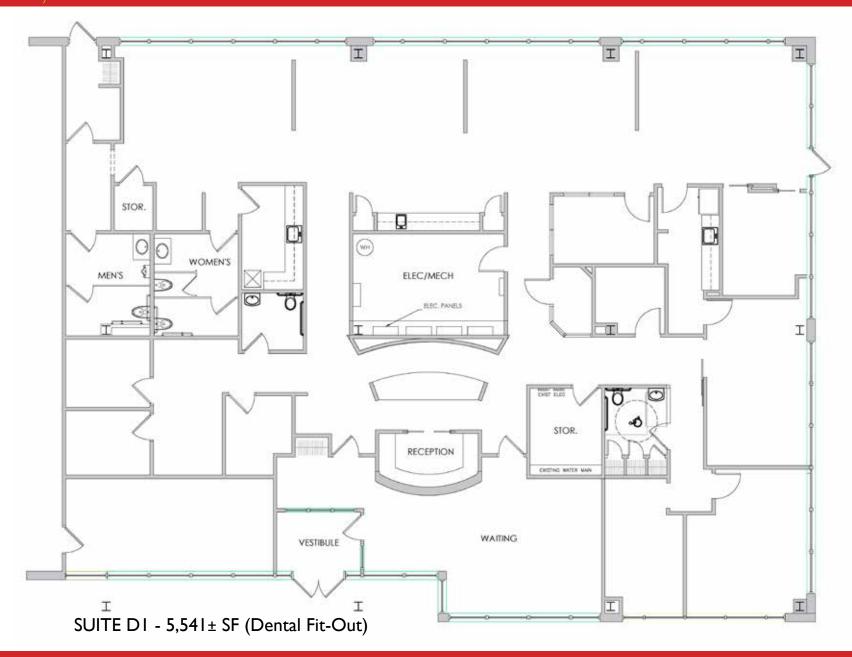

#### Unit DI

| HVAC:                                                | Three (3) Rooftop Units                 |
|------------------------------------------------------|-----------------------------------------|
| Parking:                                             | On-site                                 |
| Water:                                               | Public                                  |
| Sewer:                                               | Public                                  |
| Municipality:                                        | Montgomery Township                     |
|                                                      |                                         |
| ∠oning:                                              | BP - Business Office & Professional     |
| Common Area Maintenance Fee:                         |                                         |
| •                                                    | \$920.34/month                          |
| Common Area Maintenance Fee:                         | \$920.34/month<br>\$21,486              |
| Common Area Maintenance Fee:<br>Annual Taxes (2023): | \$920.34/month<br>\$21,486<br>\$603,750 |