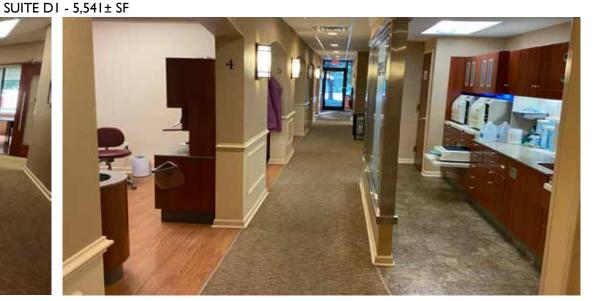

#### Unit DI

| HVAC:                                                | Three (3) Rooftop Units                 |
|------------------------------------------------------|-----------------------------------------|
| Parking:                                             | On-site                                 |
| Water:                                               | Public                                  |
| Sewer:                                               | Public                                  |
| Municipality:                                        | Montgomery Township                     |
|                                                      |                                         |
| ∠oning:                                              | BP - Business Office & Professional     |
| Common Area Maintenance Fee:                         |                                         |
| •                                                    | \$920.34/month                          |
| Common Area Maintenance Fee:                         | \$920.34/month<br>\$21,486              |
| Common Area Maintenance Fee:<br>Annual Taxes (2023): | \$920.34/month<br>\$21,486<br>\$603,750 |