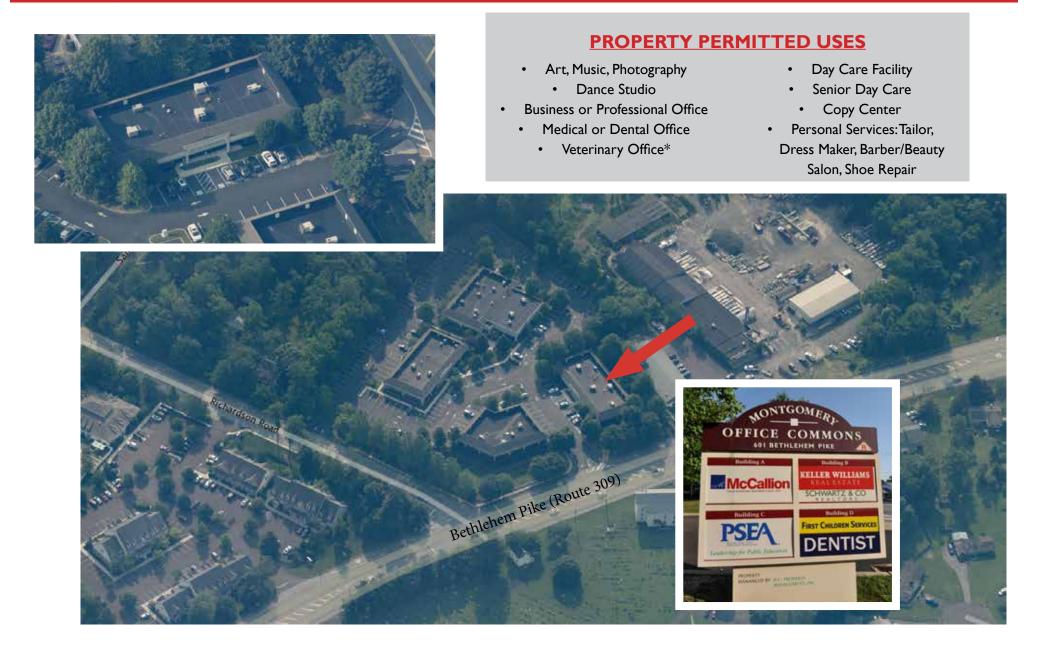

#### **PROPERTY HIGHLIGHTS**

- Superior High Visibility Location with Prominent Signage
- Frontage on Bethlehem Pike (Route 309)
- Excellent Demographics
- 31,000+ Vehicles Traffic Count