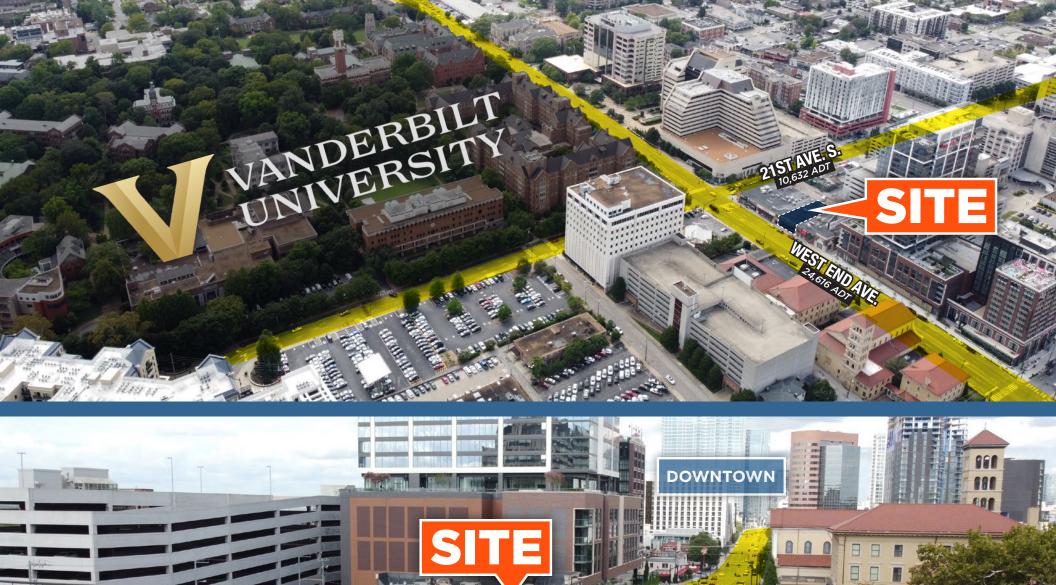

# 6,191 SF of RETAIL SPACE FOR LEASE

Former Bank On West End Avenue

| ADDRESS          | 2022 West End Avenue, Nashville, TN 37203                                                                                                                                                                                                                                        | SIGNAGE             | Excellent storefront visibility with signage above<br>Premises storefront facing West End Avenue (as<br>well as signage facing rear of property).                                                                    |
|------------------|----------------------------------------------------------------------------------------------------------------------------------------------------------------------------------------------------------------------------------------------------------------------------------|---------------------|----------------------------------------------------------------------------------------------------------------------------------------------------------------------------------------------------------------------|
| PREMISES         | <ul> <li>6,191 Sq Ft former bank branch</li> <li>Premises includes front office area (typical bank branch layout) with rear office area comprised or glass perimeter offices surrounding a generous bullpen area and conference room</li> <li>118' deep X 52'-5" wide</li> </ul> | ABUNDANT<br>PARKING | <ul> <li>Property includes 225 parking spaces located both behind the building and on a parking level below the retail</li> <li>Parking is also available on the street directly in front of the building</li> </ul> |
| DELIVERY<br>DATE | Available for immediate occupancy                                                                                                                                                                                                                                                | VEHICULAR<br>ACCESS | The project features two points of easy access with full access from West End Avenue as well as from the rear of the property.                                                                                       |