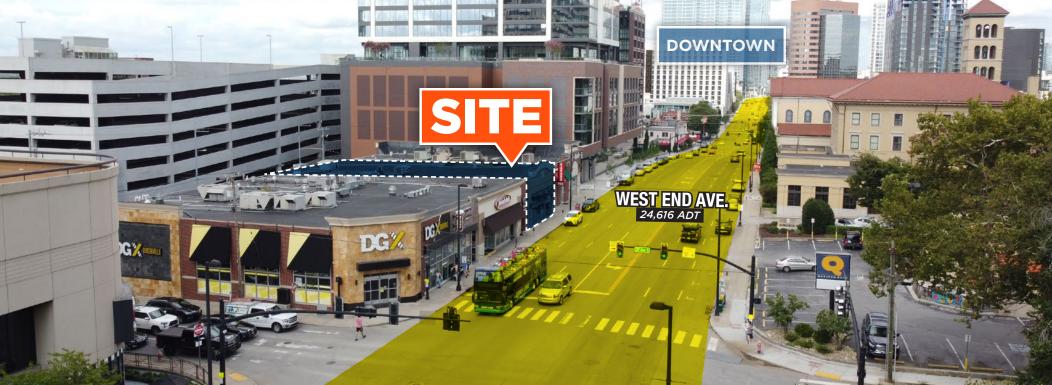

# 6,191 SF of RETAIL SPACE FOR LEASE

Former Bank On West End Avenue

| ADDRESS          | 2022 West End Avenue, Nashville, TN 37203                                                                                                                                                                                                                                        | SIGNAGE             | Excellent storefront visibility with signage above<br>Premises storefront facing West End Avenue (as<br>well as signage facing rear of property).                                                                    |
|------------------|----------------------------------------------------------------------------------------------------------------------------------------------------------------------------------------------------------------------------------------------------------------------------------|---------------------|----------------------------------------------------------------------------------------------------------------------------------------------------------------------------------------------------------------------|
| PREMISES         | <ul> <li>6,191 Sq Ft former bank branch</li> <li>Premises includes front office area (typical bank branch layout) with rear office area comprised or glass perimeter offices surrounding a generous bullpen area and conference room</li> <li>118' deep X 52'-5" wide</li> </ul> | ABUNDANT<br>PARKING | <ul> <li>Property includes 225 parking spaces located both behind the building and on a parking level below the retail</li> <li>Parking is also available on the street directly in front of the building</li> </ul> |
| DELIVERY<br>DATE | Available for immediate occupancy                                                                                                                                                                                                                                                | VEHICULAR<br>ACCESS | The project features two points of easy access with full access from West End Avenue as well as from the rear of the property.                                                                                       |