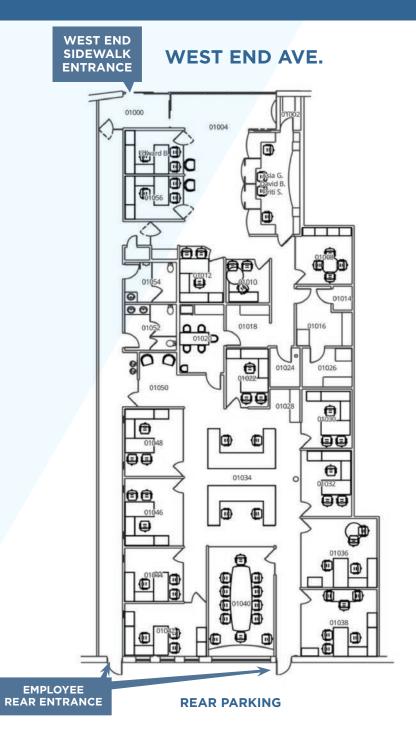

</ul> | ABUNDANT<br>PARKING | <ul> <li>Property includes 225 parking spaces located both behind the building and on a parking level below the retail</li> <li>Parking is also available on the street directly in front of the building</li> </ul> |
| DELIVERY<br>DATE | Available for immediate occupancy                                                                                                                                                                                                                                                | VEHICULAR<br>ACCESS | The project features two points of easy access with full access from West End Avenue as well as from the rear of the property.                                                                                       |





### FLOOR PLAN







# **INTERIOR PHOTOS**









## 6,191 SF of RETAIL SPACE FOR LEASE

Former Bank On West End Avenue
2022 West End Avenue Nashville, TN 37203

#### **FOR MORE INFORMATION, CONTACT:**

JOHN MAXWELL 615-887-0706 john@alpineventuresre.com

ROSS BROWN 504-237-2727 ross@alpineventuresre.com

©2020 Alpine Ventures, LLC. All rights reserved. This information has been obtained from sources believed reliable, but has not been verified for accuracy or completeness. Any projections, opinions, or estimates are subject to uncertainty. The information may not represent the current or future performance of the property. You and your advisors should conduct a careful, independent investigation of the property and verify all information. Any reliance on this information is solely at your own risk. Al