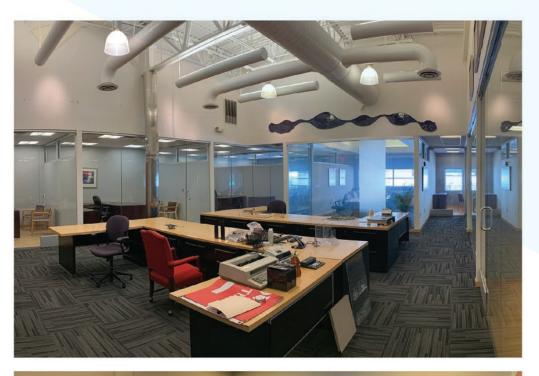

/ul> | ABUNDANT<br>PARKING | <ul> <li>Property includes 225 parking spaces located both behind the building and on a parking level below the retail</li> <li>Parking is also available on the street directly in front of the building</li> </ul> |
| DELIVERY<br>DATE | Available for immediate occupancy                                                                                                                                                                                                                                                | VEHICULAR<br>ACCESS | The project features two points of easy access with full access from West End Avenue as well as from the rear of the property.                                                                                       |





### FLOOR PLAN







# **INTERIOR PHOTOS**









## 6,191 SF of RETAIL SPACE FOR LEASE

Former Bank On West End Avenue
2022 West End Avenue Nashville, TN 37203

#### **FOR MORE INFORMATION, CONTACT:**

JOHN MAXWELL 615-887-0706 john@alpineventuresre.com

ROSS BROWN 504-237-2727 ross@alpineventuresre.com

©2020 Alpine Ventures, LLC. All rights reserved. This information has been obtained from sources believed reliable, but has not been verified for accuracy or completeness. Any projections, opinions, or estimates are subject to uncertainty. The information may not represent the current or future performance of the property. You and your advisors should conduct a careful, independent investigation of the property and verify all information. Any reliance on this information is solely at your own risk. Alpi