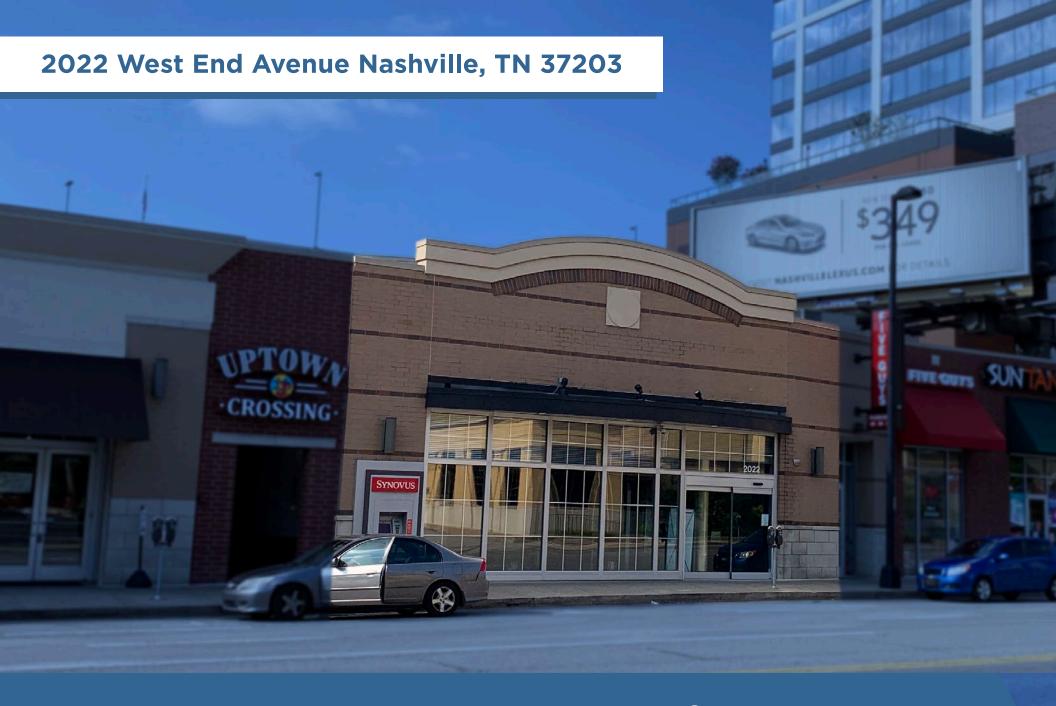

# 6,191 SF of RETAIL SPACE FOR LEASE

Former Bank On West End Avenue

| ADDRESS          | 2022 West End Avenue, Nashville, TN 37203                                                                                                                                                                                                                                        | SIGNAGE             | Excellent storefront visibility with signage above<br>Premises storefront facing West End Avenue (as<br>well as signage facing rear of property).                                                                    |
|------------------|----------------------------------------------------------------------------------------------------------------------------------------------------------------------------------------------------------------------------------------------------------------------------------|---------------------|----------------------------------------------------------------------------------------------------------------------------------------------------------------------------------------------------------------------|
| PREMISES         | <ul> <li>6,191 Sq Ft former bank branch</li> <li>Premises includes front office area (typical bank branch layout) with rear office area comprised or glass perimeter offices surrounding a generous bullpen area and conference room</li> <li>118' deep X 52'-5" wide</li> </ul> | ABUNDANT<br>PARKING | <ul> <li>Property includes 225 parking spaces located both behind the building and on a parking level below the retail</li> <li>Parking is also available on the street directly in front of the building</li> </ul> |
| DELIVERY<br>DATE | Available for immediate occupancy                                                                                                                                                                                                                                                | VEHICULAR<br>ACCESS | The project features two points of easy access with full access from West End Avenue as well as from the rear of the property.                                                                                       |

## 6,191 SF of RETAIL SPACE FOR LEASE

Former Bank On West End Avenue
2022 West End Avenue Nashville, TN 37203