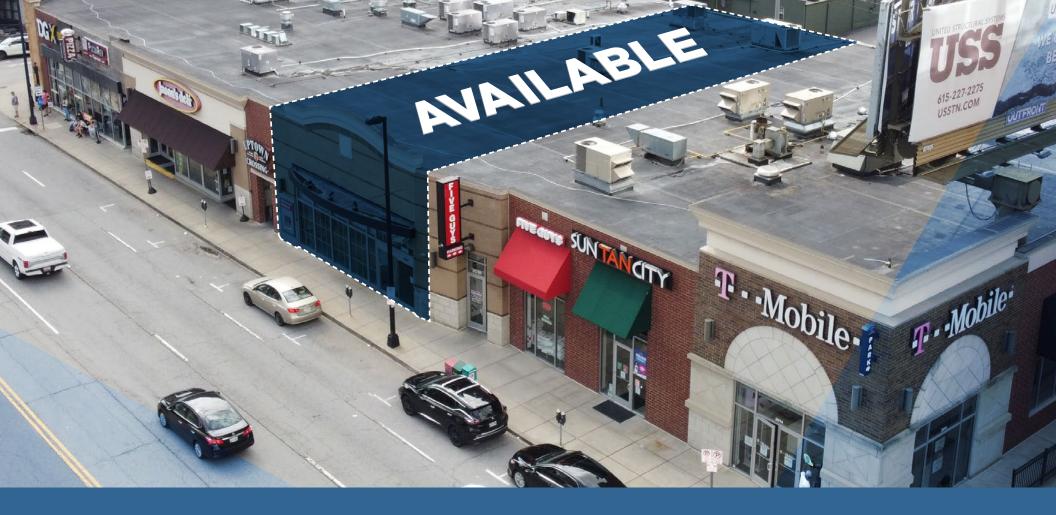

# 6,191 SF of RETAIL SPACE FOR LEASE

Former Bank On West End Avenue

| ADDRESS          | 2022 West End Avenue, Nashville, TN 37203                                                                                                                                                                                                                                        | SIGNAGE             | Excellent storefront visibility with signage above<br>Premises storefront facing West End Avenue (as<br>well as signage facing rear of property).                                                                    |
|------------------|----------------------------------------------------------------------------------------------------------------------------------------------------------------------------------------------------------------------------------------------------------------------------------|---------------------|----------------------------------------------------------------------------------------------------------------------------------------------------------------------------------------------------------------------|
| PREMISES         | <ul> <li>6,191 Sq Ft former bank branch</li> <li>Premises includes front office area (typical bank branch layout) with rear office area comprised or glass perimeter offices surrounding a generous bullpen area and conference room</li> <li>118' deep X 52'-5" wide</li> </ul> | ABUNDANT<br>PARKING | <ul> <li>Property includes 225 parking spaces located both behind the building and on a parking level below the retail</li> <li>Parking is also available on the street directly in front of the building</li> </ul> |
| DELIVERY<br>DATE | Available for immediate occupancy                                                                                                                                                                                                                                                | VEHICULAR<br>ACCESS | The project features two points of easy access with full access from West End Avenue as well as from the rear of the property.                                                                                       |