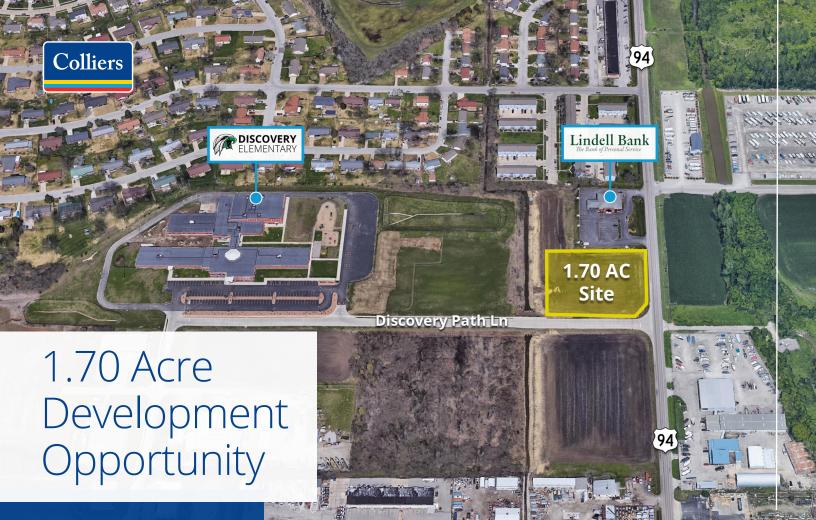

# Hwy 94 & Discovery Path Lane St. Charles, MO 63301

## 1.70 acres ready for development

- > Approximately 1.70 AC lot
- > Corner lot on North Highway 94 and Discovery Path Lane
- > Adjacent lots are Lindell Bank and Discovery Elementary School
- > Traffic Count: 13,601 VPD
- > Utilities on site
- > Easy access to I-70 and I-270 via Highway 370