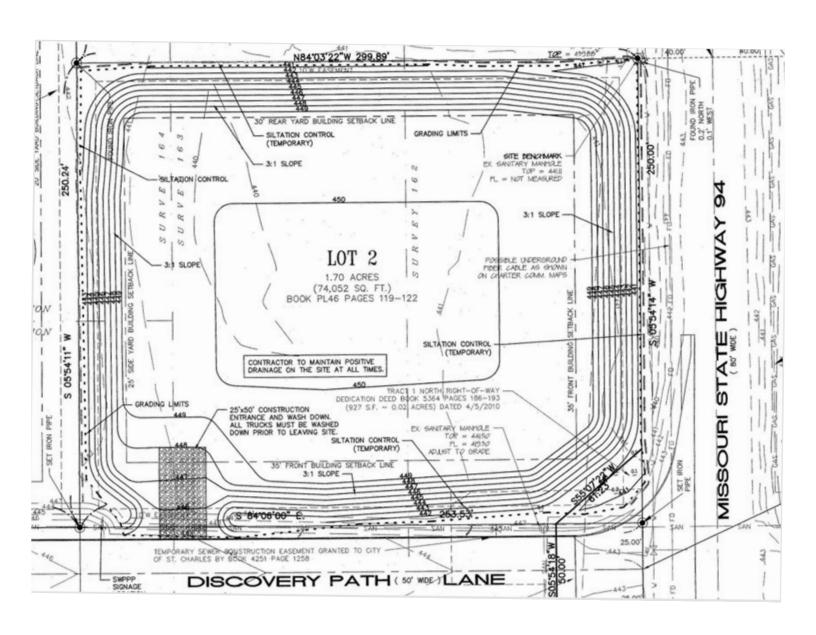

s:

## **Chad Burkemper, SIOR**

Executive Vice President +1 314 584 6279 chad.burkemper@colliers.com

#### Colliers

101 South Hanley Road, Suite 1400 St. Louis, MO 63105 +1 314 863 4447 colliers.com/stlouis

# Hwy 94 & Discovery Path Lane St. Charles, MO 63301

## 1.70 acres ready for development

- > Approximately 1.70 AC lot
- > Corner lot on North Highway 94 and Discovery Path Lane
- > Adjacent lots are Lindell Bank and Discovery Elementary School
- > Traffic Count: 13,601 VPD
- > Utilities on site
- > Easy access to I-70 and I-270 via Highway 370

Copyright © 2022 Colliers International. Information herein has been obtained from sources deemed reliable, however its accuracy cannot be guaranteed. The user is required to conduct their own due diligence and verification.

## Site Plan



### **Contact us:**

## **Chad Burkemper, SIOR**

Executive Vice President +1 314 584 6279 chad.burkemper@colliers.com



Colliers 101 South Hanley Road Suite 1400 St. Louis, MO 63105 colliers.com/stlouis