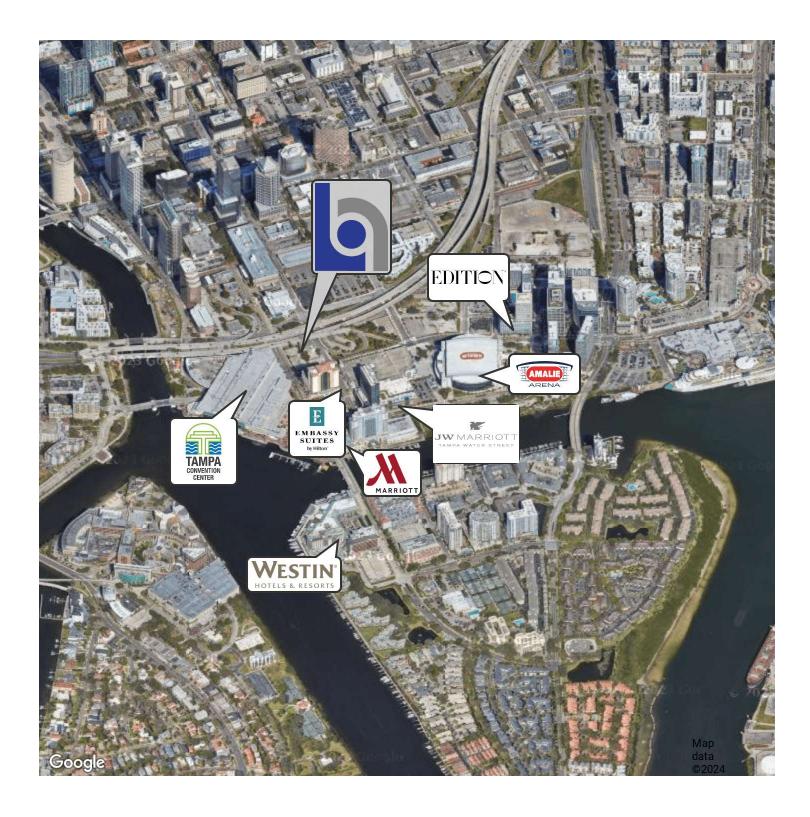

#### **PROPERTY OVERVIEW**

Presenting a rare and exceptional opportunity to purchase an irreplaceable 1.15 acre development site situated in the heart of Tampa's Central Business District located just steps away from the iconic Riverwalk, Tampa Convention Center and Amalie Arena. This remarkable offering is strategically positioned for a high-end mixed use development incorporating a luxury hotel, upscale retail, and state-of-the- art event space. With Tampa's booming economy, growing convention market, and vibrant tourism sector, this mixed-use luxury hotel project will serve as a landmark destination.