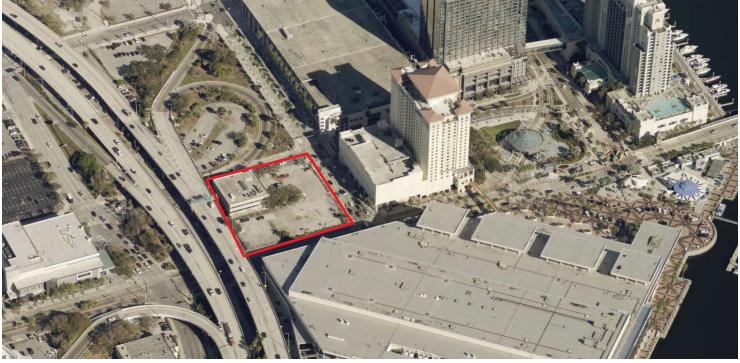

#### **PROPERTY OVERVIEW**

Presenting a rare and exceptional opportunity to purchase an irreplaceable 1.15 acre development site situated in the heart of Tampa's Central Business District located just steps away from the iconic Riverwalk, Tampa Convention Center and Amalie Arena. This remarkable offering is strategically positioned for a high-end mixed use development incorporating a luxury hotel, upscale retail, and state-of-the- art event space. With Tampa's booming economy, growing convention market, and vibrant tourism sector, this mixed-use luxury hotel project will serve as a landmark destination.