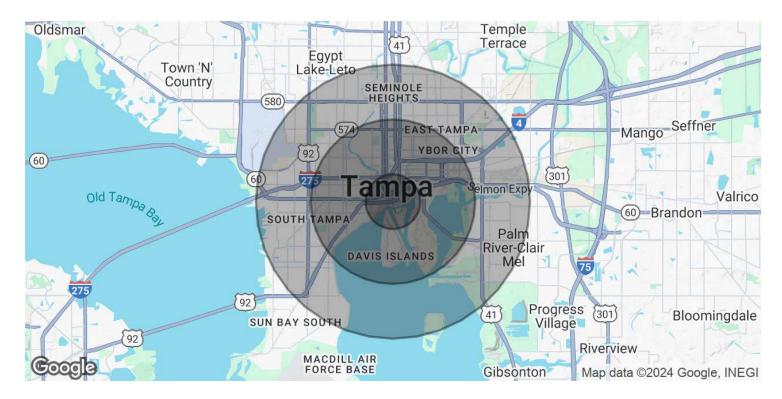

# Demographics Map & Report

### 401 S FLORIDA AVE | LAND FOR SALE

| POPULATION           | 1 MILE | 3 MILES | 5 MILES |
|----------------------|--------|---------|---------|
| Total Population     | 25,875 | 107,000 | 240,724 |
| Average Age          | 38     | 39      | 40      |
| Average Age (Male)   | 38     | 39      | 39      |
| Average Age (Female) | 38     | 40      | 41      |

| HOUSEHOLDS & INCOME | 1 MILE    | 3 MILES   | 5 MILES   |
|---------------------|-----------|-----------|-----------|
| Total Households    | 12,481    | 47,775    | 103,173   |
| # of Persons per HH | 2.1       | 2.2       | 2.3       |
| Average HH Income   | \$128,582 | \$113,522 | \$110,284 |
| Average House Value | \$568,120 | \$561,350 | \$536,248 |

Demographics data derived from AlphaMap