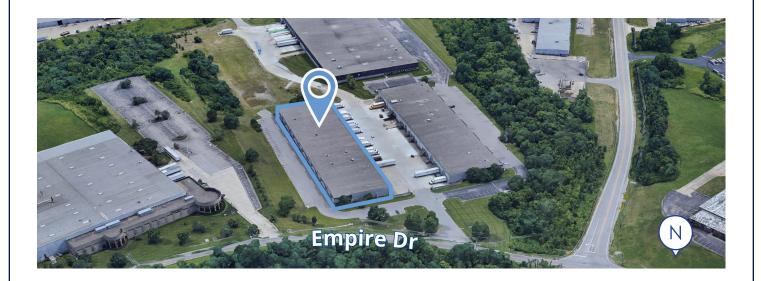

# 7453 Empire Drive

Florence, Kentucky 41042

Located in Boone County, minutes to I-75 via Mt. Zion Rd. and State Route 42 exits!

This document/email has been prepared by Colliers for advertising and general information only. Colliers makes no guarantees, representations or warranties of any kind, expressed or implied, regarding the information including, but not limited to, warranties of content, accuracy and reliability. Any interested party should undertake their own inquiries as to the accuracy of the information. Colliers excludes unequivocally all inferred or implied terms, conditions and warranties arising out of this document and excludes all liability for loss and damages arising there from. This publication is the copyrighted property of Colliers and /or its licensor(s). © 2024. All rights reserved. This communication is not intended to cause or induce breach of an existing listing agreement.