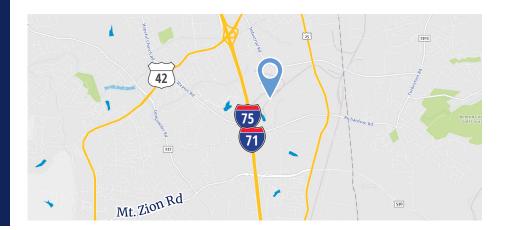

# 7453 Empire Drive

Florence, Kentucky 41042

Located in Boone County, minutes to I-75 via Mt. Zion Rd. and State Route 42 exits!

This document/email has been prepared by Colliers for advertising and general information only. Colliers makes no guarantees, representations or warranties of any kind, expressed or implied, regarding the information including, but not limited to, warranties of content, accuracy and reliability. Any interested party should undertake their own inquiries as to the accuracy of the information. Colliers excludes unequivocally all inferred or implied terms, conditions and warranties arising out of this document and excludes all liability for loss and damages arising there from. This publication is the copyrighted property of Colliers and /or its licensor(s). © 2024. All rights reserved. This communication is not intended to cause or induce breach of an existing listing agreement.