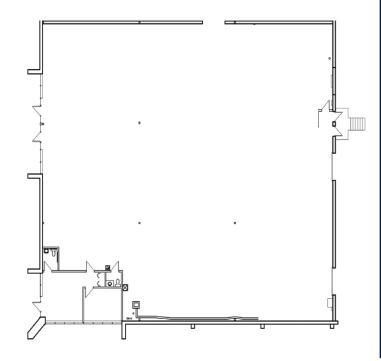

## Property **Highlights**

### Lease Rate: \$7.50/SF NNN

- 11,040 SF available
- 18' ceiling heights
- 2 dock doors
- 32' x 38.33' column spacing
- Bay Size: 3,680 SF
- Ample parking
- Zoning I-2, Heavy Industrial
- 128' shared truck court
- Wet sprinkler system
- OPEX: \$1.65/SF