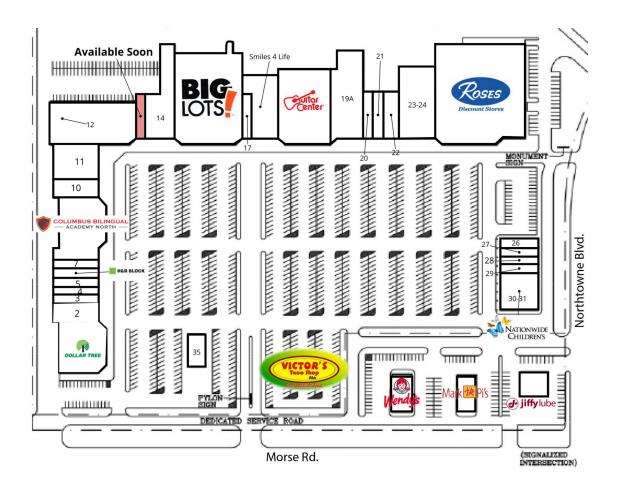

## **Available Spaces**

#### Morse Centre

2100 Morse Rd., Columbus, OH 43229

| SUITE | TENANT NAME        | SPACE SIZE | SUITE | TENANT NAME          | SPACE SIZE | SUITE | TENANT            |
|-------|--------------------|------------|-------|----------------------|------------|-------|-------------------|
| 1     | Dollar Tree        | 11,959 SF  | 11    | Columbus Bilingual   | 8,000 SF   | 21    | Image Groce       |
| 2     | Fancy Store        | 4,000 SF   | 12    | Gillie Senior Center | 19,050 SF  | 22    | Tandy Leather     |
| 3     | Pawn Into Cash     | 2,000 SF   | 13    | Available Soon       | 2,000 SF   | 23    | 8 Ball Sports Ba  |
| ŀ     | MetroPCS           | 2,000 SF   | 14    | Hair Plus Beauty     | 9,000 SF   | 25    | Roses Discount    |
|       | African Euphoria   | 2,000 SF   | 16    | Big Lots             | 30,000 SF  | 26    | Nail Tech         |
| )     | H&R Block          | 2,400 SF   | 17    | Acceptance Insurance | 2,000 SF   | 27    | Our Helpers       |
|       | Columbus Bilingual | 1,000 SF   | 18    | Smiles 4 Life        | 8,400 SF   | 28    | Northland Denta   |
|       | Columbus Bilingual | 7,250 SF   | 19    | Guitar Center        | 15,000 SF  | 29    | Sunakhari Market  |
|       | Columbus Bilingual | 7,250 SF   | 19A   | -                    | 13,861 SF  | 30    | Children's Hospit |
| 0     | Columbus Bilingual | 4,000 SF   | 20    | Mila Threading       | 2,000 SF   | 35    | Gyro Express      |