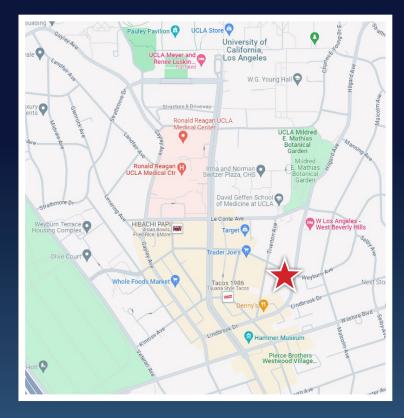

### **PROPERTY AMENITIES**

- ★ 1015 Hilgard Avenue
- Ohick-Fil-A
- Yacos Super Gallito
- Jersey Mike's Subs
- Pinches Tacos
- Mr Noodle
- N-N-Out Burger
- Tender Greens
- Poly Denny's
- Figg Tuck
- Fatburger
- San Sai Japanese Grill
- Headlines Diner and Grill

- Wildbird
- ▼ Tocaya Modern Mexican
- Everytable
- 😵 Napa Valley Grille
- 😵 🏻 Sweet Green
- Lazy Daisy
- W Los Angeles Hotel
- Target
- 7 Trader Joe's

For further information please contact exclusive agents: