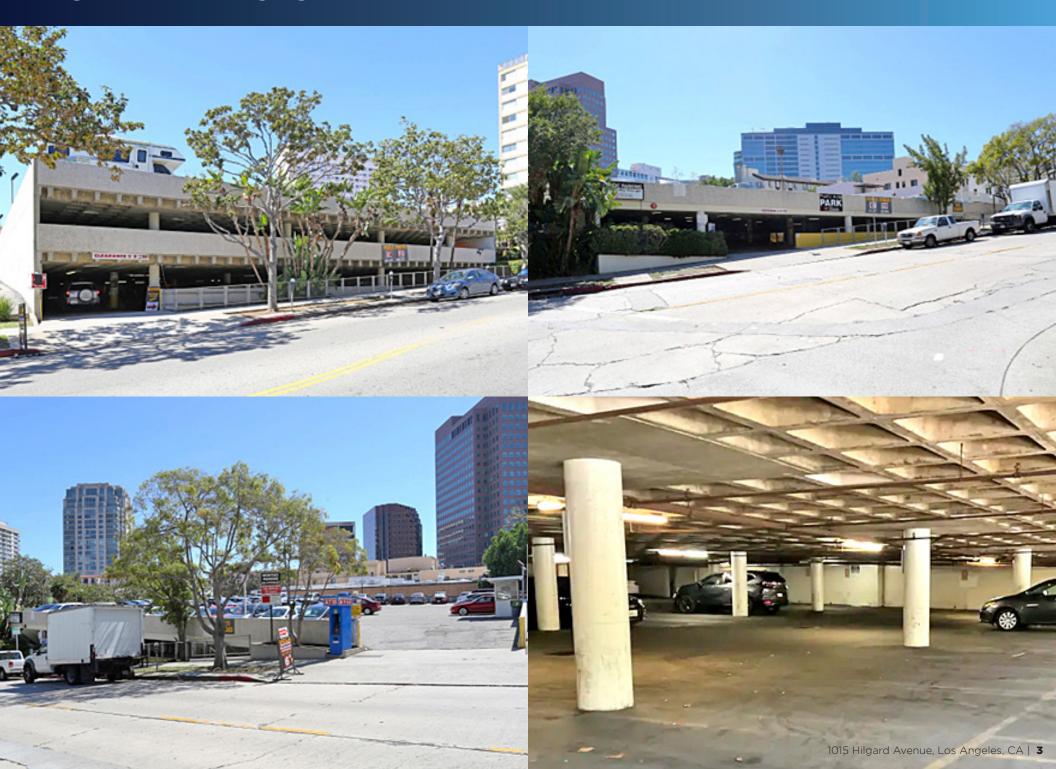

**DEAN HECK 310.447.7239**dheck@beitler.com

DRE# 00872647

**MIKE RAGO 310.447.7267**mrago@beitler.com
DRE# 01016148



825 S Barrington Ave. Los Angeles, CA 90049 310.820.2955 www.Beitler.com

#### **PROPERTY INFORMATION**

**STRUCTURE SF:** 43,410 SF

**LOT SIZE:** 22,782 SF

SALE PRICE: \$13 Million (\$570 per land sq. ft.)

**NEW SALE PRICE:** \$11,100,000 (\$487 per land sq. ft.)

**APN#:** 4360-002-013

LEVELS: 3

DJUSTMEN

LEASE: Through December 31, 2025

**LEASE RATE:** As of 11/2023 Approx. \$36,070

NNN per month with 3% annual

increases

**ZONING:** PB=1, Los Angeles

**CONSTRUCTION:** Reinforced Concrete







# **PROPERTY IMAGES**



### **PROPERTY AMENITIES**

- ★ 1015 Hilgard Avenue
- Ohick-Fil-A
- Yacos Super Gallito
- Jersey Mike's Subs
- Pinches Tacos
- Mr Noodle
- N-N-Out Burger
- Tender Greens
- Poly Denny's
- Figg Tuck
- Fatburger
- San Sai Japanese Grill
- Headlines Diner and Grill





- Wildbird
- ▼ Tocaya Modern Mexican
- Everytable
- 😵 Napa Valley Grille
- 😵 🏻 Sweet Green
- Lazy Daisy
- W Los Angeles Hotel
- Target
- 7 Trader Joe's

For further information please contact exclusive agents:

## **DEAN HECK** 310.447.7239

dheck@beitler.com DRE# 00872647



#### MIKE RAGO 310.447.7267

mrago@beitler.com DRE# 01016148

825 S Barrington Ave. Los Angeles, CA 90049 310.820.2955 www.Beitler.com