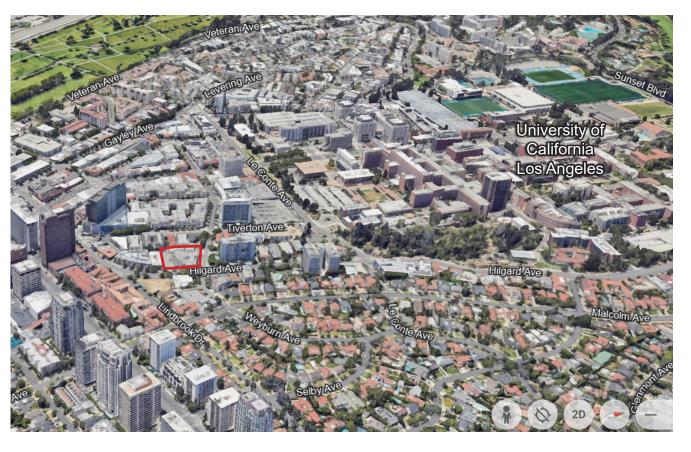

S Barrington Ave. Los Angeles, CA 90049 310.820.2955 www.Beitler.com

#### **PROPERTY INFORMATION**

**STRUCTURE SF:** 43,410 SF

**LOT SIZE:** 22,782 SF

SALE PRICE: \$13 Million (\$570 per land sq. ft.)

**NEW SALE PRICE:** \$11,100,000 (\$487 per land sq. ft.)

**APN#:** 4360-002-013

LEVELS: 3

DJUSTMEN

LEASE: Through December 31, 2025

**LEASE RATE:** As of 11/2023 Approx. \$36,070

NNN per month with 3% annual

increases

**ZONING:** PB=1, Los Angeles

**CONSTRUCTION:** Reinforced Concrete







# **PROPERTY IMAGES**



### **PROPERTY AMENITIES**

- ★ 1015 Hilgard Avenue
- Ohick-Fil-A
- Yacos Super Gallito
- Jersey Mike's Subs
- Pinches Tacos
- Mr Noodle
- N-N-Out Burger
- Tender Greens
- Poly Denny's
- Figg Tuck
- Fatburger
- San Sai Japanese Grill
- Headlines Diner and Grill





- Wildbird
- ▼ Tocaya Modern Mexican
- Everytable
- 😵 Napa Valley Grille
- 😵 🏻 Sweet Green
- Lazy Daisy
- W Los Angeles Hotel
- Target
- 7 Trader Joe's

For further information please contact exclusive agents:

## **DEAN HECK** 310.447.7239

dheck@beitler.com DRE# 00872647



#### MIKE RAGO 310.447.7267

mrago@beitler.com DRE# 01016148

825 S Barrington Ave. Los Angeles, CA 90049 310.820.2955 www.Beitler.com