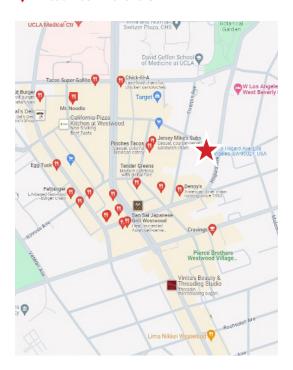

### **PROPERTY AMENITIES**

- ★ 1015 Hilgard Avenue
- Ohick-Fil-A
- Yacos Super Gallito
- Jersey Mike's Subs
- Pinches Tacos
- Mr Noodle
- N-N-Out Burger
- Tender Greens
- Poly Denny's
- Figg Tuck
- Fatburger
- San Sai Japanese Grill
- Headlines Diner and Grill

- Wildbird
- ▼ Tocaya Modern Mexican
- Everytable
- 😵 Napa Valley Grille
- 😵 🏻 Sweet Green
- Lazy Daisy
- W Los Angeles Hotel
- Target
- 7 Trader Joe's

For further information please contact exclusive agents: