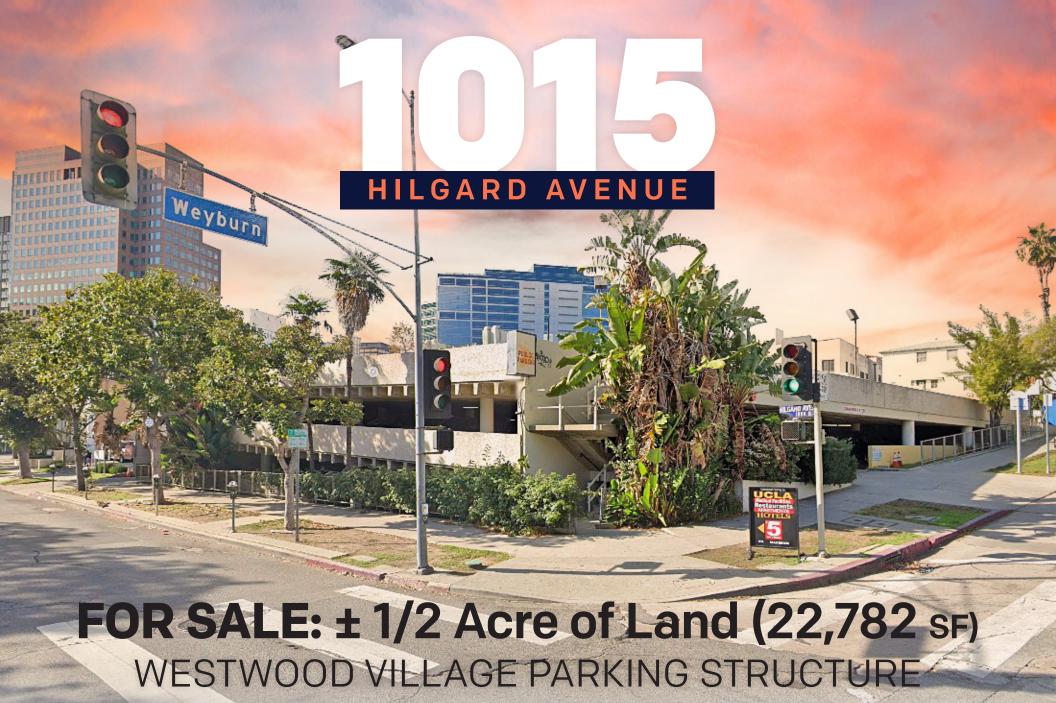

#### **PROPERTY INFORMATION**

**STRUCTURE SF:** 43,410 SF

**LOT SIZE:** 22,782 SF

SALE PRICE: \$13 Million (\$570 per land sq. ft.)

**NEW SALE PRICE:** \$11,100,000 (\$487 per land sq. ft.)

**APN#:** 4360-002-013