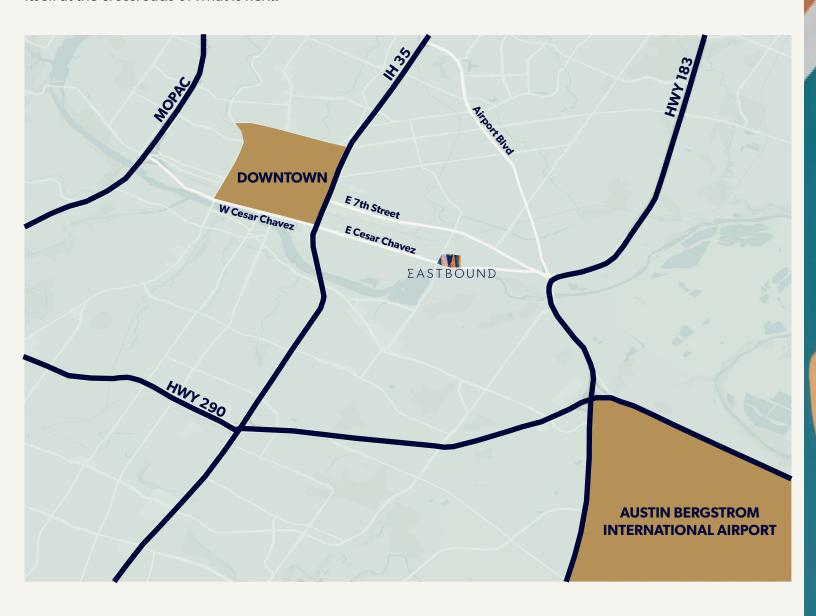

## **WELCOME TO THE NEIGHBORHOOD**

Austin's East side is a true community. At Eastbound, you'll find a superior level of commercial hospitality deep in Austin's cultural heartland.

In a prime position between Downtown Austin and Austin-Bergstrom International Airport, Eastbound has put itself at the crossroads of what is next.

5 MINUTES 7
MINUTES
to Downtown

10
MINUTES
to Mueller District

15
MINUTES
to the Domain

FOR MORE LEASING INFORMATION PLEASE CONTACT:

LINCOLN PROPERTY COMPANY

**TRISH WILLIAMS** trwilliams@lpc.com | 512.322.3202