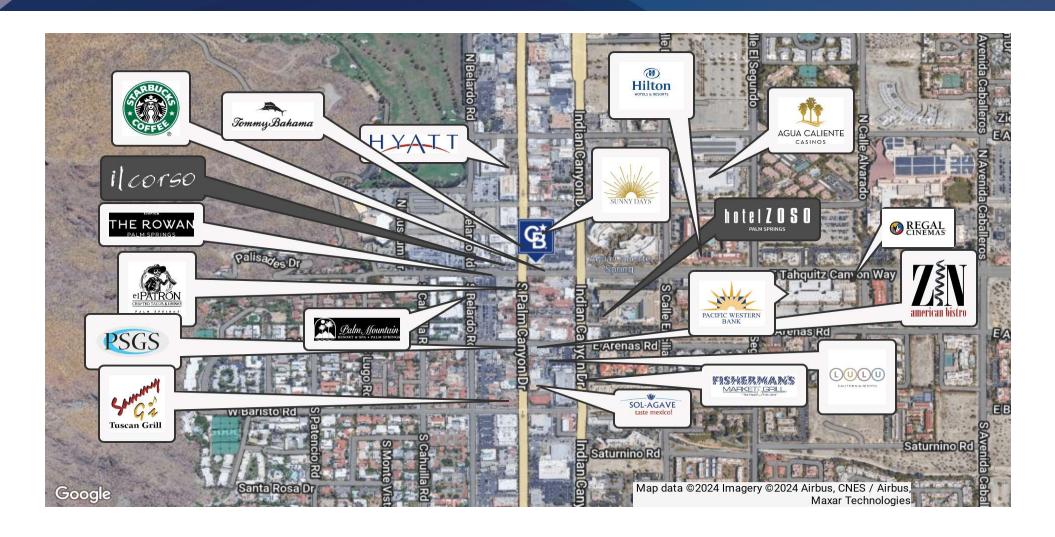

#### LOCATION DESCRIPTION

Located across N. Palm Canyon Drive from the "new" Downtown Museum Marketplace project, including The Rowan Hotel and across N. Indian Canyon Drive from Agua Caliente Casino/Cultural Museum/Seche Spa, and within a very short walk to numerous other boutique Resorts/Hotels, several trendy Restaurants/Nightclubs, countless unique Retail stores and multiple elite neighborhoods.

CalDRE #01153834

102 North Palm Canyon Palm Springs, CA 92262

Site Plan - Liebling Building

Rob Wenthold (760) 641-7602 rwenthold@dc.rr.com CalDRE #01153834