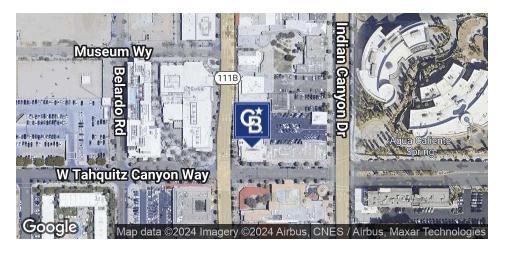

#### LOCATION DESCRIPTION

Located across N. Palm Canyon Drive from the "new" Downtown Museum Marketplace project, including The Rowan Hotel and across N. Indian Canyon Drive from Agua Caliente Casino/Cultural Museum/Seche Spa, and within a very short walk to numerous other boutique Resorts/Hotels, several trendy Restaurants/Nightclubs, countless unique Retail stores and multiple elite neighborhoods.

Located on the Northeast corner of N. Palm Canyon Drive/E. Tahquitz Canyon Way and the Northwest corner of N. Indian Canyon Drive/E. Tahquitz Canyon Way in Downtown Palm Springs.

Rob Wenthold (760) 641-7602 rwenthold@dc.rr.com