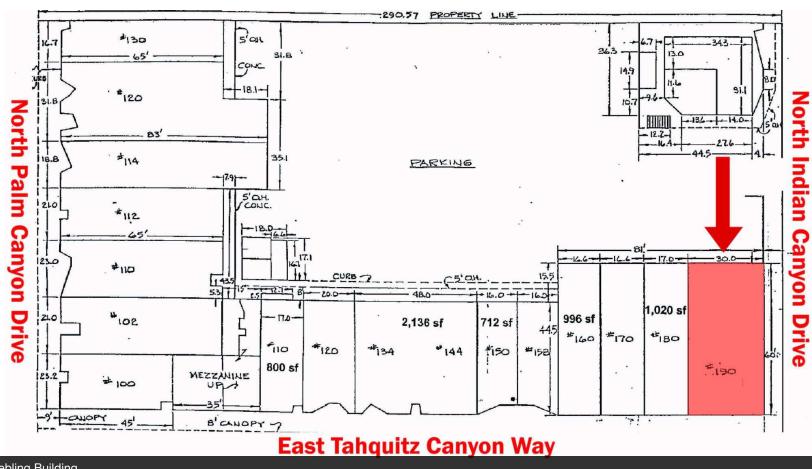

CalDRE #01153834

102 North Palm Canyon Palm Springs, CA 92262

Site Plan - Liebling Building

Rob Wenthold (760) 641-7602 rwenthold@dc.rr.com CalDRE #01153834

**AVAILABLE SPACES** 

SUITE SIZE (SF) LEASE RATE DESCRIPTION

190 TQ 1,800 SF \$5.00 SF/month Available now!

Rob Wenthold (760) 641-7602 rwenthold@dc.rr.com CalDRE #01153834