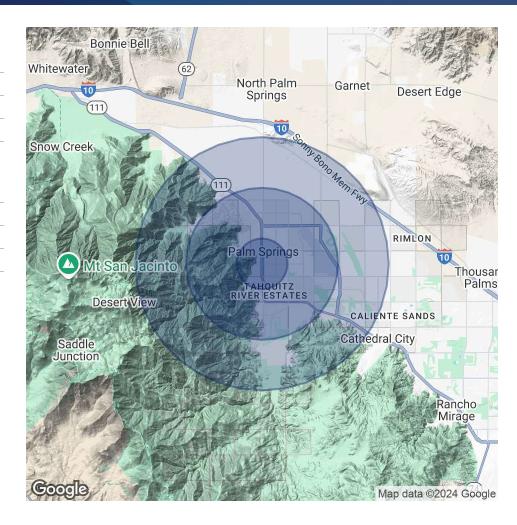

## LIEBLING TRUST BUILDING

102 North Palm Canyon Palm Springs, CA 92262

| POPULATION           | 1 MILE    | 3 MILES   | 5 MILES   |
|----------------------|-----------|-----------|-----------|
| Total Population     | 6,078     | 39,121    | 88,248    |
| Average Age          | 54        | 54        | 48        |
| Average Age (Male)   | 55        | 54        | 47        |
| Average Age (Female) | 53        | 53        | 48        |
|                      |           |           |           |
| HOUSEHOLDS & INCOME  | 1 MILE    | 3 MILES   | 5 MILES   |
| Total Households     | 3,501     | 21,319    | 39,300    |
| # of Persons per HH  | 1.7       | 1.8       | 2.2       |
| Average HH Income    | \$107,771 | \$108,809 | \$98,870  |
| Average House Value  | \$892,586 | \$844,193 | \$680,671 |

Demographics data derived from AlphaMap