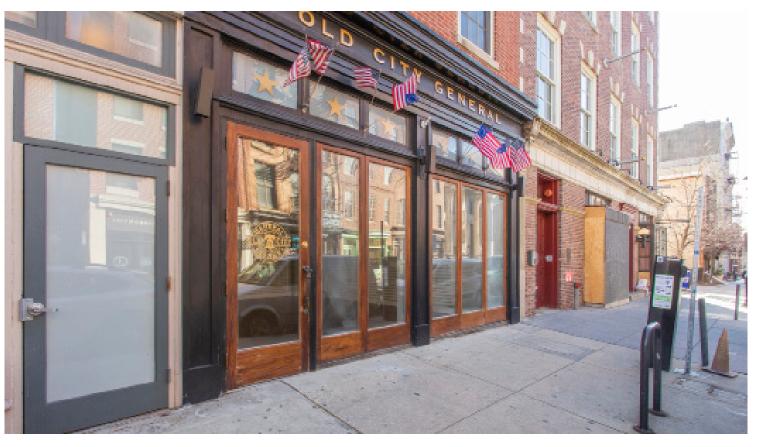

#### **GROUND FLOOR RETAIL SPACE IN HEART OF OLD CITY**

### 11 S. 3RD STREET Old City, Philadelphia 19106

#### **Just Off Corner of 3rd & Market Streets**

#### \$2500/month Gross

- » 420 +/- SF of retail space at grade
- » Large retail storefront windows with plenty of natural light
- » Located only one block from the Market-Frankford 2nd Street Subway Station
- » Zoning: CMX-3
- » Property is right off of Market Street, a main street lined with restaurants, cafes, local businesses, specialty shops and nightlife establishments.