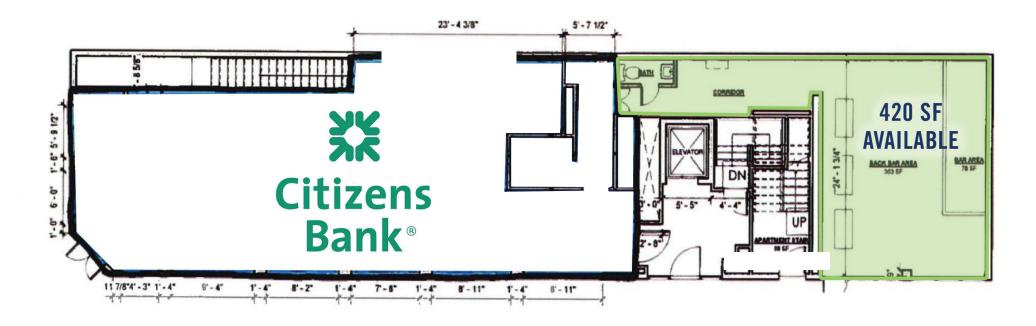

- » Zoning: CMX-3
- » Property is right off of Market Street, a main street lined with restaurants, cafes, local businesses, specialty shops and nightlife establishments.





| DEMOGRAPHICS             |          |
|--------------------------|----------|
| Residents within 1 mile  | 52,211   |
| Average household income | \$83,731 |
| Est. daytime population  | 92,916   |

#### **NEIGHBORS INCLUDE**

Citizens Bank, Menagerie Coffee, High Street on Market, Fork, Starbucks, CVS, Penzey's Spice Shop, Mamoun's Falafel, Kick Axe Throwing, Sto's Bar, Sonny's Famous Steaks, Franklin Fountain, Revolution House, Cuba Libre Restaurant & Rum Bar, The Continental, Lovely Bride

**VERONICA BLUM** 267.238.1728 • vblum@mpnrealty.com



## 11 S. 3RD STREET Old City, Philadelphia 19106

#### Floor Plan



**VERONICA BLUM** 267.238.1728 • vblum@mpnrealty.com

## 11 S. 3RD STREET Old City, Philadelphia 19106

## MALLIN PANCHELLI NADEL REALTY

#### **Property Photos**









**VERONICA BLUM** 267.238.1728 • vblum@mpnrealty.com



## 11 S. 3RD STREET Old City, Philadelphia 19106

#### **Aerial Map of Neighborhood**



**VERONICA BLUM** 267.238.1728 **w** vblum@mpnrealty.com