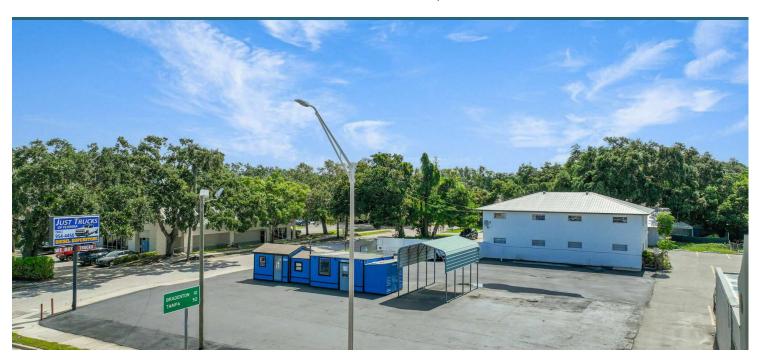

#### **PROPERTY DESCRIPTION**

Fantastic lot for lease with frontage on US 301. The site is ideally situated just north Downtown Sarasota and just north of the heavily traveled intersection of US 301 and Fruitville Rd. The site is fully paved with a 624 SF structure with two private offices onsite. Excellent signage and visibility with 105 ft of frontage on US 301.

Daily Traffic Counts - 40,000 vehicles

Contact agent for additional information and to schedule a private showing

| OFFERING SUMMARY |                            |
|------------------|----------------------------|
| Lease Rate:      | \$6,500.00 per month (NNN) |
| Available SF:    | 13,020 SF                  |
| Lot Size:        | 0.3 Acres                  |
| Building Size:   | 624 SF                     |