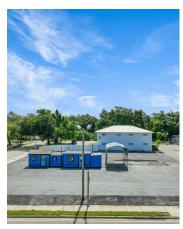

#### **PROPERTY DESCRIPTION**

Fantastic lot for lease with frontage on US 301. The site is ideally situated just north Downtown Sarasota and just north of the heavily traveled intersection of US 301 and Fruitville Rd. The site is fully paved with a 624 SF structure with two private offices onsite. Excellent signage and visibility with 105 ft of frontage on US 301.

Daily Traffic Counts - 40,000 vehicles

Contact agent for additional information and to schedule a private showing

| OFFERING SUMMARY |                            |
|------------------|----------------------------|
| Lease Rate:      | \$6,500.00 per month (NNN) |
| Available SF:    | 13,020 SF                  |
| Lot Size:        | 0.3 Acres                  |
| Building Size:   | 624 SF                     |