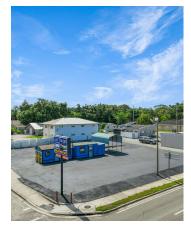

430 NORTH WASHINGTON BOULEVARD SARASOTA, FL 34237

#### **PROPERTY DESCRIPTION**

Fantastic lot for lease with frontage on US 301. The site is ideally situated just north Downtown Sarasota and just north of the heavily traveled intersection of US 301 and Fruitville Rd. The site is fully paved with a 624 SF structure with two private offices onsite. Excellent signage and visibility with 105 ft of frontage on US 301.

Daily Traffic Counts - 40,000 vehicles

Contact agent for additional information and to schedule a private showing

| OFFERING SUMMARY |                            |
|------------------|----------------------------|
| Lease Rate:      | \$6,500.00 per month (NNN) |
| Available SF:    | 13,020 SF                  |
| Lot Size:        | 0.3 Acres                  |
| Building Size:   | 624 SF                     |