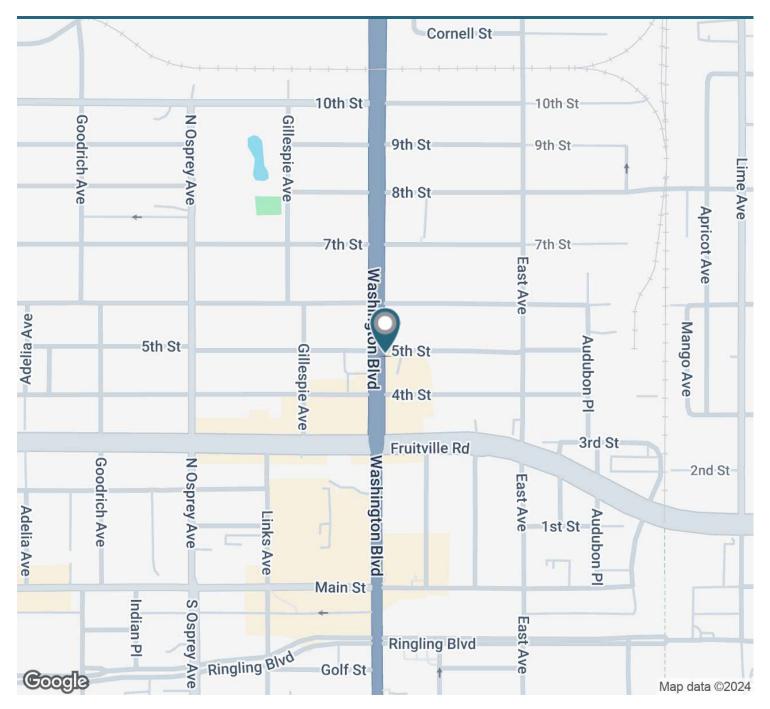

430 NORTH WASHINGTON BOULEVARD SARASOTA, FL 34237

#### **PROPERTY DESCRIPTION**

Fantastic lot for lease with frontage on US 301. The site is ideally situated just north Downtown Sarasota and just north of the heavily traveled intersection of US 301 and Fruitville Rd. The site is fully paved with a 624 SF structure with two private offices onsite. Excellent signage and visibility with 105 ft of frontage on US 301.

Daily Traffic Counts - 40,000 vehicles

Contact agent for additional information and to schedule a private showing

| OFFERING SUMMARY |                            |
|------------------|----------------------------|
| Lease Rate:      | \$6,500.00 per month (NNN) |
| Available SF:    | 13,020 SF                  |
| Lot Size:        | 0.3 Acres                  |
| Building Size:   | 624 SF                     |