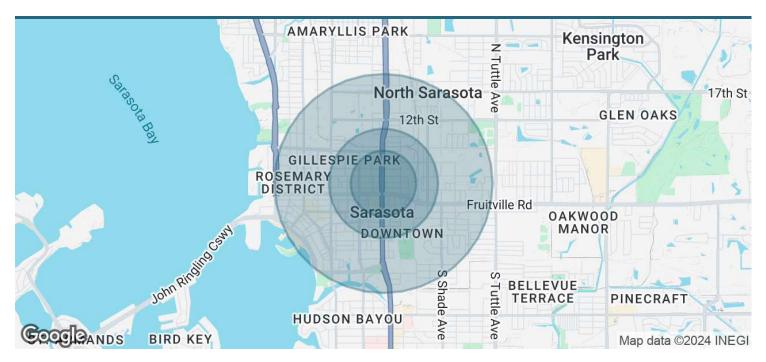

| DEMOGRAPHICS      | 0.3 MILES | 0.5 MILES | 1 MILE   |
|-------------------|-----------|-----------|----------|
| Total Households  | 397       | 1,703     | 7,598    |
| Total Population  | 987       | 3,878     | 15,271   |
| Average HH Income | \$83,488  | \$90,563  | \$99,914 |

RobbinsCommercial.com

430 NORTH WASHINGTON BOULEVARD SARASOTA, FL 34237

**DEREK ROBBINS** 

**Broker Associate** 941.356.4906 Derek@RobbinsCommercial.com

430 NORTH WASHINGTON BOULEVARD SARASOTA, FL 34237

| POPULATION           | 0.3 MILES | 0.5 MILES | 1 MILE |
|----------------------|-----------|-----------|--------|
| Total Population     | 987       | 3,878     | 15,271 |
| Average Age          | 38        | 45        | 50     |
| Average Age (Male)   | 38        | 43        | 49     |
| Average Age (Female) | 39        | 47        | 52     |

| HOUSEHOLDS & INCOME | 0.3 MILES | 0.5 MILES | 1 MILE    |
|---------------------|-----------|-----------|-----------|
| Total Households    | 397       | 1,703     | 7,598     |
| # of Persons per HH | 2.5       | 2.3       | 2         |
| Average HH Income   | \$83,488  | \$90,563  | \$99,914  |
| Average House Value | \$581,367 | \$768,466 | \$699,129 |

Sarasota, FL

Demographics data derived from AlphaMap

**DEREK ROBBINS** 

**Broker Associate** 941.356.4906

430 NORTH WASHINGTON BOULEVARD SARASOTA, FL 34237

It turns out, you don't have Area Analytics enabled!