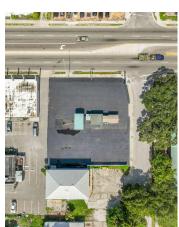

430 NORTH WASHINGTON BOULEVARD SARASOTA, FL 34237

#### **PROPERTY DESCRIPTION**

Fantastic lot for lease with frontage on US 301. The site is ideally situated just north Downtown Sarasota and just north of the heavily traveled intersection of US 301 and Fruitville Rd. The site is fully paved with a 624 SF structure with two private offices onsite. Excellent signage and visibility with 105 ft of frontage on US 301.

Daily Traffic Counts - 40,000 vehicles

Contact agent for additional information and to schedule a private showing

| OFFERING SUMMARY |                            |
|------------------|----------------------------|
| Lease Rate:      | \$6,500.00 per month (NNN) |
| Available SF:    | 13,020 SF                  |
| Lot Size:        | 0.3 Acres                  |
| Building Size:   | 624 SF                     |