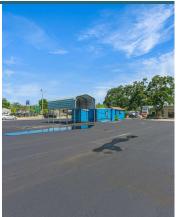

#### **PROPERTY DESCRIPTION**

Fantastic lot for lease with frontage on US 301. The site is ideally situated just north Downtown Sarasota and just north of the heavily traveled intersection of US 301 and Fruitville Rd. The site is fully paved with a 624 SF structure with two private offices onsite. Excellent signage and visibility with 105 ft of frontage on US 301.

Daily Traffic Counts - 40,000 vehicles

Contact agent for additional information and to schedule a private showing

| OFFERING SUMMARY |                            |
|------------------|----------------------------|
| Lease Rate:      | \$6,500.00 per month (NNN) |
| Available SF:    | 13,020 SF                  |
| Lot Size:        | 0.3 Acres                  |
| Building Size:   | 624 SF                     |