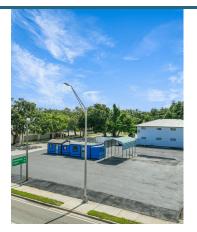

#### **PROPERTY DESCRIPTION**

Fantastic lot for lease with frontage on US 301. The site is ideally situated just north Downtown Sarasota and just north of the heavily traveled intersection of US 301 and Fruitville Rd. The site is fully paved with a 624 SF structure with two private offices onsite. Excellent signage and visibility with 105 ft of frontage on US 301.

Daily Traffic Counts - 40,000 vehicles

Contact agent for additional information and to schedule a private showing

| OFFERING SUMMARY |                            |
|------------------|----------------------------|
| Lease Rate:      | \$6,500.00 per month (NNN) |
| Available SF:    | 13,020 SF                  |
| Lot Size:        | 0.3 Acres                  |
| Building Size:   | 624 SF                     |