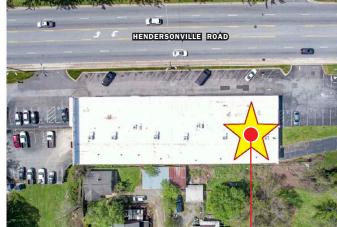

#### WESTERN NORTH CAROLINA'S TOP COMMERCIAL REAL ESTATE FIRM

MAP CREDIT: NC DOT

#### **TRAFFIC INFORMATION**

| Collection Street | Cross Street          | Traffic Volume | Distance |
|-------------------|-----------------------|----------------|----------|
| Hendersonville Rd | Fairview St NW        | 27,764         | 0.12 mi  |
| Hendersonville Rd | Academy St N          | 32,222         | 0.26 mi  |
| Hendersonville Rd | Busbe Rd S            | 27,475         | 0.47 mi  |
| I-40              | Caribou Rd E          | 47,000         | 0.61 mi  |
| Hendersonville Rd | Irwin St NW           | 30,155         | 0.79 mi  |
| Hendersonville Rd | Irwin St SE           | 33,426         | 0.87 mi  |
| Sweeten Creek Rd  | Sweeten Creek Indust. | 25,233         | 0.90 mi  |