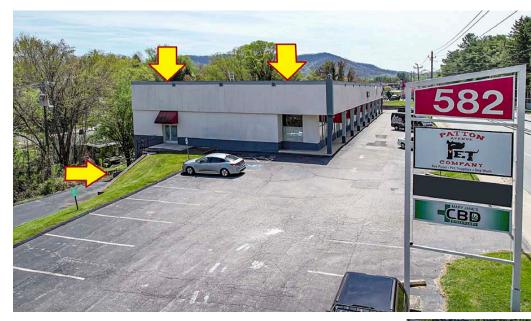

FOR LEASE (UPSTAIRS & DOWNSTAIRS TO BE LEASED TOGETHER)

582 Hendersonville Road Asheville, NC 28803

contact: 828.545.9002 • pellis@pulliamproperties.com

## **PROPERTY HIGHLIGHTS**

Upstairs & downstairs **must be leased together** Upstairs perfect for retail business / downstairs for inventory Easy access with tons of road frontage & two entrances Great location for a furniture or similar store Road front signage with ample parking Next to CycleBitz location on Hendersonville Road South Asheville locale Near Juicy Lucy and Biltmore Village

Paul Ellis Commercial Broker Main Office: 828.684.4344 Mobile: 828.545.9002 Email: pellis@pulliamproperties.com

EXPERIENCE MAKES THE DIFFERENCE

**AERIAL VIEW** 

SITE LOCATION

©2024 Pulliam Properties: All information regarding property for sale or lease is from sources deemed reliable, but no warranty or representation is made as to the accuracy thereof and the same is submitted subject to errors, omissions, prior sale or lease, change or withdrawal without notice. No liability of any kind is to be imposed on the broker herein.