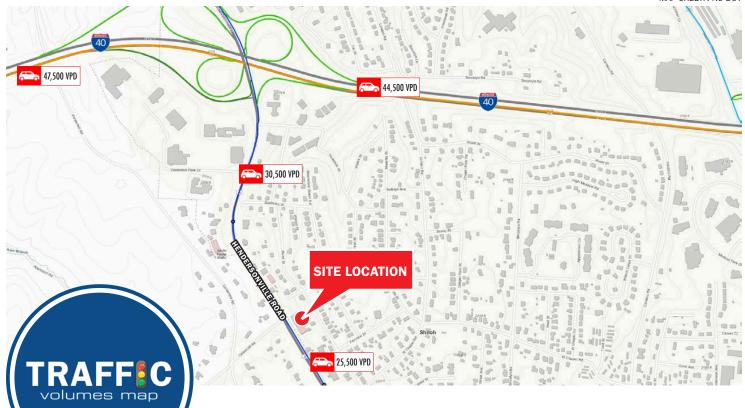

#### WESTERN NORTH CAROLINA'S TOP COMMERCIAL REAL ESTATE FIRM

MAP CREDIT: NC DOT

#### **TRAFFIC INFORMATION**

| Collection Street | Cross Street          | Traffic Volume | Distance |
|-------------------|-----------------------|----------------|----------|
| Hendersonville Rd | Fairview St NW        | 27,764         | 0.12 mi  |
| Hendersonville Rd | Academy St N          | 32,222         | 0.26 mi  |
| Hendersonville Rd | Busbe Rd S            | 27,475         | 0.47 mi  |
| I-40              | Caribou Rd E          | 47,000         | 0.61 mi  |
| Hendersonville Rd | Irwin St NW           | 30,155         | 0.79 mi  |
| Hendersonville Rd | Irwin St SE           | 33,426         | 0.87 mi  |
| Sweeten Creek Rd  | Sweeten Creek Indust. | 25,233         | 0.90 mi  |