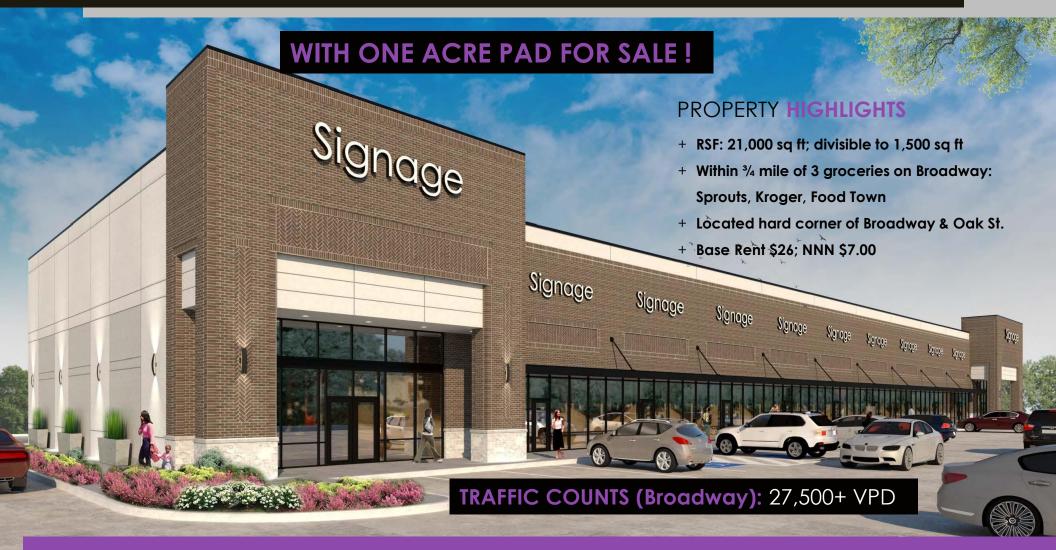

7713 Broadway St. Pearland, TX 77581

**CONTACT:** 713.851.4982 | jeremy@veekaycommercial.com





**7713 Broadway St.** Pearland, TX 77581

CONTACT: 713.851.4982 | jeremy@veekaycommercial.com



7713 Broadway St. Pearland, TX 77581

CONTACT: 713.851.4982 | jeremy@veekaycommercial.com



### + Proximity to Beltway 8 (via Cullen Blvd)

+ 440 Ft of Broadway/FM 518 Frontage

+ Proximity to Hwy 288 (via Broadway)

+ High Ceilings - 20 ft clear

+ 266 Ft of Oak Rd. Frontage

- + 30 Ft Façade; tilt wall & brick construction
- + Fronts Avalon Terrace residential subdivision; side street site access directly serves Avalon Terrace
- + Ample Parking
- + Ample Signage
- + Dense Commercial & Residential Area

AREA **DEMOGRAPHICS**:

+ Population: 11,530 62,129

+ Avg. HH Income: \$97,211 \$94,791

COMMERCIAL

7713 Broadway St. Pearland, TX 77581

**CONTACT:** 713.851.4982 | jeremy@veekaycommerc