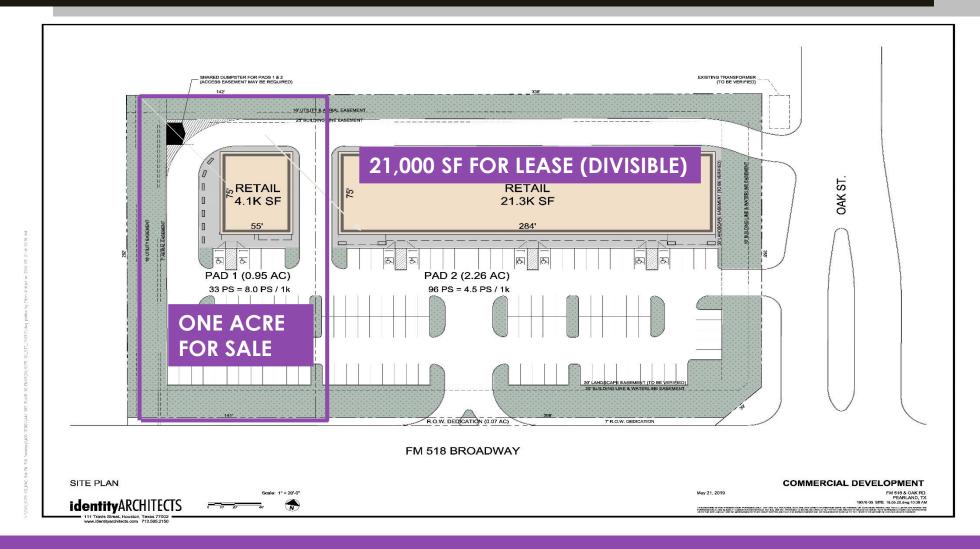

7713 Broadway St. Pearland, TX 77581

**CONTACT:** 713.851.4982 | jeremy@veekaycommercial.com





**7713 Broadway St.** Pearland, TX 77581

CONTACT: 713.851.4982 | jeremy@veekaycommercial.com



7713 Broadway St. Pearland, TX 77581

CONTACT: 713.851.4982 | jeremy@veekaycommercial.com



### + Proximity to Beltway 8 (via Cullen Blvd)

+ 440 Ft of Broadway/FM 518 Frontage

+ Proximity to Hwy 288 (via Broadway)

+ High Ceilings - 20 ft clear

+ 266 Ft of Oak Rd. Frontage

- + 30 Ft Façade; tilt wall & brick construction
- + Fronts Avalon Terrace residential subdivision; side street site access directly serves Avalon Terrace
- + Ample Parking
- + Ample Signage
- + Dense Commercial & Residential Area

AREA **DEMOGRAPHICS**:

+ Population: 11,530 62,129

+ Avg. HH Income: \$97,211 \$94,791

COMMERCIAL

7713 Broadway St. Pearland, TX 77581

**CONTACT:** 713.851.4982 | jeremy@veekaycommercial.com



Veekay Commercial, LLC | 713-851-4982 | jeremy@veekaycommercial.com | 4750 Gulf Fwy, Hou