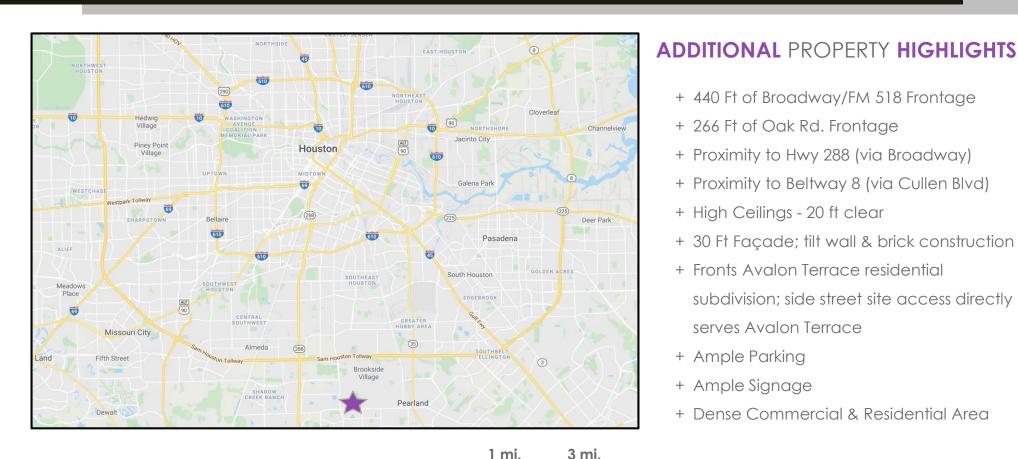

### + Proximity to Beltway 8 (via Cullen Blvd)

+ 440 Ft of Broadway/FM 518 Frontage

+ Proximity to Hwy 288 (via Broadway)

+ High Ceilings - 20 ft clear

+ 266 Ft of Oak Rd. Frontage

- + 30 Ft Façade; tilt wall & brick construction
- + Fronts Avalon Terrace residential subdivision; side street site access directly serves Avalon Terrace
- + Ample Parking
- + Ample Signage
- + Dense Commercial & Residential Area