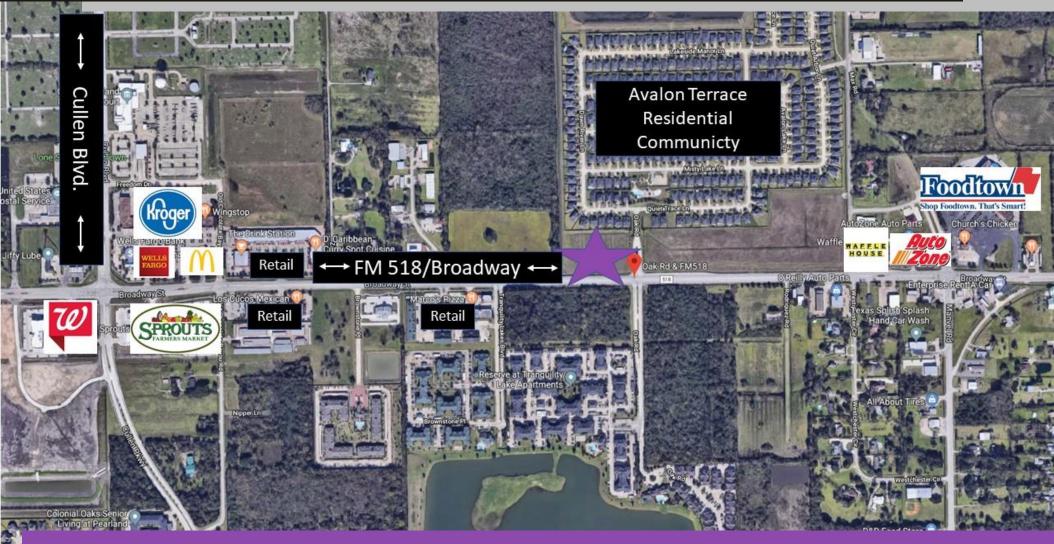

### + Proximity to Beltway 8 (via Cullen Blvd)

+ 440 Ft of Broadway/FM 518 Frontage

+ Proximity to Hwy 288 (via Broadway)

+ High Ceilings - 20 ft clear

+ 266 Ft of Oak Rd. Frontage

- + 30 Ft Façade; tilt wall & brick construction
- + Fronts Avalon Terrace residential subdivision; side street site access directly serves Avalon Terrace
- + Ample Parking
- + Ample Signage
- + Dense Commercial & Residential Area