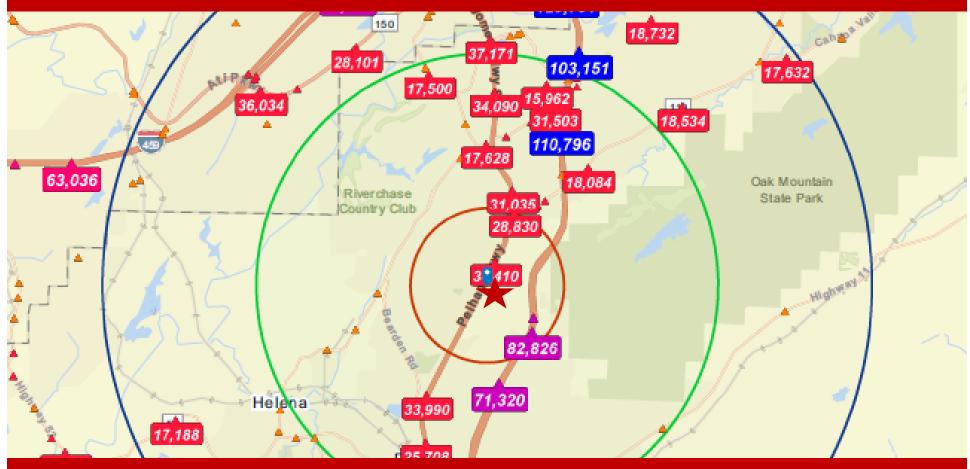

#### TRAFFIC COUNTS

2621 Pelham Parkway  $\diamond$  Pelham, AL  $\diamond$  35124  $\diamond$  Shelby County