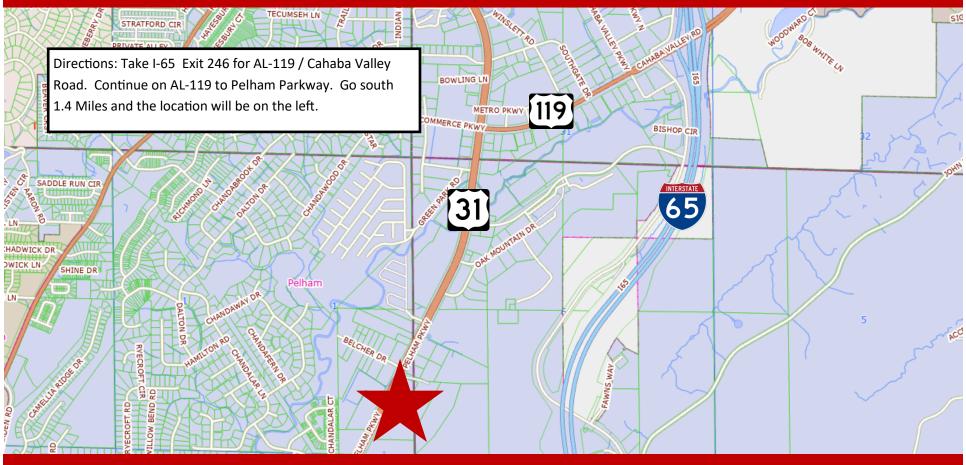

# **LOCATION MAP**

2621 Pelham Parkway  $\diamond$  Pelham, AL  $\diamond$  35124  $\diamond$  Shelby County

Mark Dinan, MBA, CCIM

- (o) 205-980-3434
- (c) 205-243-3434

markdinan@bellsouth.net

\*All Information furnished regarding property sale, rental, or financing is from sources deemed reliable, but is not guaranteed.

# **LOCATION MAP**

2621 Pelham Parkway ♦ Pelham, AL ♦ 35124 ♦ Shelby County

Mark Dinan, MBA, CCIM

- (o) 205-980-3434
- (c) 205-243-3434

markdinan@bellsouth.net

\*All Information furnished regarding property sale, rental, or financing is from sources deemed reliable, but is not guaranteed.