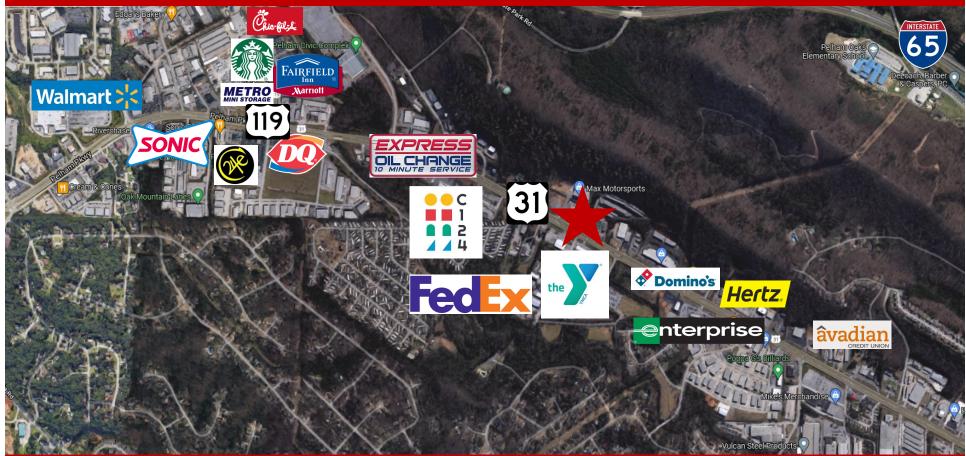

# **LOCATION MAP**

2621 Pelham Parkway  $\diamond$  Pelham, AL  $\diamond$  35124  $\diamond$  Shelby County

Mark Dinan, MBA, CCIM

- (o) 205-980-3434
- (c) 205-243-3434

markdinan@bellsouth.net

\*All Information furnished regarding property sale, rental, or financing is from sources deemed reliable, but is not guaranteed.

# **LOCATION MAP**

2621 Pelham Parkway ♦ Pelham, AL ♦ 35124 ♦ Shelby County

Mark Dinan, MBA, CCIM

- (o) 205-980-3434
- (c) 205-243-3434

markdinan@bellsouth.net

\*All Information furnished regarding property sale, rental, or financing is from sources deemed reliable, but is not guaranteed.