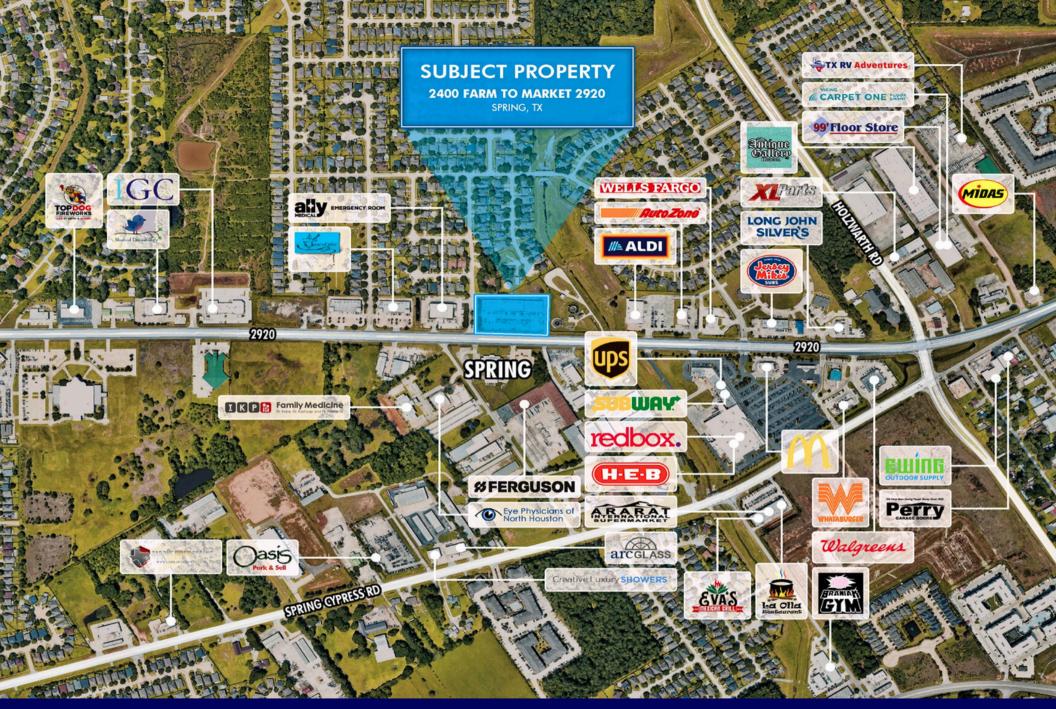

# **Aerial Map**

RAFAEL MELARA 713.237.0000 rafael@romcp.com AHMED ZAHRI 713.237.0000 Ahmed@romcp.com

Located 1 mile west of Interstate 45 and less than 2 miles south from the new ExxonMobil campus in northern Houston suburb of Spring. Sits directly on highly trafficked FM 2920 adjacent to newly developed ALDI, and surrounded by other retailers such as HEB, AutoZone, Wells Fargo, McDonald's, Chase, Walgreens, and KFC.