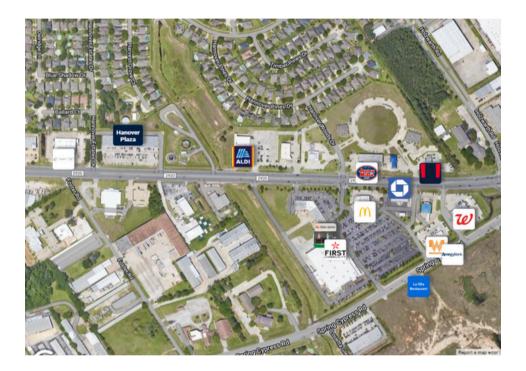

### RAFAEL MELARA 713.237.0000 rafael@romcp.com

### AHMED ZAHRI 713.237.0000 Ahmed@romcp.com

# **Property Features**

# **General Property Description**

• Hanover Plaza is a 30,000 SF retail center built in 2007 on highly trafficked FM 2920 in Spring, Texas. This well situated 3.19-acre property offers a large parking lot for hassle free retailing and easy ingress/egress from FM 2920. Leases are NNN for hassle free ownership. Highly visible and well-designed center.

Located 1 mile west of Interstate 45 and less than 2 miles south from the new ExxonMobil campus in northern Houston suburb of Spring. Sits directly on highly trafficked FM 2920 adjacent to newly developed ALDI, and surrounded by other retailers such as HEB, AutoZone, Wells Fargo, McDonald's, Chase, Walgreens, and KFC.





RAFAEL MELARA 713.237.0000 rafael@romcp.com AHMED ZAHRI 713.237.0000 Ahmed@romcp.com

## **Location Summary**





**RAFAEL MELARA** 713.237.0000 rafael@romcp.com AHMED ZAHRI 713.237.0000 <u>Ahm</u>ed@romcp.com

# **Aerial Map**





RAFAEL MELARA 713.237.0000 rafael@romcp.com AHMED ZAHRI 713.237.0000 Ahmed@romcp.com

# Site Plan

| POPULATION                         | 1 MILE   | 3 MILE   | 5 MILE   | HOUSEHOLDS