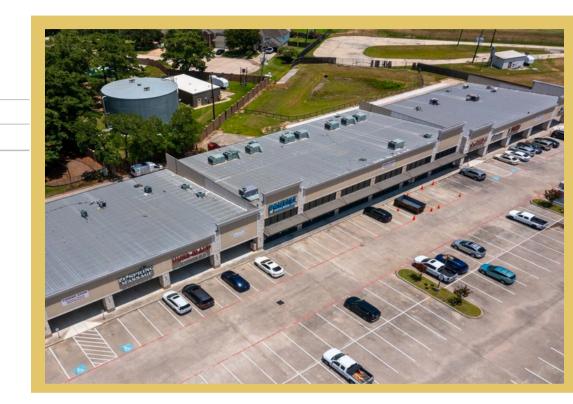

# **Building Summary**

## **PROPERTY FEATURES**

| CURRENT OCCUPANCY      | 47.96 %   |
|------------------------|-----------|
| TOTAL TENANTS          | 8         |
| BUILDING SF            | 29,608    |
| GLA (SF)               | 29,500    |
| LAND SF                | 138,856   |
| LAND ACRES             | 3.19      |
| YEAR BUILT             | 2007      |
| AVERAGE REMAINING TERM | 40 Months |
| ZONING TYPE            | N/A       |
| BUILDING CLASS         | В         |
| NUMBER OF STORIES      | 1         |
| NUMBER OF BUILDINGS    | 1         |
| NUMBER OF PARKING      | 161       |
| SPACES ADA PARKING     | 5         |
| CORNER LOCATION        | Yes       |
| NUMBER OF INGRESSES    | 3         |
| NUMBER OF EGRESSES     | 3         |
|                        |           |

# **General Property Description**

• Hanover Plaza is a 30,000 SF retail center built in 2007 on highly trafficked FM 2920 in Spring, Texas. This well situated 3.19-acre property offers a large parking lot for hassle free retailing and easy ingress/egress from FM 2920. Leases are NNN for hassle free ownership. Highly visible and well-designed center.