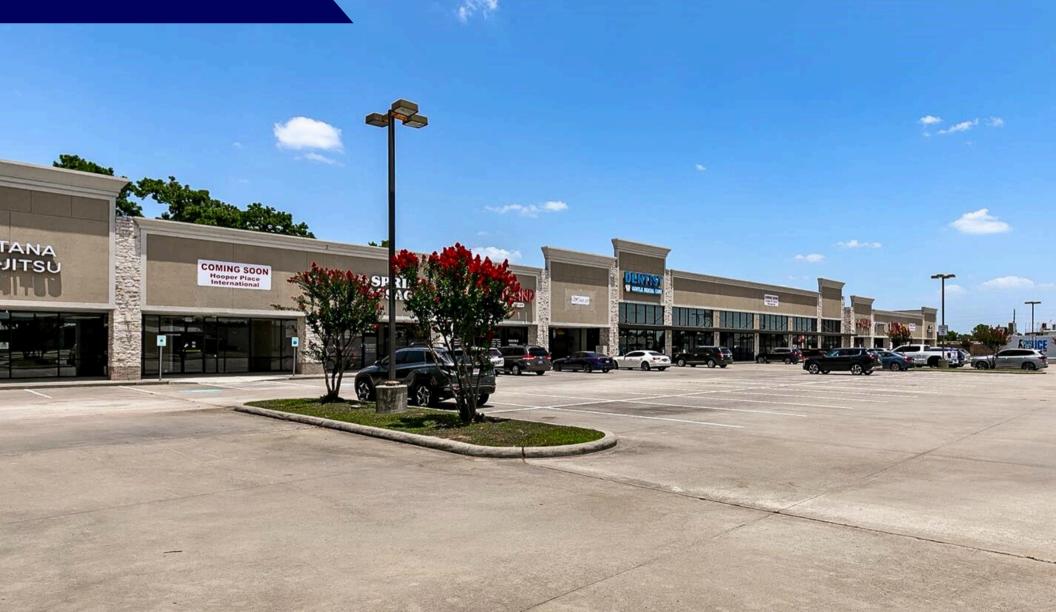

# **Hanover** Plaza

2400 FM 2920 Spring, TX 77388

# HIGHLIGHTS

- 5 minutes from Exxon Campus
- 5 minutes from New HP Campus
- Full Frontage to FM 2920
- Less than 5 minutes from Historic Old Town
- Spring In-Line & End Cap Spaces Available
- Former Bar Space Available

| Suite | Tenant             | Floor | Square Feet Rent Per SF Lease Type<br>(Annual) |      | Notes |                                |  |
|-------|--------------------|-------|------------------------------------------------|------|-------|--------------------------------|--|
| 80    | Vacant - Suite 80  | 1     | 1950                                           | \$18 | NNN   | End Cap (Former Karate Studio) |  |
| 130   | Vacant - Suite 130 | 1     | 2000                                           | \$18 | NNN   | Former Smoke                   |  |
| 90    | Vacant - Suite 90  |       | 1600                                           | \$18 | NNN   | Shop Rent, plus NNN            |  |