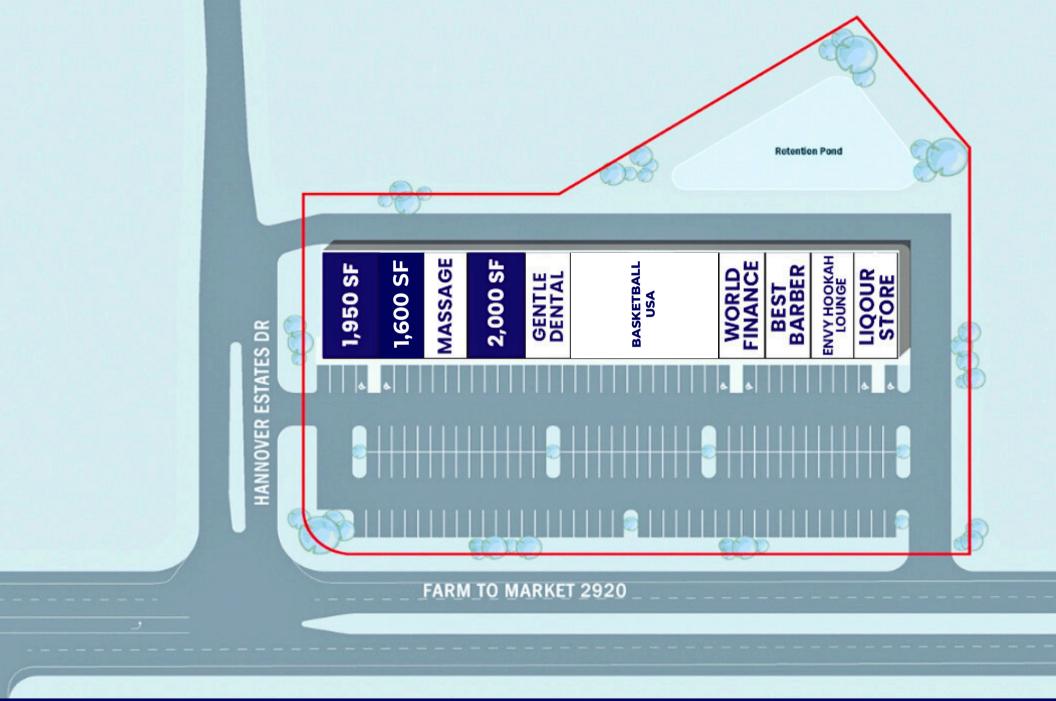

# Site Plan

| POPULATION                         | 1 MILE   | 3 MILE   | 5 MILE   | HOUSEHOLDS                                                                                                                                                                                                                                                                                                                                                                                                                                                                                                                                                                                                                                                                                                                                                                                                                                                                                                                                                                                                                                                                                                                                                                                                                                                                                                                                                                                                                                                                                                                                                             | 1 MILE  | 3 MILE      | 5 MILE                         |
|------------------------------------|----------|----------|----------|------------------------------------------------------------------------------------------------------------------------------------------------------------------------------------------------------------------------------------------------------------------------------------------------------------------------------------------------------------------------------------------------------------------------------------------------------------------------------------------------------------------------------------------------------------------------------------------------------------------------------------------------------------------------------------------------------------------------------------------------------------------------------------------------------------------------------------------------------------------------------------------------------------------------------------------------------------------------------------------------------------------------------------------------------------------------------------------------------------------------------------------------------------------------------------------------------------------------------------------------------------------------------------------------------------------------------------------------------------------------------------------------------------------------------------------------------------------------------------------------------------------------------------------------------------------------|---------|-------------|--------------------------------|
| 2000 Population                    | 3,507    | 37,479   | 127,489  | 2000 Total Housing                                                                                                                                                                                                                                                                                                                                                                                                                                                                                                                                                                                                                                                                                                                                                                                                                                                                                                                                                                                                                                                                                                                                                                                                                                                                                                                                                                                                                                                                                                                                                     | 1,292   | 13,559      | 49,076                         |
| 2010 Population                    | 8,524    | 60,739   | 189,967  | 2010 Total Households                                                                                                                                                                                                                                                                                                                                                                                                                                                                                                                                                                                                                                                                                                                                                                                                                                                                                                                                                                                                                                                                                                                                                                                                                                                                                                                                                                                                                                                                                                                                                  | 2,928   | 21,041      | 67,897                         |
| 2023 Population                    | 11,744   | 80,067   | 257,753  | 2023 Total Households                                                                                                                                                                                                                                                                                                                                                                                                                                                                                                                                                                                                                                                                                                                                                                                                                                                                                                                                                                                                                                                                                                                                                                                                                                                                                                                                                                                                                                                                                                                                                  | 4,649   | 28,742      | 92,155                         |
| 2028 Population                    | 13,301   | 84,818   | 266,035  | 2028 Total Households                                                                                                                                                                                                                                                                                                                                                                                                                                                                                                                                                                                                                                                                                                                                                                                                                                                                                                                                                                                                                                                                                                                                                                                                                                                                                                                                                                                                                                                                                                                                                  | 5,305   | 30,783      | 95,911                         |
| 2023 African American              | 2,056    | 14,186   | 56,905   | 2023 Average Household Size                                                                                                                                                                                                                                                                                                                                                                                                                                                                                                                                                                                                                                                                                                                                                                                                                                                                                                                                                                                                                                                                                                                                                                                                                                                                                                                                                                                                                                                                                                                                            | 2.52    | 2.78        | 2.79                           |
| 2023 American Indian               | 146      | 884      | 2,998    | 2000 Owner Occupied Housing                                                                                                                                                                                                                                                                                                                                                                                                                                                                                                                                                                                                                                                                                                                                                                                                                                                                                                                                                                                                                                                                                                                                                                                                                                                                                                                                                                                                                                                                                                                                            | 1,109   | 10,620      | 30,492                         |
| 2023 Asian                         | 1,226    | 7,065    | 17,762   | 2000 Renter Occupied Housing                                                                                                                                                                                                                                                                                                                                                                                                                                                                                                                                                                                                                                                                                                                                                                                                                                                                                                                                                                                                                                                                                                                                                                                                                                                                                                                                                                                                                                                                                                                                           | 145     | 2,328       | 15,897                         |
| 2023 Hispanic                      | 3,563    | 24,217   | 81,509   | 2023 Owner Occupied Housing                                                                                                                                                                                                                                                                                                                                                                                                                                                                                                                                                                                                                                                                                                                                                                                                                                                                                                                                                                                                                                                                                                                                                                                                                                                                                                                                                                                                                                                                                                                                            | 3,063   | 19,723      | 54,549                         |
| 2023 Other Race                    | 1,212    | 8,284    | 31,984   | 2023 Renter Occupied Housing                                                                                                                                                                                                                                                                                                                                                                                                                                                                                                                                                                                                                                                                                                                                                                                                                                                                                                                                                                                                                                                                                                                                                                                                                                                                                                                                                                                                                                                                                                                                           | 1,586   | 9,019       | 37,606                         |
| 2023 White                         | 5,138    | 36,322   | 107,577  | 2023 Vacant Housing                                                                                                                                                                                                                                                                                                                                                                                                                                                                                                                                                                                                                                                                                                                                                                                                                                                                                                                                                                                                                                                                                                                                                                                                                                                                                                                                                                                                                                                                                                                                                    | 352     | 2,277       | 7,783                          |
| 2023 Multiracial                   | 1,954    | 13,209   | 39,998   | 2023 Total Housing                                                                                                                                                                                                                                                                                                                                                                                                                                                                                                                                                                                                                                                                                                                                                                                                                                                                                                                                                                                                                                                                                                                                                                                                                                                                                                                                                                                                                                                                                                                                                     | 5,001   | 31,019      | 99,938                         |
| 2023-2028: Population: Growth Rate | 12.60 %  | 5.80 %   | 3.15 %   | 2028 Owner Occupied Housing                                                                                                                                                                                                                                                                                                                                                                                                                                                                                                                                                                                                                                                                                                                                                                                                                                                                                                                                                                                                                                                                                                                                                                                                                                                                                                                                                                                                                                                                                                                                            | 3,289   | 20,601      | 57,167                         |
|                                    |          |          |          | 2028 Renter Occupied Housing                                                                                                                                                                                                                                                                                                                                                                                                                                                                                                                                                                                                                                                                                                                                                                                                                                                                                                                                                                                                                                                                                                                                                                                                                                                                                                                                                                                                                                                                                                                                           | 2,017   | 10,182      | 38,744                         |
| 2023 HOUSEHOLD INCOME              | 1 MILE   | 3 MILE   | 5 MILE   | 2028 Vacant Housing                                                                                                                                                                                                                                                                                                                                                                                                                                                                                                                                                                                                                                                                                                                                                                                                                                                                                                                                                                                                                                                                                                                                                                                                                                                                                                                                                                                                                                                                                                                                                    | 345     | 2,250       | 7,970                          |
| less than \$15,000                 | 230      | 1,512    | 5,784    | 2028 Total Housing                                                                                                                                                                                                                                                                                                                                                                                                                                                                                                                                                                                                                                                                                                                                                                                                                                                                                                                                                                                                                                                                                                                                                                                                                                                                                                                                                                                                                                                                                                                                                     | 5,650   | 33,033      | 103,881                        |
| \$15,000-\$24,999                  | 216      | 1,394    | 5,621    | 2023-2028: Households: Growth Rate                                                                                                                                                                                                                                                                                                                                                                                                                                                                                                                                                                                                                                                                                                                                                                                                                                                                                                                                                                                                                                                                                                                                                                                                                                                                                                                                                                                                                                                                                                                                     | 13.40 % | 6.90 %      | 4.00 %                         |
| \$25,000-\$34,999                  | 321      | 1,499    | 6,693    |                                                                                                                                                                                                                                                                                                                                                                                                                                                                                                                                                                                                                                                                                                                                                                                                                                                                                                                                                                                                                                                                                                                                                                                                                                                                                                                                                                                                                                                                                                                                                                        |         |             |                                |
| \$35,000-\$49,999                  | 310      | 2,737    | 9,382    |                                                                                                                                                                                                                                                                                                                                                                                                                                                                                                                                                                                                                                                                                                                                                                                                                                                                                                                                                                                                                                                                                                                                                                                                                                                                                                                                                                                                                                                                                                                                                                        |         |             |                                |
| \$50,000-\$74,999                  | 760      | 4,259    | 15,695   | and the second second second second                                                                                                                                                                                                                                                                                                                                                                                                                                                                                                                                                                                                                                                                                                                                                                                                                                                                                                                                                                                                                                                                                                                                                                                                                                                                                                                                                                                                                                                                                                                                    |         | and the     | E.C.                           |
| \$75,000-\$99,999                  | 750      | 4,083    | 12,389   | A S A REAL PROPERTY AND A REAL |         |             |                                |
| \$100,000-\$149,999                | 1,119    | 6,088    | 17,326   |                                                                                                                                                                                                                                                                                                                                                                                                                                                                                                                                                                                                                                                                                                                                                                                                                                                                                                                                                                                                                                                                                                                                                                                                                                                                                                                                                                                                                                                                                                                                                                        |         |             |                                |
| \$150,000-\$199,999                | 547      | 3,649    | 9,586    |                                                                                                                                                                                                                                                                                                                                                                                                                                                                                                                                                                                                                                                                                                                                                                                                                                                                                                                                                                                                                                                                                                                                                                                                                                                                                                                                                                                                                                                                                                                                                                        |         |             | BK                             |
| \$200,000 or greater               | 398      | 3,520    | 9,679    |                                                                                                                                                                                                                                                                                                                                                                                                                                                                                                                                                                                                                                                                                                                                                                                                                                                                                                                                                                                                                                                                                                                                                                                                                                                                                                                                                                                                                                                                                                                                                                        |         | - T         |                                |
| Median HH Income                   | \$89,519 | \$91,721 | \$79,659 | J.L.                                                                                                                                                                                                                                                                                                                                                                                                                                                                                                                                                                                                                                                                                                                                                                                                                                                                                                                                                                                                                                                                                                                                                                                                                                                                                                                                                                                                                                                                                                                                                                   |         | /           | The second                     |
|                                    |          |          |          |                                                                                                                                                                                                                                                                                                                                                                                                                                                                                                                                                                                                                                                                                                                                                                                                                                                                                                                                                                                                                                                                                                                                                                                                                                                                                                                                                                                                                                                                                                                                                                        | 1 94 -  | A STAR STAR | Section and the section of the |