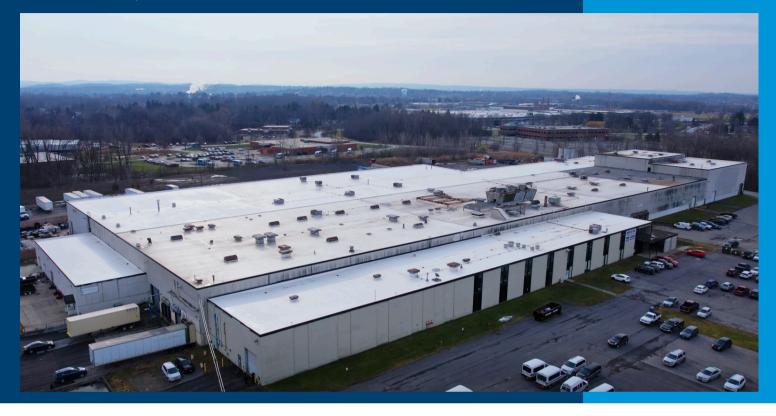

6500 NEW VENTURE GEAR DRIVE EAST SYRACUSE, NY 13057

PROPERTY FOR LEASE

## **Property Details**

- 287,000 SF Multi-Tenant Industrial Complex on 26.47 Acres, 325 car parking.
- Heavy Power, 30'+ Ceiling Height, Docks and Doors
- Immediate Proximity to NYS Thruway, Route 481