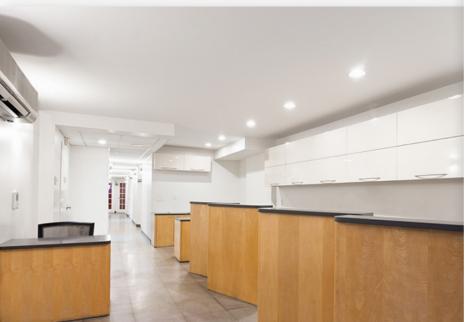

#### LAYOUT

- EXPANSIVE WAITING AND RECEPTION AREA
- 6 EXAM ROOMS
- 2 CONSULTS
- 1 STAFF ROOM WITH WET PANTRY
- 3 RESTROOMS
- AMPLE STORAGE

#### ADDITIONAL FEATURES

- PRE-WAR MEDICAL CO-OP
- SEMI-PRIVATE STREET ENTRANCE
- ADA COMPLIANT LIFT
- 7 WINDOWS
- SPLIT UNIT HVAC

- ADAPTABLE TO MANY MEDICAL SPECIALTIES
- BUILDING IS SELF-MANAGED