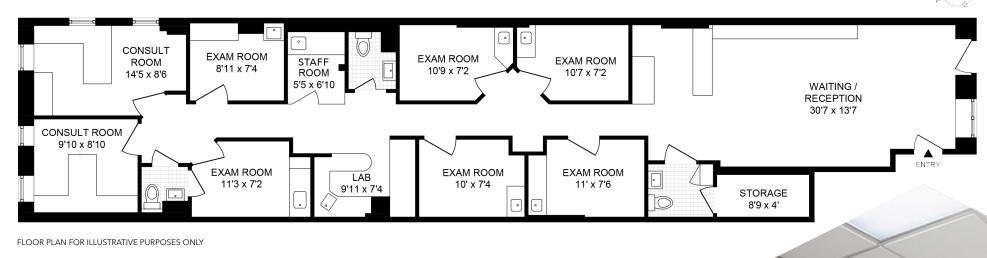

#### LAYOUT

- EXPANSIVE WAITING AND RECEPTION AREA
- 6 EXAM ROOMS
- 2 CONSULTS
- 1 STAFF ROOM WITH WET PANTRY
- 3 RESTROOMS
- AMPLE STORAGE