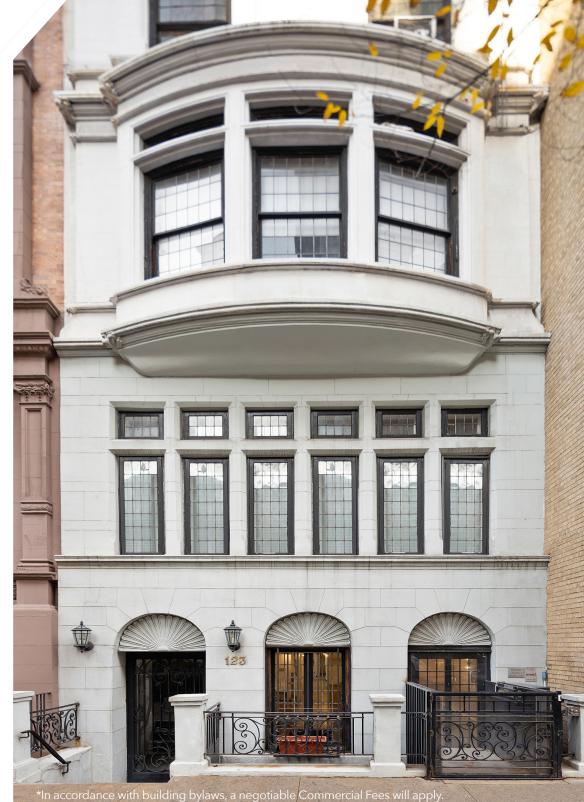

## 123 WEST 86TH ST, G UPPER WEST SIDE I BETWEEN W 86TH AND W 87TH STREET

#### ADDITIONAL FEATURES

- PRE-WAR MEDICAL CO-OP
- SEMI-PRIVATE STREET ENTRANCE
- ADA COMPLIANT LIFT
- 7 WINDOWS
- SPLIT UNIT HVAC

- ADAPTABLE TO MANY MEDICAL SPECIALTIES
- BUILDING IS SELF-MANAGED